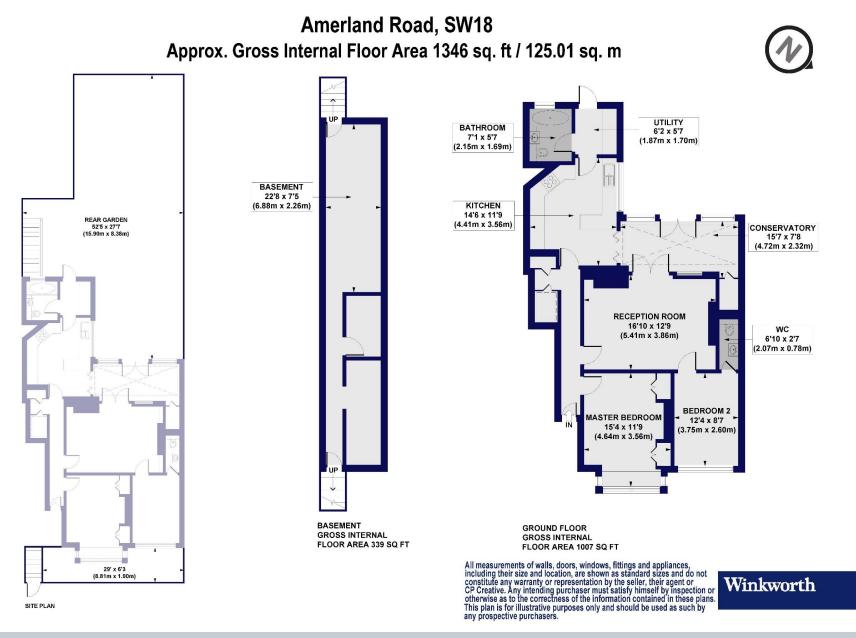

## Amerland Road, Putney, SW18 1PZ

#### Internal area

Approximate gross internal area: Total 1,346 sq ft/ 125.01 sq m

Winkworth