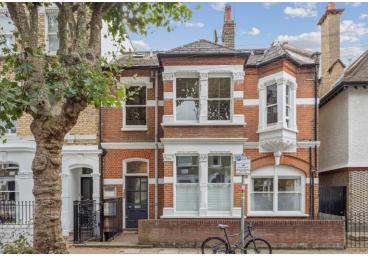

### Winkworth

A stunning ground floor garden flat in this quiet and popular cul-de-sac in Putney. This beautiful property forms part of an attractive period building and is presented in immaculate condition, having been fully refurbished by the current owners. Offering nearly 1,350 sq. ft. of accommodation which includes a bright and spacious living room with high ceilings and original fireplace. The superb kitchen is complete with integrated appliances and central breakfast bar, with a handy separate utility room. The dining area is accessed from both the kitchen and living room and offers direct access onto the incredible mature private garden. The two double bedrooms are situated at the front of the property. The main bedroom benefits from built in wardrobes, feature fireplace and original cornicing. The second bedroom has an ensuite WC. Both bedrooms are serviced by a modern bathroom with white suite. The rear garden extends to 52 ft. and has been lovingly maintained, with a patio area to the front, into a beautiful lawn and a raised decked seating area at the back. A further benefit is an impressive and extensive basement which runs the length of the property, offering ample extra storage space.

## Amerland Road, Putney, SW18 1PZ