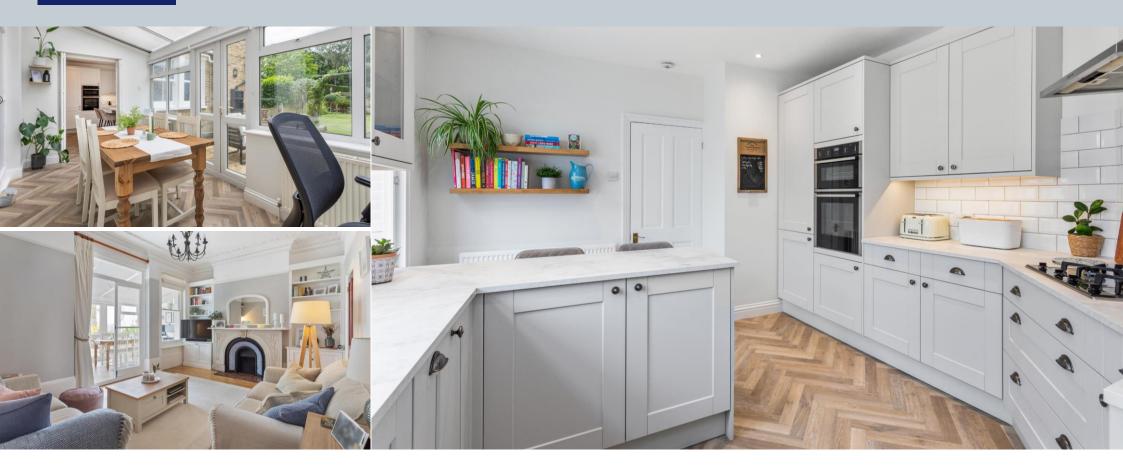

### Winkworth

A stunning ground floor garden flat in this quiet and popular cul-de-sac in Putney. This beautiful property forms part of an attractive period building and is presented in immaculate condition, having been fully refurbished by the current owners. Offering nearly 1,350 sq. ft. of accommodation which includes a bright and spacious living room with high ceilings and original fireplace. The superb kitchen is complete with integrated appliances and central breakfast bar, with a handy separate utility room. The dining area is accessed from both the kitchen and living room and offers direct access onto the incredible mature private garden. The two double bedrooms are situated at the front of the property. The main bedroom benefits from built in wardrobes, feature fireplace and original cornicing. The second bedroom has an ensuite WC. Both bedrooms are serviced by a modern bathroom with white suite. The rear garden extends to 52 ft. and has been lovingly maintained, with a patio area to the front, into a beautiful lawn and a raised decked seating area at the back. A further benefit is an impressive and extensive basement which runs the length of the property, offering ample extra storage space.