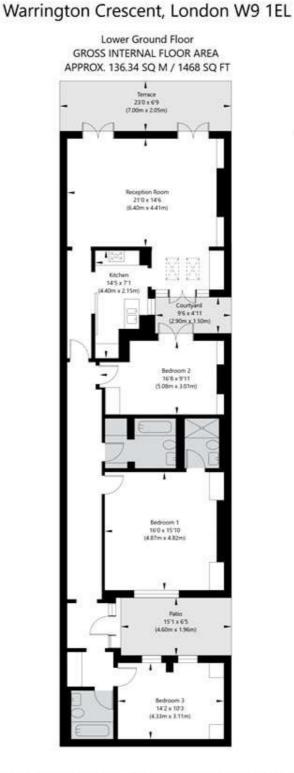

for every step...

winkworth.co.uk/maida-vale

APPROXIMATE GROSS INTERNAL FLOOR AREA 136.34 SQ M / 1468 SQ FT THIS FLOOR PLAN IS FOR ILLUSTRATIVE PURPOSES ONLY AND SHOULD BE USED FOR THIS PURPOSE BY PROSPECTIVE APPLICANTS AS ITS NOT TO SCALE.