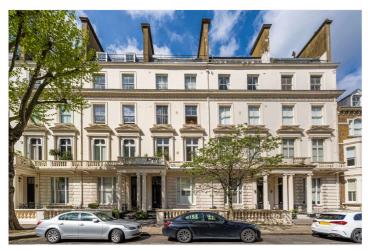

## WARRINGTON CRESCENT, W9 £2,350,000 SHARE OF FREEHOLD

A wonderful and rare opportunity to purchase a large (approximately 1468sq. ft.) three double bedrooms, three-bathroom garden flat forming part of an impressive stucco fronted Victorian terraced house with direct access to a private patio leading directly onto the well-known and sought after Formosa communal gardens. The apartment is ready for immediate occupation, offers wellproportioned accommodation with a beautiful reception room with French doors offering access and stunning views across extensive communal gardens. Warrington Crescent is located in the heart of Little Venice close to all the local amenities offered by this sought after area including the boutique shops, cafes on Clifton Road (0.4 miles), the famous Regents canal and the underground (0.2 miles) at Warwick Avenue (Bakerloo Line).