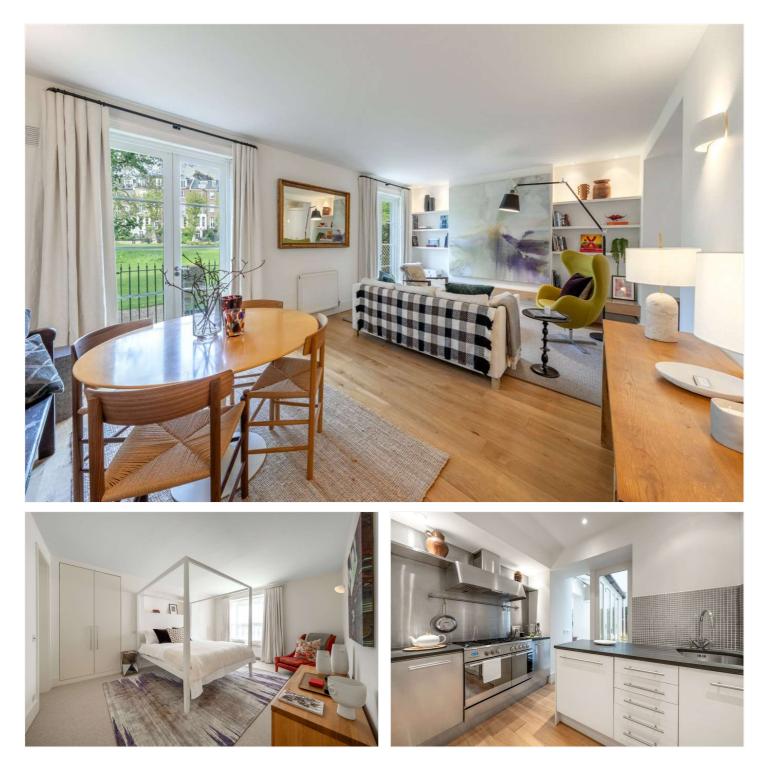

## WARRINGTON CRESCENT, W9 £2,350,000 SHARE OF FREEHOLD

A wonderful and rare opportunity to purchase a large (approximately 1468sq. ft.) three double bedrooms, three-bathroom garden flat forming part of an impressive stucco fronted Victorian terraced house with direct access to a private patio leading directly onto the well-known and sought after Formosa communal gardens. The apartment is ready for immediate occupation, offers wellproportioned accommodation with a beautiful reception room with French doors offering access and stunning views across extensive communal gardens. Warrington Crescent is located in the heart of Little Venice close to all the local amenities offered by this sought after area including the boutique shops, cafes on Clifton Road (0.4 miles), the famous Regents canal and the underground (0.2 miles) at Warwick Avenue (Bakerloo Line).

Three Double Bedrooms I Three Bathrooms I Reception Room With French Doors I Kitchen I Courtyard I Private Patio I Communal Gardens I Share Of Freehold

View our virtual tour here: https://youtu.be/XNCluYIIC1A