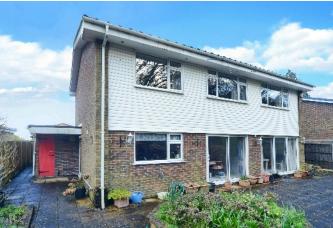

# RUFFETTS WAY BURGH HEATH, SURREY, KT20

THIS SPACIOUS AND DETACHED FOUR BEDROOM HOUSE WITH ITS ADDITIONAL ANNEXED ACCOMMODATION, IS LOCATED IN A MUCH SOUGHT AFTER DEVELOPMENT, WITHIN WALKING DISTANCE OF BANSTEAD HIGH STREET.

# RUFFETTS WAY BURGH HEATH, SURREY, KT20

This deceptively spacious property offers flexible accommodation and comprises entrance porch, spacious hallway, a full length, double aspect sitting room with sliding doors opening to the rear garden and folding doors leading to a separate dining room that also has direct access to the rear garden. The fitted kitchen, utility, cloakroom and study complete the ground floor.

On the first floor the main bedroom has fitted wardrobes and an en-suite bathroom. There are three further generous sized bedrooms all with fitted wardrobes, and a family bathroom.

Outside, the frontage is open plan and lawned. The driveway provides off road parking and leads to the attached double garage which has power, lighting and an electric up and over door. Side access leads to the south westerly facing rear garden which is paved for ease of maintenance.

The property also benefits from both gas heating and double glazing.