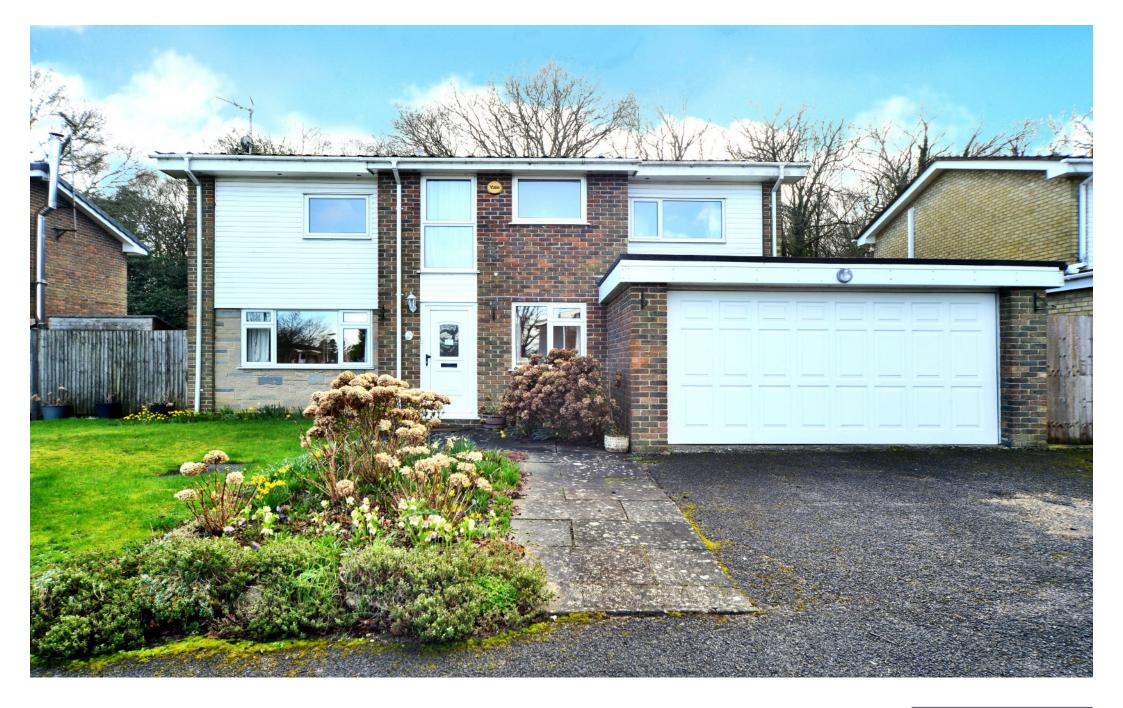

# RUFFETTS WAY BURGH HEATH, SURREY, KT20

THIS SPACIOUS AND DETACHED FOUR BEDROOM HOUSE WITH ITS ADDITIONAL ANNEXED ACCOMMODATION, IS LOCATED IN A MUCH SOUGHT AFTER DEVELOPMENT, WITHIN WALKING DISTANCE OF BANSTEAD HIGH STREET.

On the first floor the main bedroom has fitted wardrobes and an en-suite bathroom. There are three further generous sized bedrooms all with fitted wardrobes, and a family bathroom.

Outside, the frontage is open plan and lawned. The driveway provides off road parking and leads to the attached double garage which has power, lighting and an electric up and over door. Side access leads to the south westerly facing rear garden which is paved for ease of maintenance.