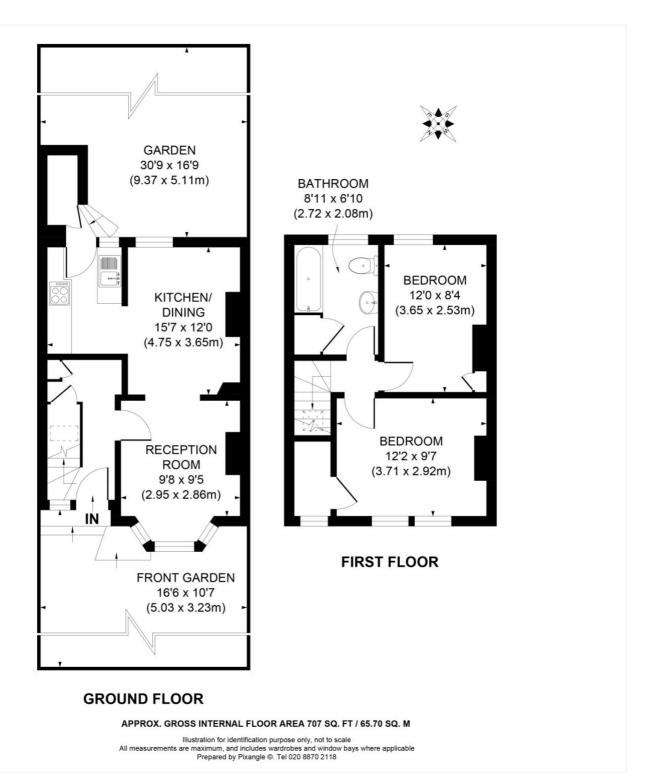

## **DESCRIPTION:**

NO ONWARD CHAIN - A beautiful and well arranged two double bedroom house on this very popular road in Tooting. Comprising a through lounge with space for dining, modern kitchen that leads onto a well maintained rear garden, and two well-proportioned double bedrooms and a modern bathroom.

Ideally located for both Tooting Bec and Tooting Broadway underground stations and amenities.

25/11/22 - Please note the photos used for marketing purposes were taken in 2020.

This floorplan is for illustration purposes only and is not to scale. The position and size of doors, windows, appliances and other features are approximate.