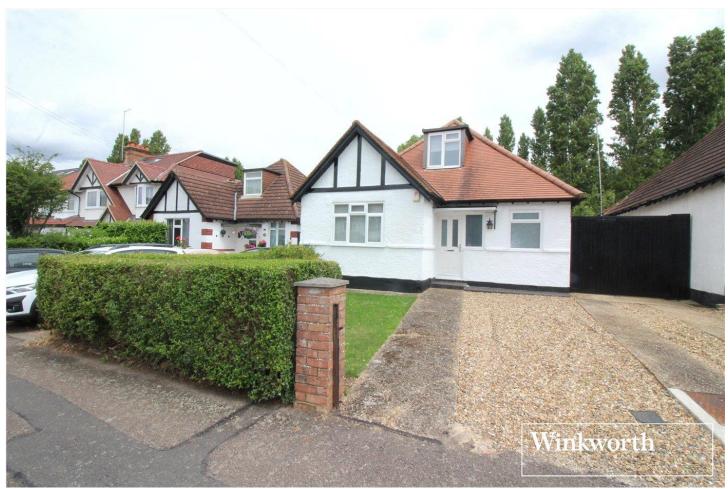

WHITEHOUSE AVENUE, HERTFORDSHIRE, WD6 **£699,950 FREEHOLD** 

## CHAIN FREE DETACHED THREE BEDROOM CHALET STYLE BUNGALOW IN SOUTH BOREHAMWOOD

## **DESCRIPTION:**

Located in a highly sought after turning on the south side of Borehamwood, a short walk from the town centre and close to several Good and Outstanding Ofsted rated schools including Yavneh, Summerswood and Monksmead is this rarely available three bedroom detached chalet Bungalow.

## **AT A GLANCE**

- 3 Bedrooms
- South Borehamwood
- Chain Free
- Double Reception
- 967 Square Feet
- Scope To Extend (Stpp)
- Off Street Parking
- Own Driveway
- Large Secluded Rear Garden