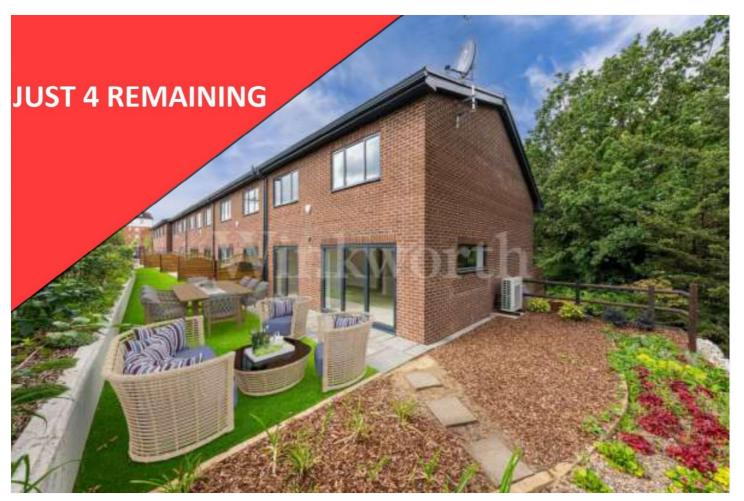

THE BROOKDALES, NW11 **£799,000 LEASEHOLD** 

## A STUNNING NEW DEVELOPMENT OF TOWNHOUSES LOCATED AT THE BROOKDALES, BELL LANE, NW11

Hendon | 020 8202 1031 | hendon@winkworth.co.uk

for every step...

## **DESCRIPTION:**

A stunning new development of townhouses located at The Brookdales, Bell Lane, NW11 - These townhouses will consist of four two-bedroom units and two three-bedroom units.

Plot 1 - Master bedroom with walk in closet & en-suite shower room plus study with additional family bathroom. Large open plan kitchen/living room and second living room both with access to garden plus double garage. Leasehold.

## **AT A GLANCE**

- STUNNING NEW DEVELOPMENT OF 6 TOWNHOUSES
- ALL TOP SPEC KITCHENS AND UNIQUE STYLE BATHROOMS
- DOUBLE GARAGES
- EXTRA LIVING ROOM & WALK IN CLOSETS
- LEASEHOLD

APPROXIMATE GROSS INTERNAL FLOOR AREA 156.09 SQ M / 1680 SQ FT
THIS FLOOR PLAN IS FOR ILLUSTRATIVE PURPOSES ONLY AND
SHOULD BE USED FOR THIS PURPOSE BY PROSPECTIVE APPLICANTS AS ITS NOT TO SCALE.