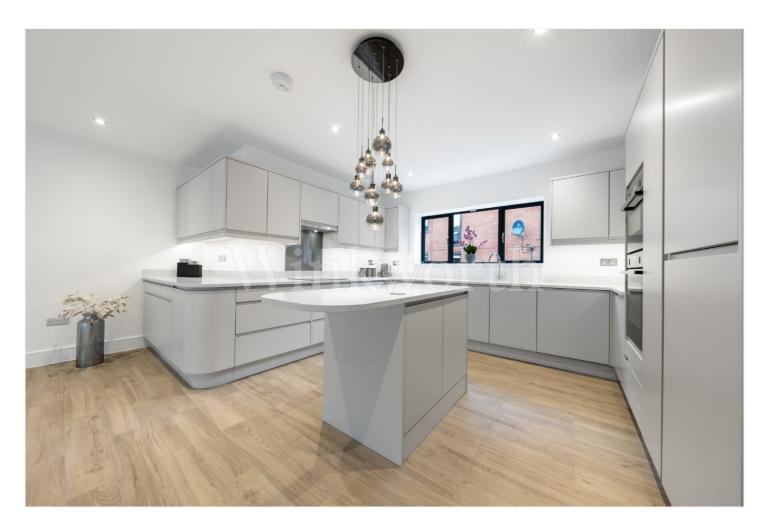

## **DESCRIPTION:**

A stunning new development of townhouses located at The Brookdales, Bell Lane, NW11 - These townhouses will consist of four two-bedroom units and two three-bedroom units.

Plot 1 - Master bedroom with walk in closet & en-suite shower room plus study with additional family bathroom. Large open plan kitchen/living room and second living room both with access to garden plus double garage. Leasehold.

Please note the images are from the show house and do not reflect the other houses.

## **AT A GLANCE**

- STUNNING NEW DEVELOPMENT OF 6 TOWNHOUSES
- ALL TOP SPEC KITCHENS AND UNIQUE STYLE BATHROOMS
- DOUBLE GARAGES
- EXTRA LIVING ROOM & WALK IN CLOSETS
- LEASEHOLD

APPROXIMATE GROSS INTERNAL FLOOR AREA 156.09 SQ M / 1680 SQ FT
THIS FLOOR PLAN IS FOR ILLUSTRATIVE PURPOSES ONLY AND
SHOULD BE USED FOR THIS PURPOSE BY PROSPECTIVE APPLICANTS AS ITS NOT TO SCALE.