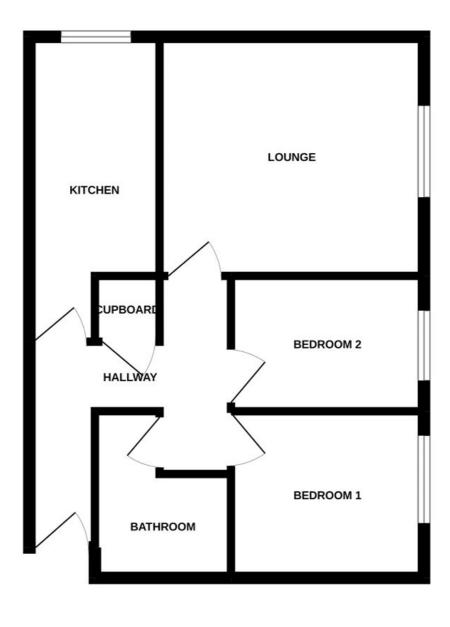

## **DESCRIPTION:**

Winkworth of Leigh are delighted to offer for sale this two-bedroom first floor flat on the Leigh Road, located close to local shops and the mainline C2C Chalkwell train station.

The property comprises of a lounge, two bedrooms, bathroom, fitted kitchen and a garage.

## **AT A GLANCE**

- Leigh Road
- Two Bedrooms
- First Floor Flat
- No Onward Chain
- Close to Station
- Ideal First Time Buy

for every step...

This floorplan is for illustration purposes only and is not to scale. The position and size of doors, windows, appliances and other features are approximate.