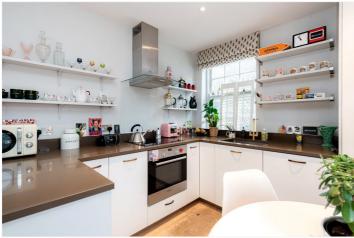

#### **DESCRIPTION:**

A beautifully designed flat set on the second floor of this brilliantly located building in Notting Hill, W11. Providing triple aspect living space with a fantastic open-plan living room, two double bedrooms, a family bathroom and an extra WC. The property further benefits from plenty of storage and abundance of natural light.

#### **AT A GLANCE**

- Second Floor Flat
- Two double Bedrooms
- Wooden Floors Throughout
- Notting Hill, W11
- Fully Fitted Integrated Kitchen
- Plenty of Storage
- Sash Windows
- Close to Portobello Market
- EPC Rating C