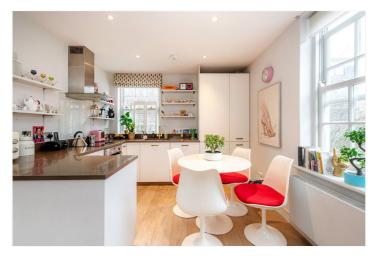

#### **DESCRIPTION:**

A beautifully designed flat set on the second floor of this brilliantly located building in Notting Hill, W11. Providing triple aspect living space with a fantastic open-plan living room, two double bedrooms, a family bathroom and an extra WC. The property further benefits from plenty of storage and abundance of natural light.

#### **AT A GLANCE**

- Second Floor Flat
- Two double Bedrooms
- Wooden Floors Throughout
- Notting Hill, W11
- Fully Fitted Integrated Kitchen
- Plenty of Storage
- Sash Windows
- Close to Portobello Market
- EPC Rating C