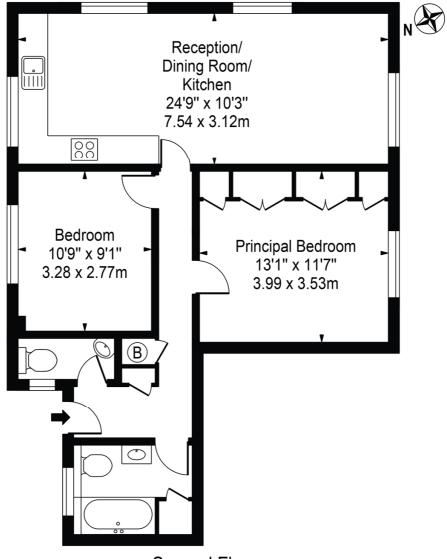

## **Talbot Grove House**

Approx. Gross Internal Area 668 Sq Ft - 62.06 Sq M

### Second Floor

For Illustration Purposes Only - Not To Scale

This floor plan should be used as a general outline for guidance only and does not constitute in whole or in part an offer or contract.

Any intending purchaser or lessee should satisfy themselves by inspection, searches, enquiries and full survey as to the correctness of each statement. Any areas, measurements or distances quoted are approximate and should not be used to value a property or be the basis of any sale or let.

Copyright Morriarti Photography & Design LTD

This floorplan is for illustration purposes only and is not to scale. The position and size of doors, windows, appliances and other features are approximate.