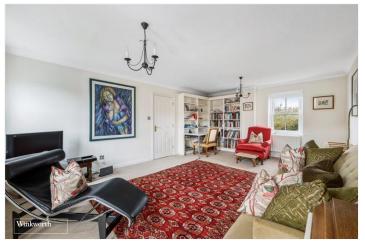

#### **DESCRIPTION:**

A well-presented townhouse ideally positioned just moments from Chiswick High Road with well-proportioned accommodation over three storeys.

The ground floor comprises of a bright and airy 'L' shaped kitchen/family room with French doors giving direct access to the low maintenance rear garden plus a door to the integral garage. Stairs from the entrance hall lead to the first floor with an elegant lounge to the first floor, boasting front aspect French doors to a Juliet balcony, plus a rear aspect window and built in book shelving. There is also a good size storage cupboard and useful WC on this floor. The stairs from the first-floor landing lead up to the second floor with the principle bedroom boasting an en-suite bathroom. Bedroom two is a good sized single and there is also a family bathroom and a further walk-in storage cupboard on this floor.