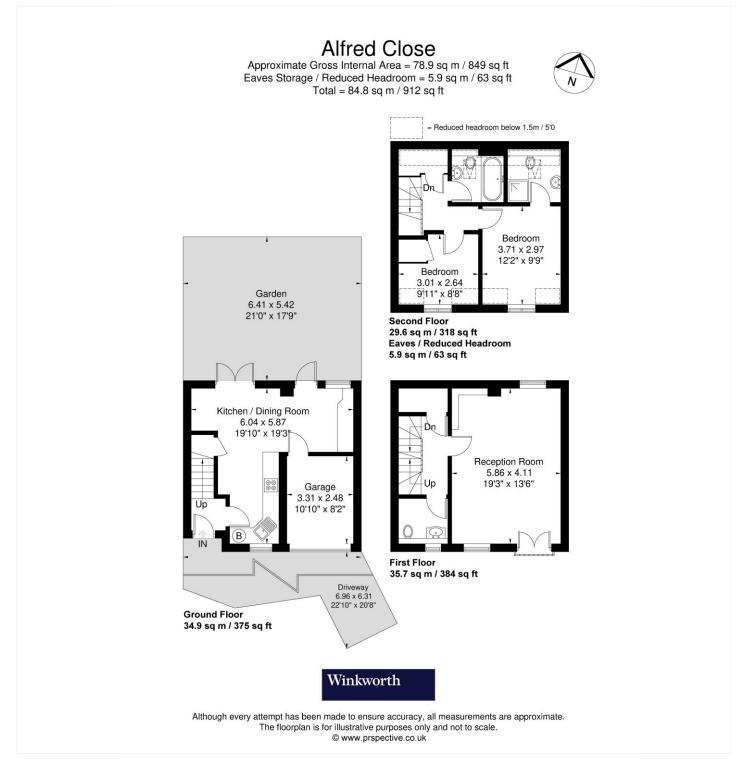

#### **DESCRIPTION:**

A well-presented townhouse ideally positioned just moments from Chiswick High Road with well-proportioned accommodation over three storeys.

The ground floor comprises of a bright and airy 'L' shaped kitchen/family room with French doors giving direct access to the low maintenance rear garden plus a door to the integral garage. Stairs from the entrance hall lead to the first floor with an elegant lounge to the first floor, boasting front aspect French doors to a Juliet balcony, plus a rear aspect window and built in book shelving. There is also a good size storage cupboard and useful WC on this floor. The stairs from the first-floor landing lead up to the second floor with the principle bedroom boasting an en-suite bathroom. Bedroom two is a good sized single and there is also a family bathroom and a further walk-in storage cupboard on this floor.

#### ACCOMMODATION

Freehold 2 Bedrooms 2 Reception Rooms 2 Bathrooms Terraced, Garden Off Street Parking

This floorplan is for illustration purposes only and is not to scale. The position and size of doors, windows, appliances and other features are approximate.