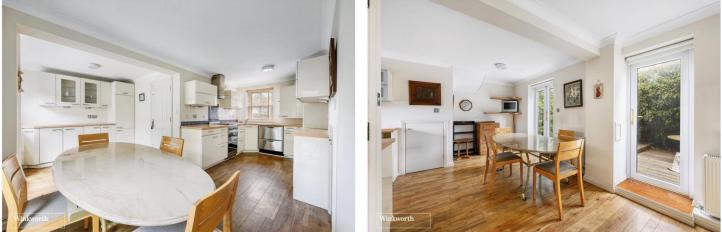

#### **DESCRIPTION:**

A well-presented townhouse ideally positioned just moments from Chiswick High Road with well-proportioned accommodation over three storeys.

The ground floor comprises of a bright and airy 'L' shaped kitchen/family room with French doors giving direct access to the low maintenance rear garden plus a door to the integral garage. Stairs from the entrance hall lead to the first floor with an elegant lounge to the first floor, boasting front aspect French doors to a Juliet balcony, plus a rear aspect window and built in book shelving. There is also a good size storage cupboard and useful WC on this floor. The stairs from the first-floor landing lead up to the second floor with the principle bedroom boasting an en-suite bathroom. Bedroom two is a good sized single and there is also a family bathroom and a further walk-in storage cupboard on this floor.