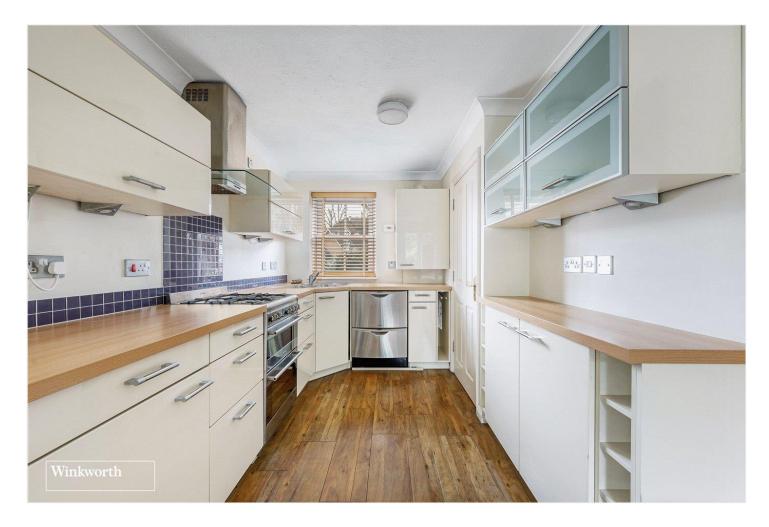

#### **DESCRIPTION:**

A well-presented townhouse ideally positioned just moments from Chiswick High Road with well-proportioned accommodation over three storeys.

The ground floor comprises of a bright and airy 'L' shaped kitchen/family room with French doors giving direct access to the low maintenance rear garden plus a door to the integral garage. Stairs from the entrance hall lead to the first floor with an elegant lounge to the first floor, boasting front aspect French doors to a Juliet balcony, plus a rear aspect window and built in book shelving. There is also a good size storage cupboard and useful WC on this floor. The stairs from the first-floor landing lead up to the second floor with the principle bedroom boasting an en-suite bathroom. Bedroom two is a good sized single and there is also a family bathroom and a further walk-in storage cupboard on this floor.