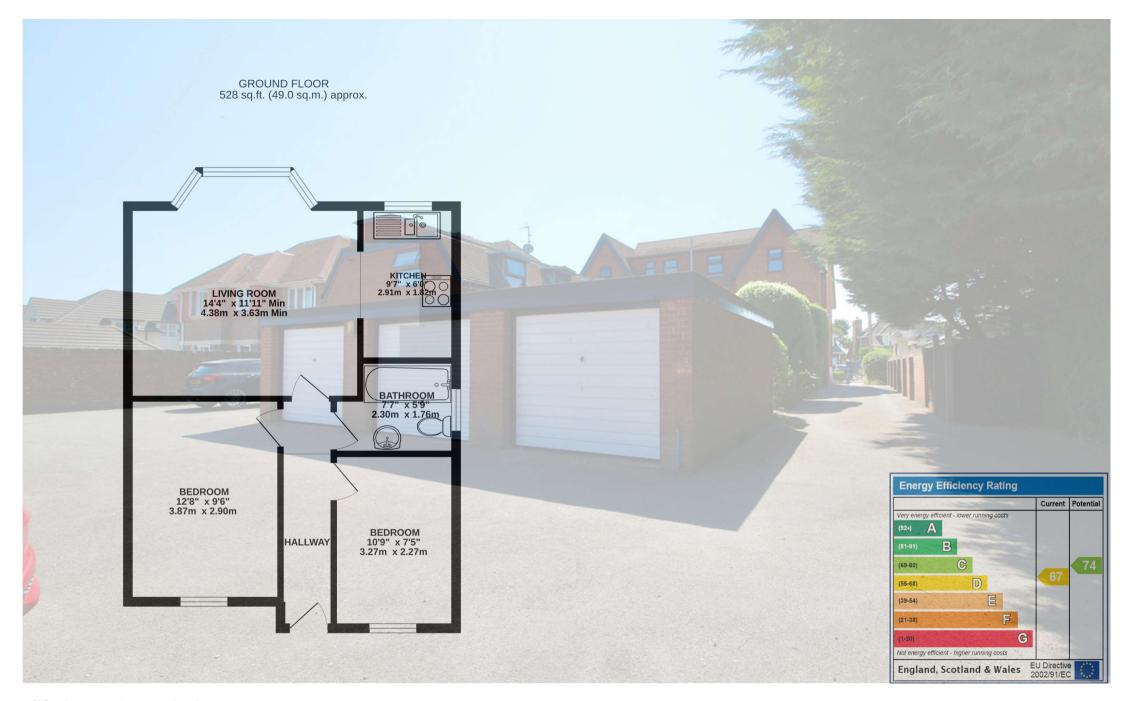

TOTAL FLOOR AREA (528 sq.ft. (49.0 sq.m.) approx.

15 storey attendings geen make to ensure to auchidely all the fire burn unstanding is represented to auchidely and the properties of several to a several mode of the despited file sales for any several properties. The several representations of the despited of the despited of the several se