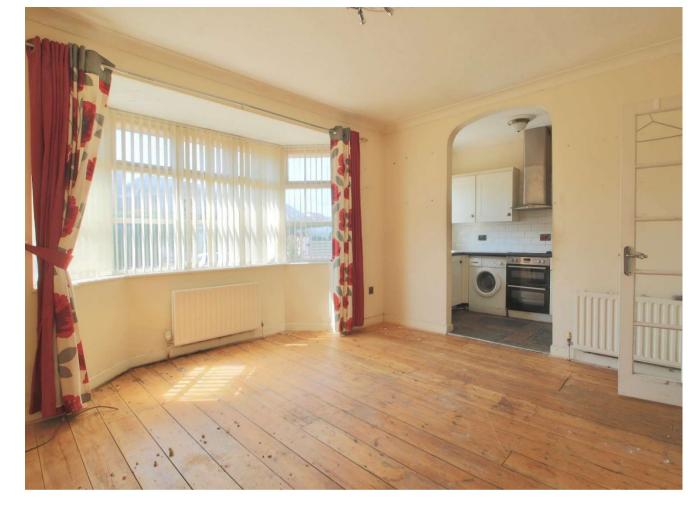

# **Sitting Room**

Large south facing bay window to the front. Feature fire surround. Two double radiators and a plastered arch leading to:

#### Kitchen

Work surface in part to three walls with a range of shaker style base and drawer units below and matching wall mounted units over. One-and-a-half bowl stainless steel sink inset to the work surface. Electric oven and grill, with four-ring induction hob and extractor fan above. Space and plumbing for both washing machine and dishwasher. Space for upright fridge freezer. Further cupboard housing the boiler. Ceramic tiled flooring and part-tiled walls. Window to the front.