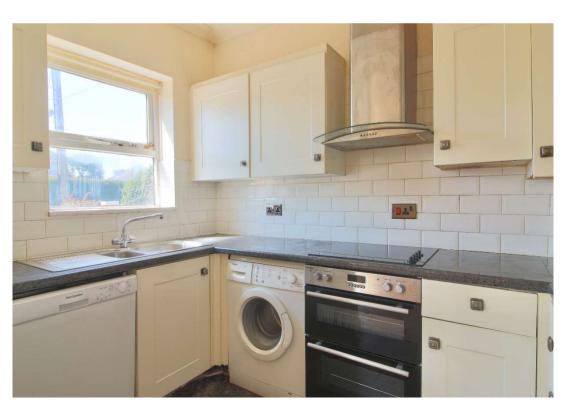

#### Kitchen

Work surface in part to three walls with a range of shaker style base and drawer units below and matching wall mounted units over. One-and-a-half bowl stainless steel sink inset to the work surface. Electric oven and grill, with four-ring induction hob and extractor fan above. Space and plumbing for both washing machine and dishwasher. Space for upright fridge freezer. Further cupboard housing the boiler. Ceramic tiled flooring and part-tiled walls. Window to the front.