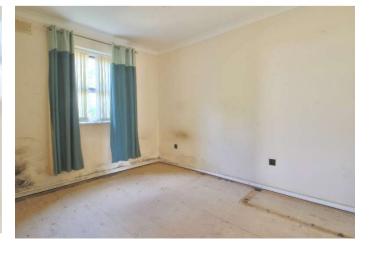

#### **Bedroom One**

A spacious double bedroom with window to the rear and single radiator.

#### **Bedroom Two**

With window to the rear and single radiator.