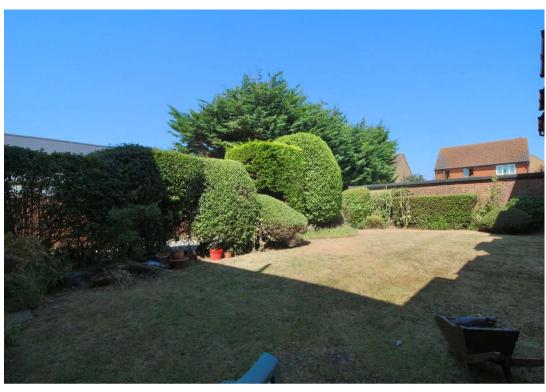

### Outside

The property is approached via a tarmac driveway, with the front laid mainly to lawn and bordered to the front by low-level walling and hedging. A driveway then leads up to the side of the property, with designated parking. There is a further pedestrian gate leading to a bin store.

There is a further lawn area to the rear, bordered to one side by mature hedging which offers a pleasant outside area.