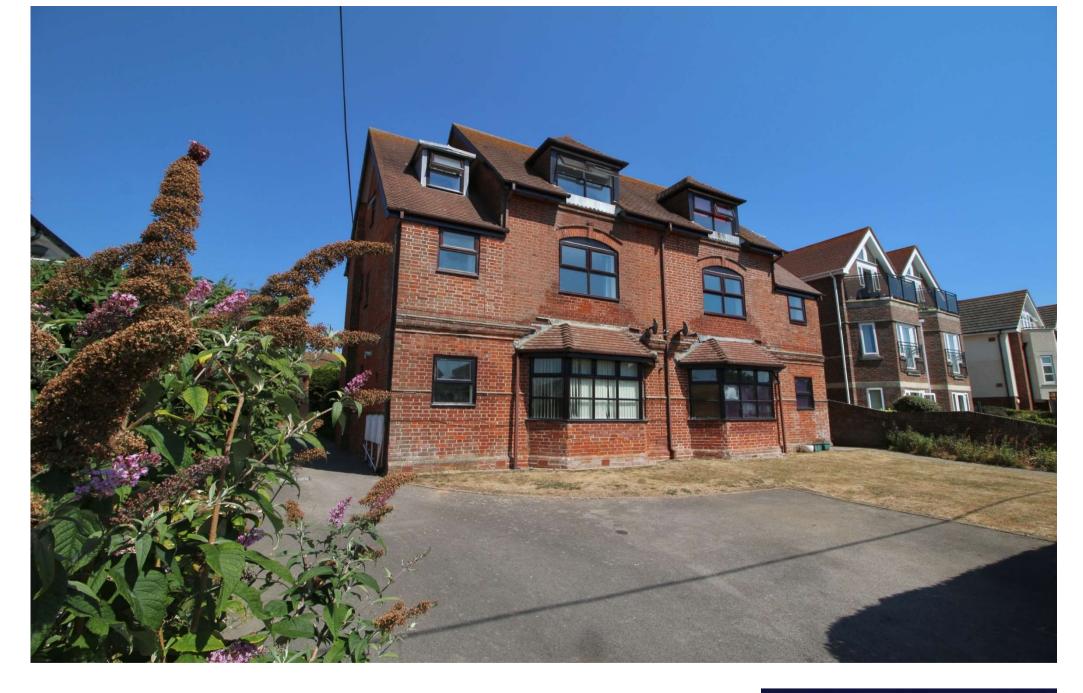

KEYHAVEN ROAD, MILFORD ON SEA £250,000 LEASEHOLD

Winkworth

A two bedroom ground floor flat, now in need of modernisation, close to both the sea front and the Village Green.

A wooden step leads to a part obscure glazed and UPVC front door, which provides access to the:

### Outside

The property is approached via a tarmac driveway, with the front laid mainly to lawn and bordered to the front by low-level walling and hedging. A driveway then leads up to the side of the property, with designated parking. There is a further pedestrian gate leading to a bin store.

There is a further lawn area to the rear, bordered to one side by mature hedging which offers a pleasant outside area.