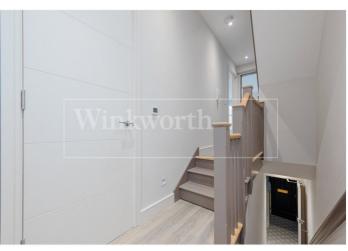

Split over the first and second floor of this Victoria property, the first floor comprises; a rear double bedroom with height bespoke ceiling wardrobes as well as a Juliette balcony. On this level there is also a large

storage cupboard and fully tiled three piece bathroom, with all new bathroom furniture.

То the front of the the first property two have rooms been converted into a seamless open plan kitchen with reception room а kitchen large and peninsular breakfast back as well as all modern integrated appliances.