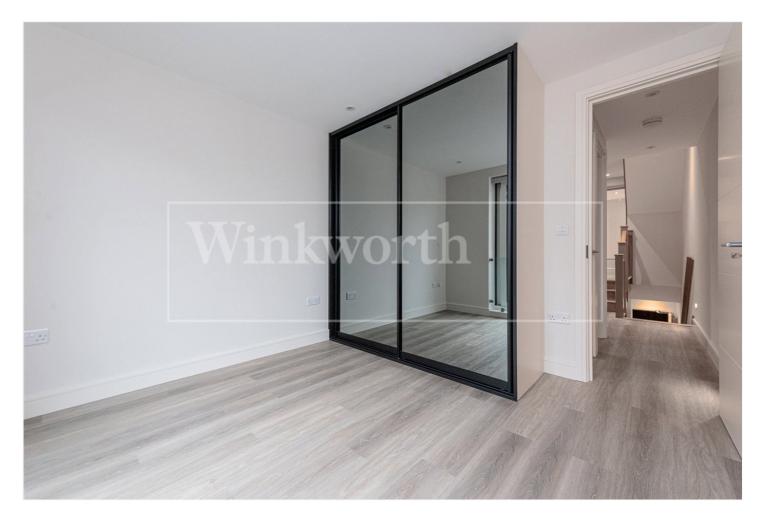

Split over the first and second floor of this Victoria property, the first floor comprises; a rear double bedroom with height bespoke ceiling wardrobes as well as a Juliette balcony. On this level there is also a large

The top floor benefits from a loft conversation and now houses the primary bedroom with a very good ceiling height, again bespoke wardrobe and a newly fitted walk in shower room with w/c.

Additional benefits include some of the best insulation that you can buy between the two apartments topped with hard wood flooring, newly fitted double glazed windows, brand new appliances and newly fitted blinds / window coverings in room.