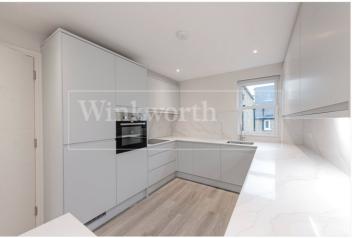

storage cupboard and fully tiled three piece bathroom, with all new bathroom furniture.

То the front of the the first property two have rooms been converted into a seamless open plan kitchen with reception room а kitchen large and peninsular breakfast back as well as all modern integrated appliances.