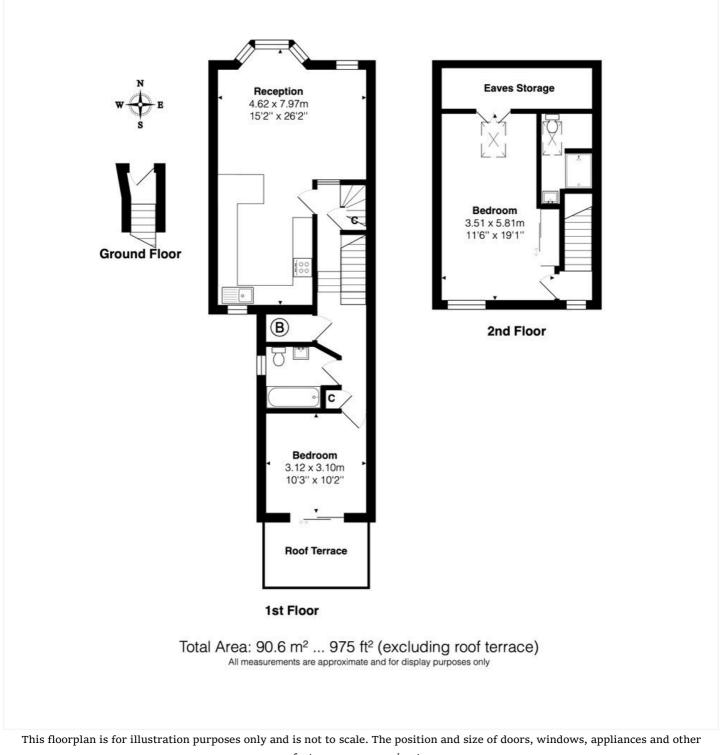

Split over the first and second floor of this Victoria property, the first floor comprises; a rear double bedroom with height bespoke ceiling wardrobes as well as a Juliette balcony. On this level there is also a large

storage cupboard and fully tiled three piece bathroom, with all new bathroom furniture.

То the front of the the first property two have rooms been converted into a seamless open plan kitchen with reception room а kitchen large and peninsular breakfast back as well as all modern integrated appliances.

The top floor benefits from a loft conversation and now houses the primary bedroom with a very good ceiling height, again bespoke wardrobe and a newly fitted walk in shower room with w/c.

Additional benefits include some of the best insulation that you can buy between the two apartments topped with hard wood flooring, newly fitted double glazed windows, brand new appliances and newly fitted blinds / window coverings in room.