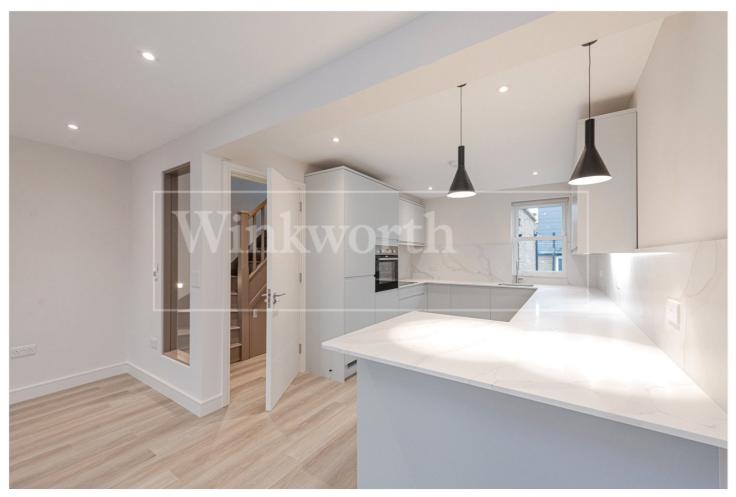

#### **DESCRIPTION:**

Winkworth are delighted to introduce this newly renovated split level apartment.

Following a full renovation where the owner has gone back to brick this apartment is sure to let very quickly.

storage cupboard and fully tiled three piece bathroom, with all new bathroom furniture.

То the front of the the first property two have rooms been converted into a seamless open plan kitchen with reception room а kitchen large and peninsular breakfast back as well as all modern integrated appliances.