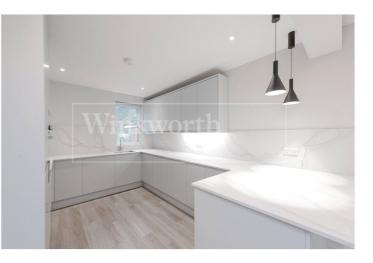

storage cupboard and fully tiled three piece bathroom, with all new bathroom furniture.

То the front of the the first property two have rooms been converted into a seamless open plan kitchen with reception room а kitchen large and peninsular breakfast back as well as all modern integrated appliances.