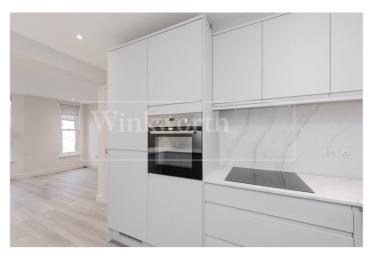

storage cupboard and fully tiled three piece bathroom, with all new bathroom furniture.

То the front of the the first property two have rooms been converted into a seamless open plan kitchen with reception room а kitchen large and peninsular breakfast back as well as all modern integrated appliances.