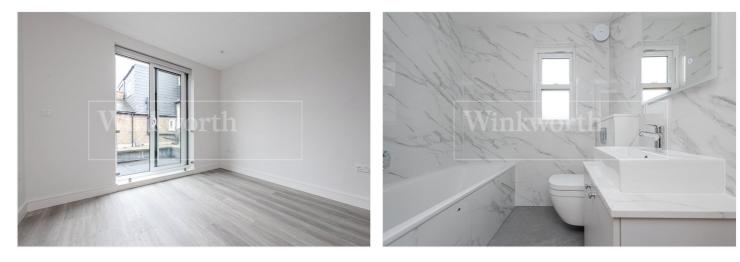

Split over the first and second floor of this Victoria property, the first floor comprises; a rear double bedroom with height bespoke ceiling wardrobes as well as a Juliette balcony. On this level there is also a large

storage cupboard and fully tiled three piece bathroom, with all new bathroom furniture.

То the front of the the first property two have rooms been converted into a seamless open plan kitchen with reception room а kitchen large and peninsular breakfast back as well as all modern integrated appliances.

The top floor benefits from a loft conversation and now houses the primary bedroom with a very good ceiling height, again bespoke wardrobe and a newly fitted walk in shower room with w/c.

Additional benefits include some of the best insulation that you can buy between the two apartments topped with hard wood flooring, newly fitted double glazed windows, brand new appliances and newly fitted blinds / window coverings in room.