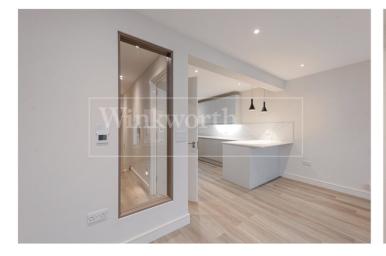

storage cupboard and fully tiled three piece bathroom, with all new bathroom furniture.

То the front of the the first property two have rooms been converted into a seamless open plan kitchen with reception room а kitchen large and peninsular breakfast back as well as all modern integrated appliances.