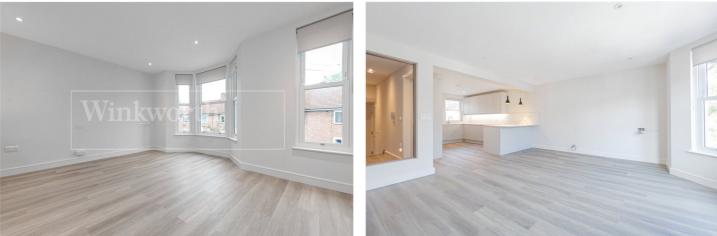

storage cupboard and fully tiled three piece bathroom, with all new bathroom furniture.

То the front of the the first property two have rooms been converted into a seamless open plan kitchen with reception room а kitchen large and peninsular breakfast back as well as all modern integrated appliances.

The top floor benefits from a loft conversation and now houses the primary bedroom with a very good ceiling height, again bespoke wardrobe and a newly fitted walk in shower room with w/c.

Additional benefits include some of the best insulation that you can buy between the two apartments topped with hard wood flooring, newly fitted double glazed windows, brand new appliances and newly fitted blinds / window coverings in room.