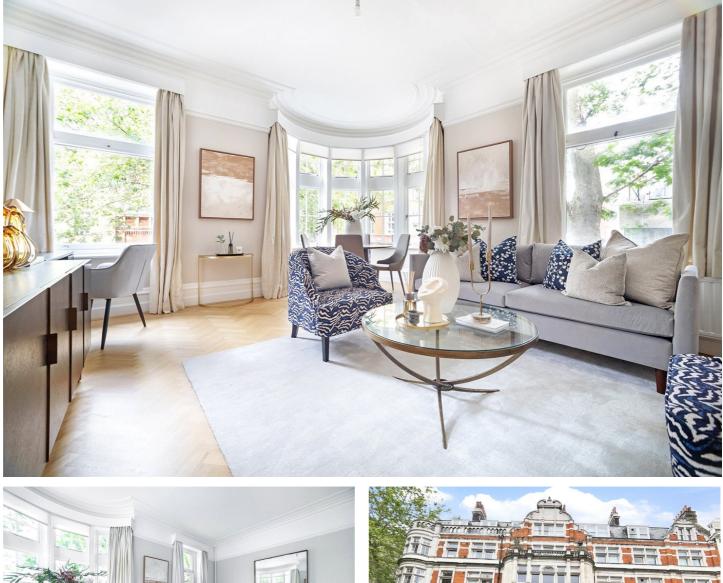

BEDFORD COURT MANSIONS, ADELINE PLACE, LONDON, WC1B **£1,050,000 LEASEHOLD** 

A STUNNING AND LARGE ONE BEDROOM FLAT IN THIS IMPRESSIVE AND HISTORICAL BLOOMSBURY MANSION BLOCK OPPOSITE BEDFORD SQUARE. Leasehold: 167 years | Service Charge: £9,600 p/a to include heating hot water and reserve fund | Ground Rent: Peppercorn | Council Tax: Band F £2,589 p/a.

#### **DESCRIPTION:**

The flat is on the first floor with lift access and has been refurbished to a high standard. This is truly one of the best one-bedroom flats to come to the market in this area. Bedford Court Mansions is on Adeline Place between Tottenham Court Road and Gower Street. The owner, under licence, has access to Bedford Square Gardens. It is walking distance to Tottenham Court Road tube station with Crossrail (now open). Holborn, Soho and Covent Garden are all close to the property, as is Kings Cross St Pancras and Euston Stations. UCL and LSE are nearby making this flat a must-see opportunity to view.