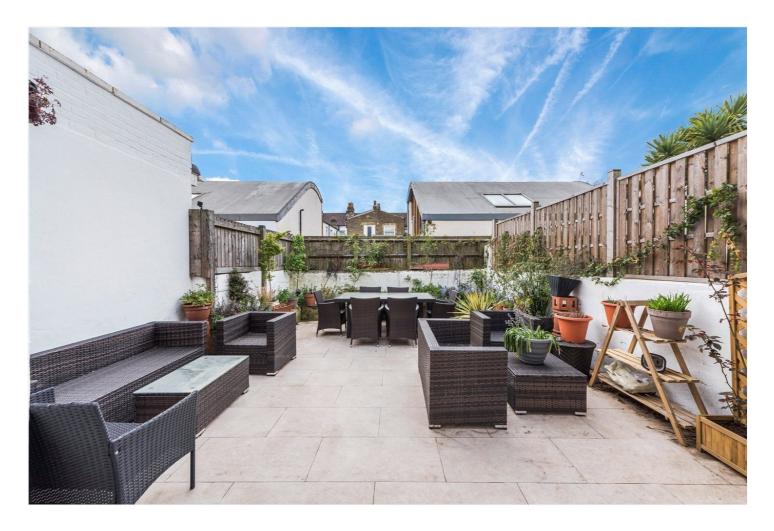

The property comprises a beautiful front reception area adorned with authentic wood flooring and cornacing, three generously-sized double bedrooms, a sleek modern bathroom, and a stunning contemporary kitchen/dining space equipped with a convenient hot water tap, abundant storage, and underfloor heating. This space seamlessly flows into a picturesque private landscaped garden. Thoughtfully renovated, this property offers unparalleled comfort for modern living.