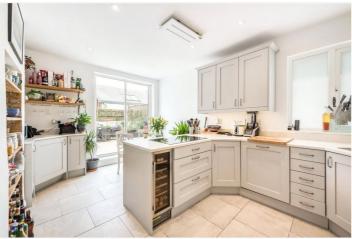

The property comprises a beautiful front reception area adorned with authentic wood flooring and cornacing, three generously-sized double bedrooms, a sleek modern bathroom, and a stunning contemporary kitchen/dining space equipped with a convenient hot water tap, abundant storage, and underfloor heating. This space seamlessly flows into a picturesque private landscaped garden. Thoughtfully renovated, this property offers unparalleled comfort for modern living.