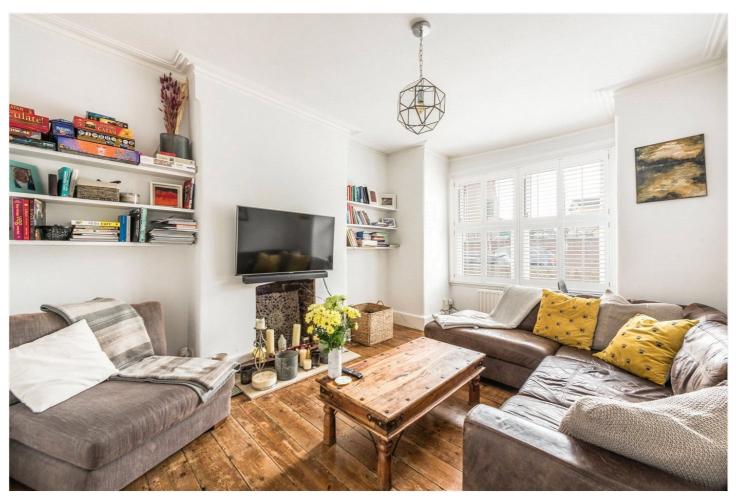

## **DESCRIPTION:**

An exceptional and extensively renovated three-bedroom period maisonette. Offering in excess of 1125sq ft arranged over two floors the property has been meticulously renovated to the highest standard.

The property comprises a beautiful front reception area adorned with authentic wood flooring and cornacing, three generously-sized double bedrooms, a sleek modern bathroom, and a stunning contemporary kitchen/dining space equipped with a convenient hot water tap, abundant storage, and underfloor heating. This space seamlessly flows into a picturesque private landscaped garden. Thoughtfully renovated, this property offers unparalleled comfort for modern living.