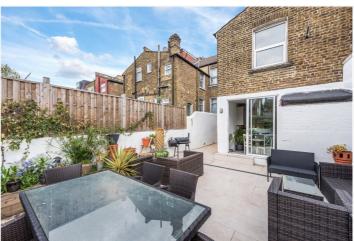

The property comprises a beautiful front reception area adorned with authentic wood flooring and cornacing, three generously-sized double bedrooms, a sleek modern bathroom, and a stunning contemporary kitchen/dining space equipped with a convenient hot water tap, abundant storage, and underfloor heating. This space seamlessly flows into a picturesque private landscaped garden. Thoughtfully renovated, this property offers unparalleled comfort for modern living.