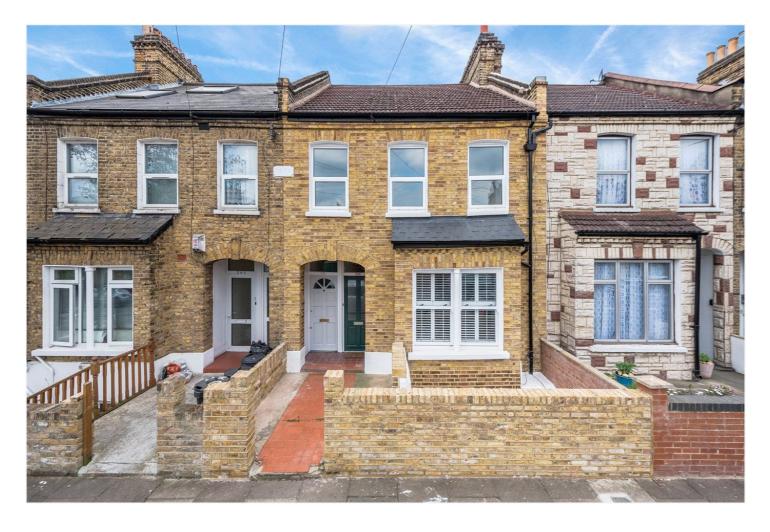

SELLINCOURT ROAD, SW17 **£725,000 SHARE OF FREEHOLD** 

## AN EXCEPTIONAL AND EXTENSIVELY RENOVATED THREE-BEDROOM PERIOD MAISONETTE

Tooting | 020 8767 5221 | tooting@winkworth.co.uk

for every step...

## **DESCRIPTION:**

An exceptional and extensively renovated three-bedroom period maisonette. Offering in excess of 1125sq ft arranged over two floors the property has been meticulously renovated to the highest standard.

The property comprises a beautiful front reception area adorned with authentic wood flooring and cornacing, three generously-sized double bedrooms, a sleek modern bathroom, and a stunning contemporary kitchen/dining space equipped with a convenient hot water tap, abundant storage, and underfloor heating. This space seamlessly flows into a picturesque private landscaped garden. Thoughtfully renovated, this property offers unparalleled comfort for modern living.

Sellincourt Road located in the much sought-after Tooting Graveney area is a quiet, treelined setting a short walk away from Tooting Broadway (Northern line, Zone 3) and Tooting National Rail station (City Thameslink). It is also perfectly situated for access to Tooting's many bars, restaurants and amenities, as well as St George's hospital and university.