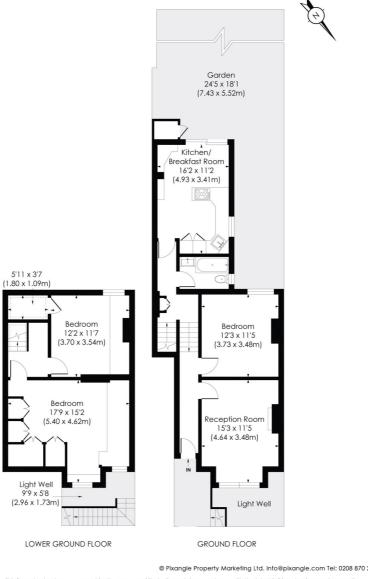

## **SELLINCOURT ROAD, SW17**

Approx. Gross Internal Floor Area

1125 Sq. ft/104.56 Sq. m

This floor plan has been prepared for the purpose of illustration only in accordance with the latest RICS code of measuring practice and is not to scale. All measurements and areas are approximate and whilst every effort has been made to ensure the accuracy of the plan contained here, no responsibility is taken for any error, omission or misstate

This floorplan is for illustration purposes only and is not to scale. The position and size of doors, windows, appliances and other features are approximate.

Tooting | 020 8767 5221 | tooting@winkworth.co.uk