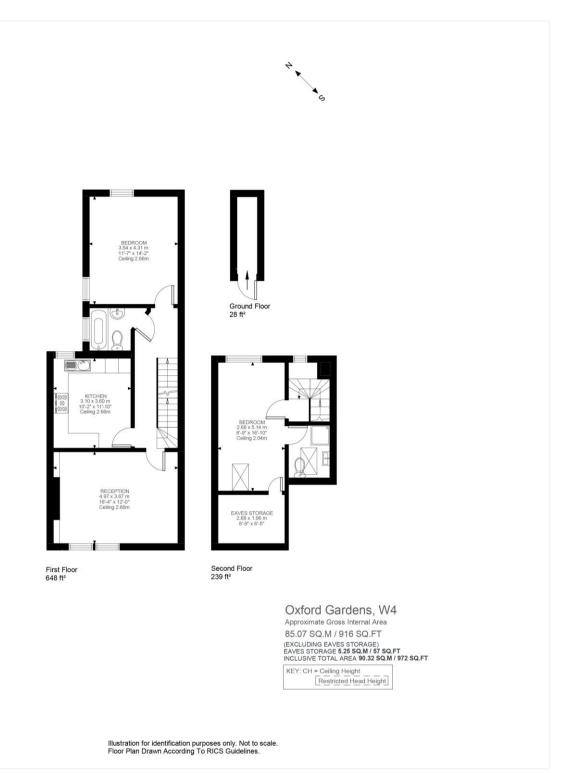

## **ACCOMMODATION**

- 2 Bedrooms
- 1 Reception Room
- 2 Bathrooms

First Floor

Unfurnished

This floorplan is for illustration purposes only and is not to scale. The position and size of doors, windows, appliances and other features are approximate.