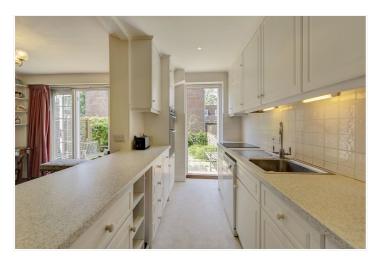

## **DESCRIPTION:**

A bright and low built four bedroom house with excellent entertaining space, a west facing rear garden, garage and off street parking. Accommodation includes a reception room overlooking Holland Park, dining room, kitchen, principal bedroom with en suite bathroom, three further bedrooms, further bathroom, cloakroom and integral garage/utility room.

## **ACCOMMODATION:**

Entrance Hall | Reception Room | Dining Room | Kitchen | Principal Bedroom With En Suite | Bathroom | Three Further Bedrooms | Further Bathroom | Cloakroom | Integral Garage/Utility Room | Off Street Parking | West Facing Rear Garden