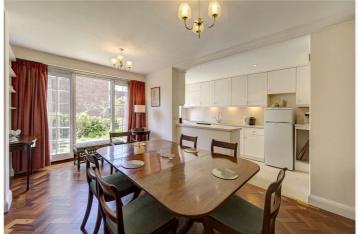

## **DESCRIPTION:**

A bright and low built four bedroom house with excellent entertaining space, a west facing rear garden, garage and off street parking. Accommodation includes a reception room overlooking Holland Park, dining room, kitchen, principal bedroom with en suite bathroom, three further bedrooms, further bathroom, cloakroom and integral garage/utility room.

## **ACCOMMODATION:**

Entrance Hall | Reception Room | Dining Room | Kitchen | Principal Bedroom With En Suite | Bathroom | Three Further Bedrooms | Further Bathroom | Cloakroom | Integral Garage/Utility Room | Off Street Parking | West Facing Rear Garden