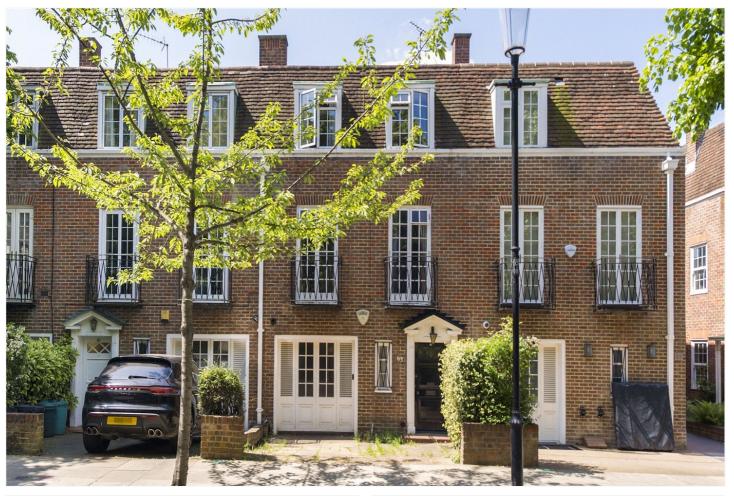

ABBOTSBURY ROAD, W14 **£2,900,000** FREEHOLD

A BRIGHT AND LOW BUILT FOUR BEDROOM HOUSE WITH EXCELLENT ENTERTAINING SPACE, A WEST FACING REAR GARDEN, GARAGE AND OFF-STREET PARKING.

Kensington | 020 7727 1500 | kensington@winkworth.co.uk

## **DESCRIPTION:**

A bright and low built four bedroom house with excellent entertaining space, a west facing rear garden, garage and off street parking. Accommodation includes a reception room overlooking Holland Park, dining room, kitchen, principal bedroom with en suite bathroom, three further bedrooms, further bathroom, cloakroom and integral garage/utility room.

Abbotsbury Road is a cherry tree lined street which runs between Holland Park Avenue and Kensington High Street and is close to many excellent shops, restaurants and transport facilities. The green open spaces of Holland Park are opposite the house.