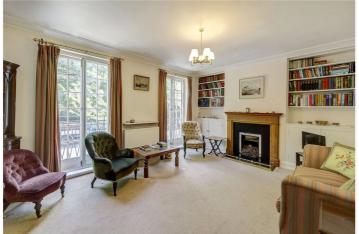

## **DESCRIPTION:**

A bright and low built four bedroom house with excellent entertaining space, a west facing rear garden, garage and off street parking. Accommodation includes a reception room overlooking Holland Park, dining room, kitchen, principal bedroom with en suite bathroom, three further bedrooms, further bathroom, cloakroom and integral garage/utility room.

## **ACCOMMODATION:**

Entrance Hall | Reception Room | Dining Room | Kitchen | Principal Bedroom With En Suite | Bathroom | Three Further Bedrooms | Further Bathroom | Cloakroom | Integral Garage/Utility Room | Off Street Parking | West Facing Rear Garden