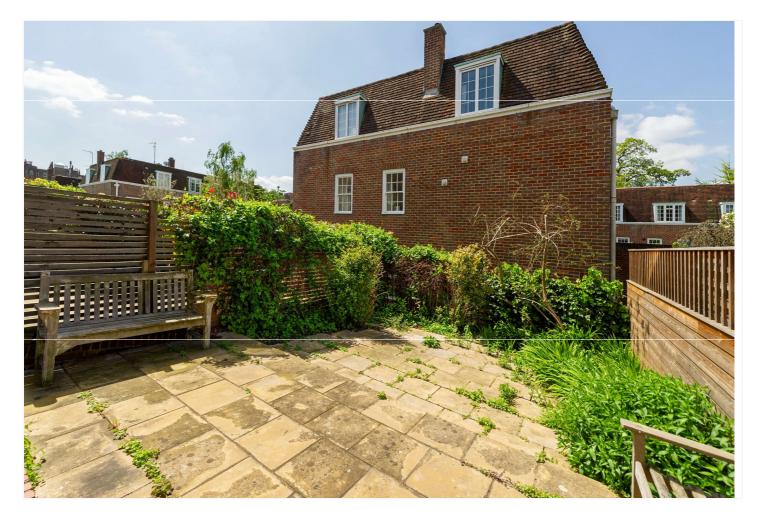

## **DESCRIPTION:**

A bright and low built four bedroom house with excellent entertaining space, a west facing rear garden, garage and off street parking. Accommodation includes a reception room overlooking Holland Park, dining room, kitchen, principal bedroom with en suite bathroom, three further bedrooms, further bathroom, cloakroom and integral garage/utility room.

## **ACCOMMODATION:**

Entrance Hall | Reception Room | Dining Room | Kitchen | Principal Bedroom With En Suite | Bathroom | Three Further Bedrooms | Further Bathroom | Cloakroom | Integral Garage/Utility Room | Off Street Parking | West Facing Rear Garden