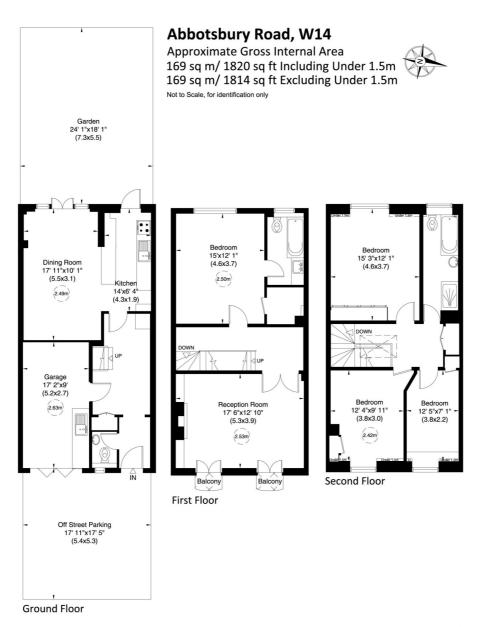

## **DESCRIPTION:**

A bright and low built four bedroom house with excellent entertaining space, a west facing rear garden, garage and off street parking. Accommodation includes a reception room overlooking Holland Park, dining room, kitchen, principal bedroom with en suite bathroom, three further bedrooms, further bathroom, cloakroom and integral garage/utility room.

## **ACCOMMODATION:**

Entrance Hall | Reception Room | Dining Room | Kitchen | Principal Bedroom With En Suite | Bathroom | Three Further Bedrooms | Further Bathroom | Cloakroom | Integral Garage/Utility Room | Off Street Parking | West Facing Rear Garden

This floorplan is for illustration purposes only and is not to scale. The position and size of doors, windows, appliances and other features are approximate.

**Tenure:** Freehold **Council tax band:** H