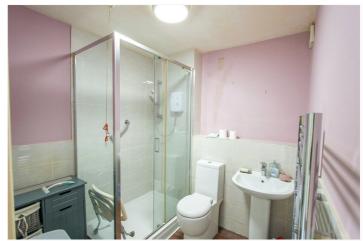

Shower Room: - 6'95 x 6'78 A large walking shower, low level wc and

wash hand basin with a mono tap. Towel rail and extractor fan.

Bedroom: -11'60 x 9'96. Double glazed window to rear overlooking communal gardens.