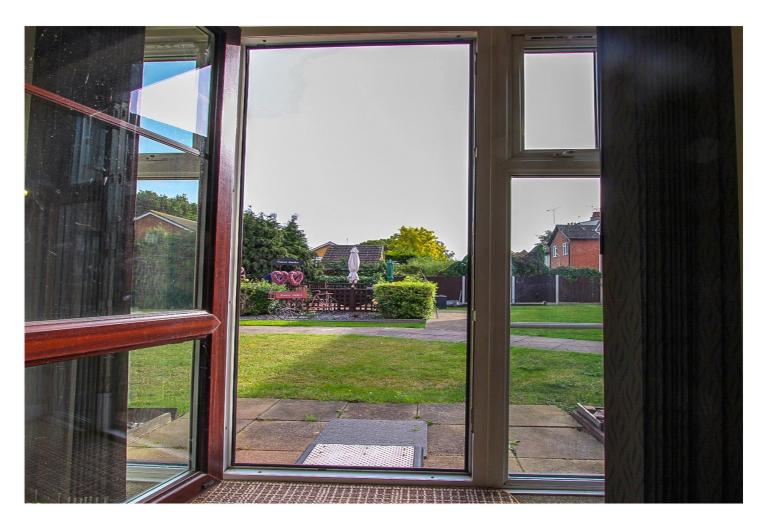

Externally: - The property has a communal car parking area to the rear and well-tended gardens with seating area and gazebo surrounding the property.

Communal Facilities - There is an onsite warden plus communal laundry room and the ground floor has large communal lounge with kitchen facilities.