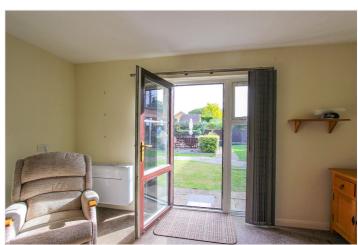

Communal Entrance Hall.

Entrance door to: - Entrance hall, storage cupboard and doors to all rooms.

Lounge: - 13'63 x 11'37. Double glazed door to rear with windows to either side overlooking the communal gardens. Electric heater and separate air conditioning unit. Arch way to: -

Externally: - The property has a communal car parking area to the rear and well-tended gardens with seating area and gazebo surrounding the property.

Communal Facilities - There is an onsite warden plus communal laundry room and the ground floor has large communal lounge with kitchen facilities.