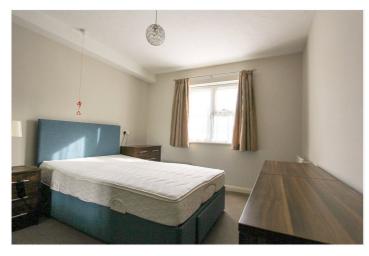

Shower Room: - 6'95 x 6'78 A large walking shower, low level wc and

wash hand basin with a mono tap. Towel rail and extractor fan.

Bedroom: -11'60 x 9'96. Double glazed window to rear overlooking communal gardens.