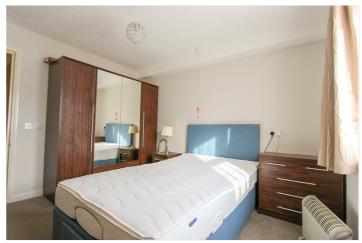

Shower Room: - 6'95 x 6'78 A large walking shower, low level wc and

wash hand basin with a mono tap. Towel rail and extractor fan.

Bedroom: -11'60 x 9'96. Double glazed window to rear overlooking communal gardens.