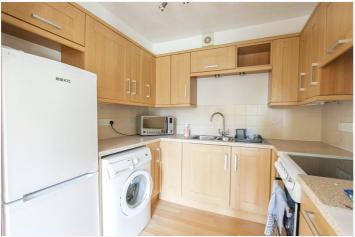

Kitchen: - 7'10 x 8'2. A lovely modern kitchen comprising of working surfaces with base unit below and matching eye level units above with lighting under. Inset stainless steel drainer sink unit with mixer taps. Tiled surrounds. Space for kitchen appliance.