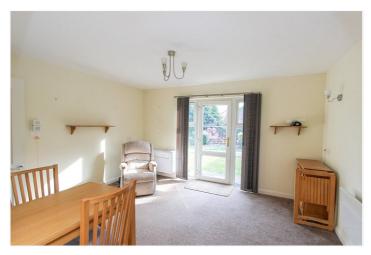

Communal Entrance Hall.

Entrance door to: - Entrance hall, storage cupboard and doors to all rooms.

Lounge: - 13'63 x 11'37. Double glazed door to rear with windows to either side overlooking the communal gardens. Electric heater and separate air conditioning unit. Arch way to: -