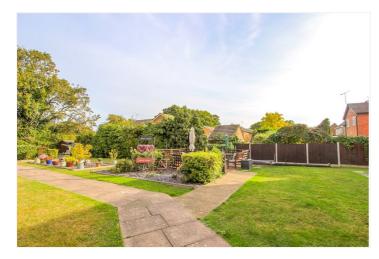

Externally: - The property has a communal car parking area to the rear and well-tended gardens with seating area and gazebo surrounding the property.

Communal Facilities - There is an onsite warden plus communal laundry room and the ground floor has large communal lounge with kitchen facilities.