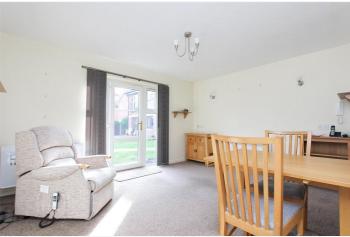

Communal Entrance Hall.

Entrance door to: - Entrance hall, storage cupboard and doors to all rooms.

Lounge: - 13'63 x 11'37. Double glazed door to rear with windows to either side overlooking the communal gardens. Electric heater and separate air conditioning unit. Arch way to: -