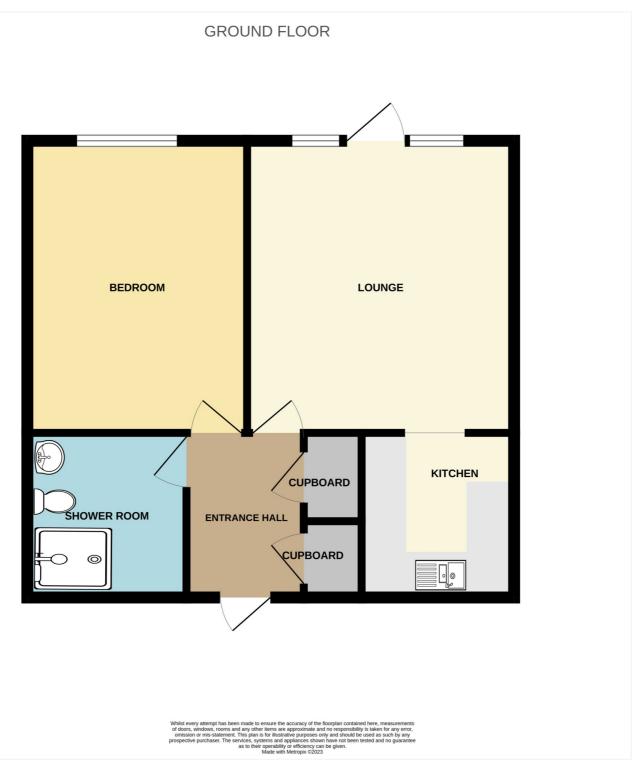

The property is located on the ground floor and has a spacious lounge with windows and a glazed door giving independent private access to the beautiful communal grounds, a modern fitted kitchen, good size bedroom and a shower room.

Communal Entrance Hall.

Entrance door to: - Entrance hall, storage cupboard and doors to all rooms.

Lounge: - 13'63 x 11'37. Double glazed door to rear with windows to either side overlooking the communal gardens. Electric heater and separate air conditioning unit. Arch way to: -

Kitchen: - 7'10 x 8'2. A lovely modern kitchen comprising of working surfaces with base unit below and matching eye level units above with lighting under. Inset stainless steel drainer sink unit with mixer taps. Tiled surrounds. Space for kitchen appliance.

Shower Room: - 6'95 x 6'78 A large walking shower, low level wc and

wash hand basin with a mono tap. Towel rail and extractor fan.

Bedroom: -11'60 x 9'96. Double glazed window to rear overlooking communal gardens.

Agents Note: -

Lease Details - Lease approx. 164 years remaining.

Ground Rent £7.50 PM

Service Charge £220PM approx

Minimum age requirement is 60

This floorplan is for illustration purposes only and is not to scale. The position and size of doors, windows, appliances and other features are approximate.