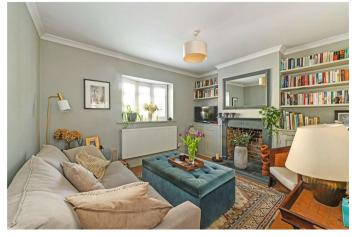

Our vendor has in their tenure refurbished the property into a fine home. Our floor plan provides a detailed look at the layout and room dimensions. Of note is the calming palette of colours used throughout, the ceilings are flatly plastered and the fittings chosen compliment the age of the house perfectly. A stunning kitchen has been fitted to the rear just beyond the cosy dining room and has a fantastic range of cabinetry including integrated appliances. A large window and French doors provide light and views over the garden. To the front is a lovely sitting room with a central fireplace and a window overlooking the street scene.