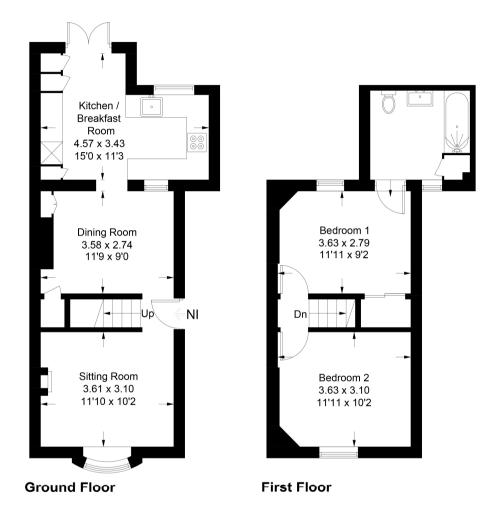

Our vendor has in their tenure refurbished the property into a fine home. Our floor plan provides a detailed look at the layout and room dimensions. Of note is the calming palette of colours used throughout, the ceilings are flatly plastered and the fittings chosen compliment the age of the house perfectly. A stunning kitchen has been fitted to the rear just beyond the cosy dining room and has a fantastic range of cabinetry including integrated appliances. A large window and French doors provide light and views over the garden. To the front is a lovely sitting room with a central fireplace and a window overlooking the street scene.

On the first floor are two double bedrooms and a large bathroom with a modern white suite and access to a loft.

Externally there is a small front garden and a gravel path to the front door. To the rear is a tranquil garden with a French feel having raised beds with established planting and a central gravel path to a rear shed. The terrace is immediately to the rear of the house with ample room for alfresco dining whilst catching all of the afternoon and evening sun.

## 35, Park Road, BN11 2AS

Approximate Gross Internal Area = 70.8 sq m / 762 sq ft

## PRODUCED FOR WINKWORTH ESTATE AGENTS.

Whilst every attempt has been made to ensure the accuracy of the floorplan, measurements of doors, windows and rooms are approximate. These plans are for representation purposes only as defined by RICS Code of Measuring Practice and used as such by any prospective purchaser. Created by Emzo Marketing 2023.