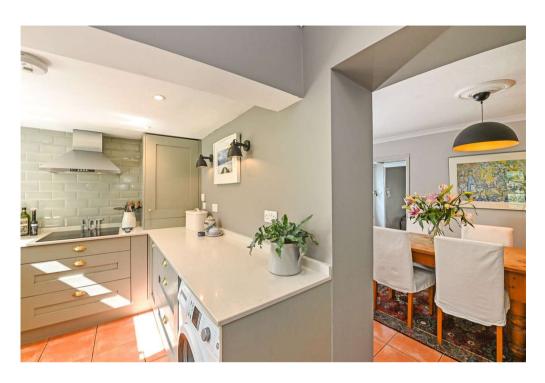

Our vendor has in their tenure refurbished the property into a fine home. Our floor plan provides a detailed look at the layout and room dimensions. Of note is the calming palette of colours used throughout, the ceilings are flatly plastered and the fittings chosen compliment the age of the house perfectly. A stunning kitchen has been fitted to the rear just beyond the cosy dining room and has a fantastic range of cabinetry including integrated appliances. A large window and French doors provide light and views over the garden. To the front is a lovely sitting room with a central fireplace and a window overlooking the street scene.