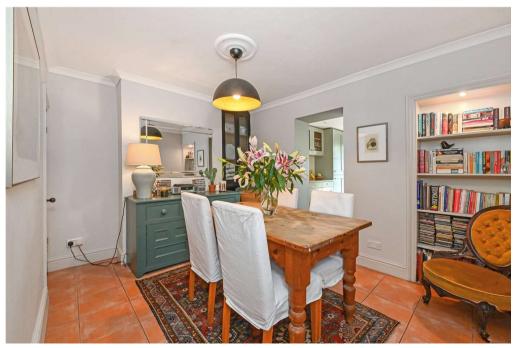

Our vendor has in their tenure refurbished the property into a fine home. Our floor plan provides a detailed look at the layout and room dimensions. Of note is the calming palette of colours used throughout, the ceilings are flatly plastered and the fittings chosen compliment the age of the house perfectly. A stunning kitchen has been fitted to the rear just beyond the cosy dining room and has a fantastic range of cabinetry including integrated appliances. A large window and French doors provide light and views over the garden. To the front is a lovely sitting room with a central fireplace and a window overlooking the street scene.