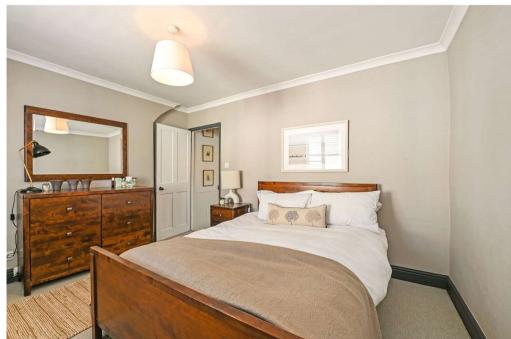

On the first floor are two double bedrooms and a large bathroom with a modern white suite and access to a loft.

Externally there is a small front garden and a gravel path to the front door. To the rear is a tranquil garden with a French feel having raised beds with established planting and a central gravel path to a rear shed. The terrace is immediately to the rear of the house with ample room for alfresco dining whilst catching all of the afternoon and evening sun.