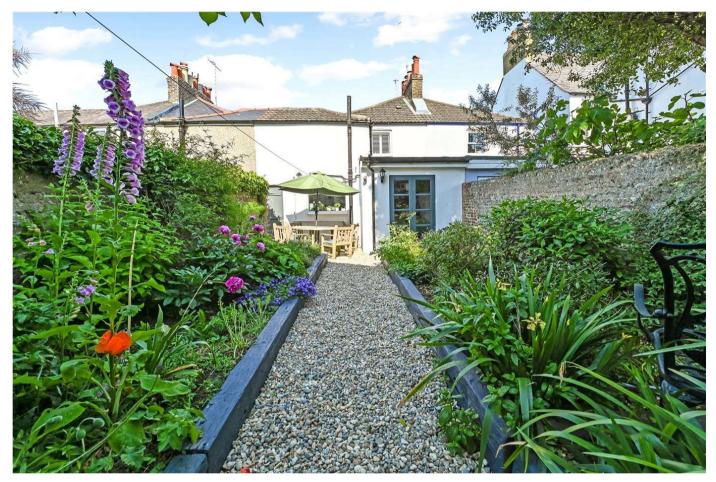

On the first floor are two double bedrooms and a large bathroom with a modern white suite and access to a loft.

Externally there is a small front garden and a gravel path to the front door. To the rear is a tranquil garden with a French feel having raised beds with established planting and a central gravel path to a rear shed. The terrace is immediately to the rear of the house with ample room for alfresco dining whilst catching all of the afternoon and evening sun.