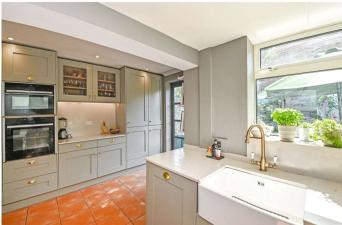

Our vendor has in their tenure refurbished the property into a fine home. Our floor plan provides a detailed look at the layout and room dimensions. Of note is the calming palette of colours used throughout, the ceilings are flatly plastered and the fittings chosen compliment the age of the house perfectly. A stunning kitchen has been fitted to the rear just beyond the cosy dining room and has a fantastic range of cabinetry including integrated appliances. A large window and French doors provide light and views over the garden. To the front is a lovely sitting room with a central fireplace and a window overlooking the street scene.