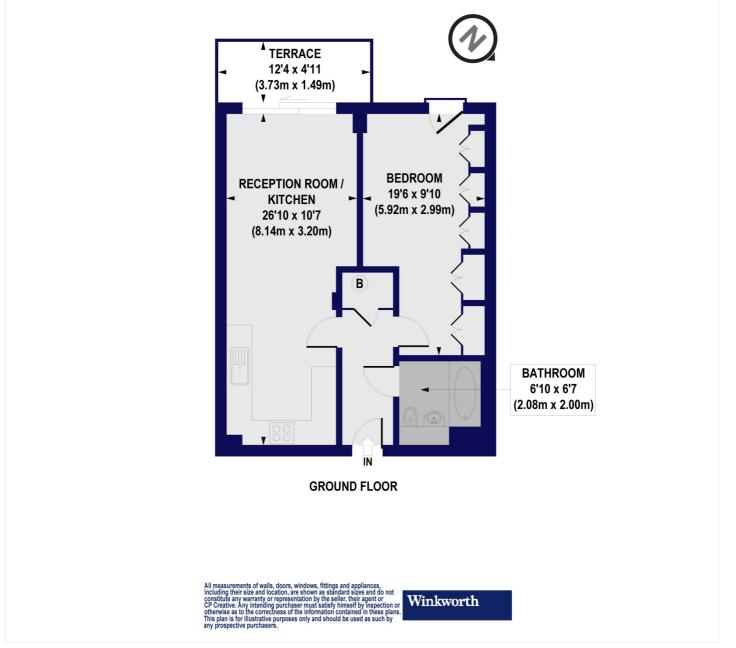

#### **DESCRIPTION:**

This one-bedroom ground floor flat located in the heart of Barley Court, Essex Wharf, E5 with approximately 556 sq ft of living space. As you step in, you are greeted by a modern kitchen boasting integrated appliances, seamlessly flowing into the open-plan living room. The living room extends graciously onto a southwest-facing balcony, providing views of the river Lee. The generously-sized bedroom benefits from built-in wardrobes, offering ample storage space, there is also a modern three-piece bathroom suite and a convenient, spacious cupboard in the hallway.

# Winkworth

winkworth.co.uk

See things differently

This floorplan is for illustration purposes only and is not to scale. The position and size of doors, windows, appliances and other features are approximate.