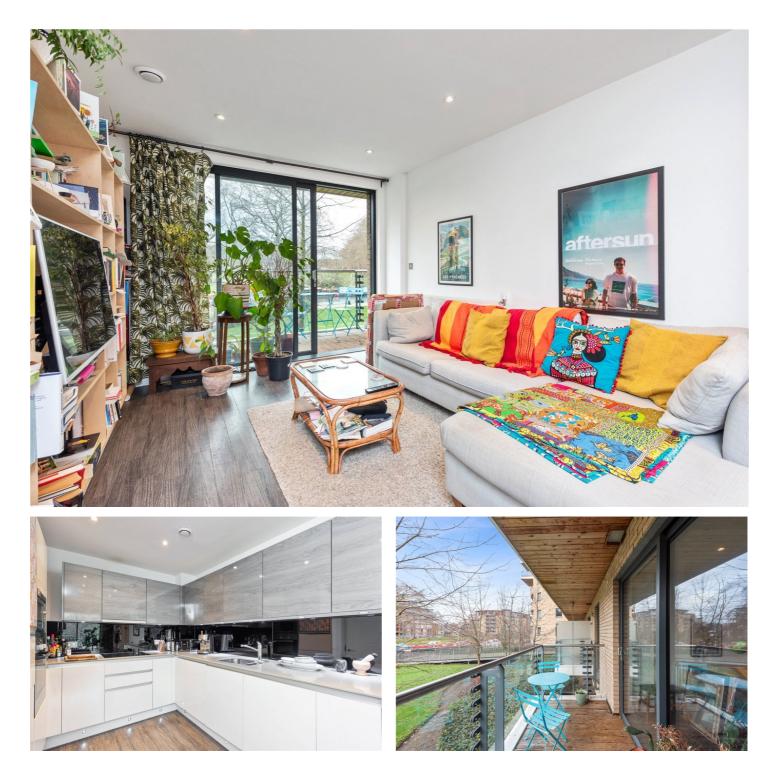

#### **DESCRIPTION:**

This one-bedroom ground floor flat located in the heart of Barley Court, Essex Wharf, E5 with approximately 556 sq ft of living space. As you step in, you are greeted by a modern kitchen boasting integrated appliances, seamlessly flowing into the open-plan living room. The living room extends graciously onto a southwest-facing balcony, providing views of the river Lee. The generously-sized bedroom benefits from built-in wardrobes, offering ample storage space, there is also a modern three-piece bathroom suite and a convenient, spacious cupboard in the hallway.

The local area boasts a vibrant atmosphere with a plethora of amenities. The neighbourhood is home to a variety of cafes, restaurants, and shops, providing a diverse range of dining and shopping. Excellent transport links make commuting a breeze, with multiple bus routes and Hackney Wick Overground Station within easy reach, connecting you to the wider city and beyond.