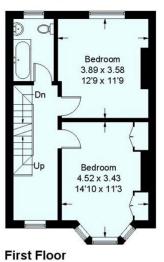

## Links Road, SW17

Approximate Gross Internal Area = 128.4 sq m / 1382 sq ft (Including Reduced Head Height)

Kitchen /
Dining Room
5.26 x 3.94
17'3 x 12'11

Second Floor
43.1 sq m / 464 sq ft
(Including Reduced Head Height)

Bedroom 6.32 x 5.21

Eaves

Ground Floor 42.4 sq m / 456 sq ft

42.9 sq m / 462 sq ft

This plan is for layout guidance only. Not drawn to scale unless stated. Windows and door openings are approximate. Whilst every care is taken in the preparation of this plan, please check all dimensions,

This floorplan is for illustration purposes only and is not to scale. The position and size of doors, windows, appliances and other features are approximate.

shapes and compass bearings before making any decisions reliant upon them. (ID443687)