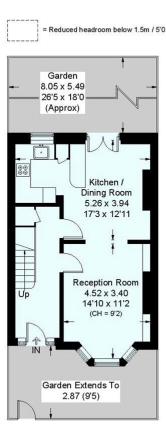

## Links Road, SW17

Approximate Gross Internal Area = 128.4 sq m / 1382 sq ft (Including Reduced Head Height)

Kitchen /
Dining Room
5.26 x 3.94
17'3 x 12'11

Second Floor
43.1 sq m / 464 sq ft
(Including Reduced Head Height)

Bedroom 6.32 x 5.21

Eaves

Ground Floor 42.4 sq m / 456 sq ft

42.9 sq m / 462 sq ft

This plan is for layout guidance only. Not drawn to scale unless stated. Windows and door openings are approximate. Whilst every care is taken in the preparation of this plan, please check all dimensions,

This floorplan is for illustration purposes only and is not to scale. The position and size of doors, windows, appliances and other features are approximate.

shapes and compass bearings before making any decisions reliant upon them. (ID443687)