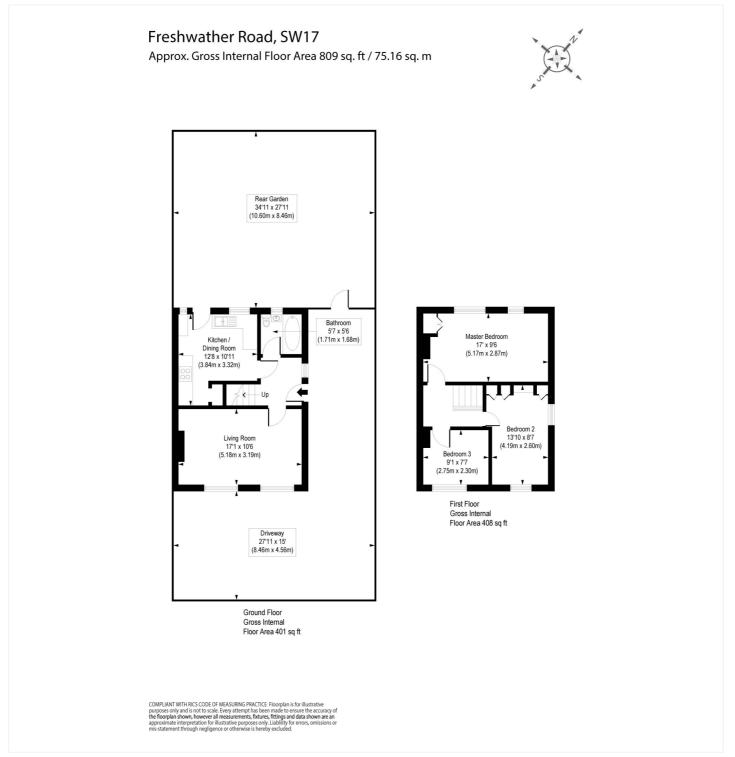

Freshwater Road is a very short walk away from Graveney School, Tooting train station, Tooting Broadway and the local amenities of Tooting Highstreets.

This floorplan is for illustration purposes only and is not to scale. The position and size of doors, windows, appliances and other features are approximate.