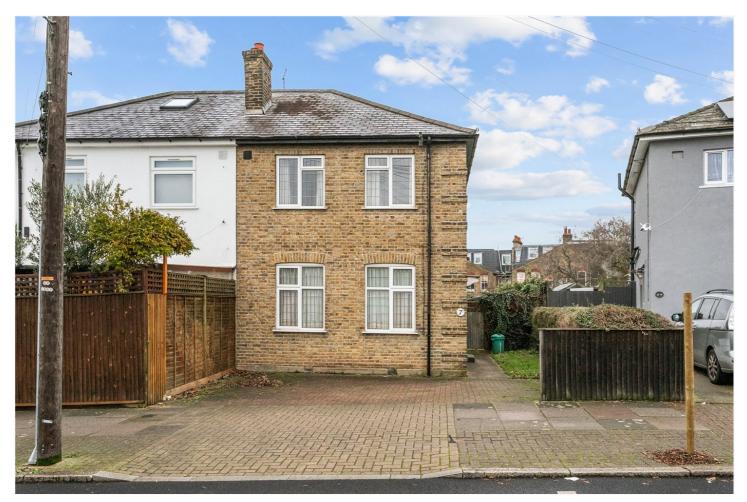

FRESHWATER ROAD, SW17 **£675,000 FREEHOLD** 

## A THREE BEDROOM SEMI DEATACHED FAMILY HOME WITH PRIVATE GARDEN AND OFF STREET PARKING

Tooting | 020 8767 5221 | tooting@winkworth.co.uk

## **DESCRIPTION:**

A fantastic three bedroom semi detached home located in sought after Furzedown and in the catchment area of Graveney School. The home comprises of three large bedrooms, large eat in kitchen, separate reception room, downstairs bathroom and a very large private garden. The home boasts off street parking, ample amount of potential, with the possibility of extending the rear of the home as well as going into the loft to create further interior living space. This property is offered to the market chain free.