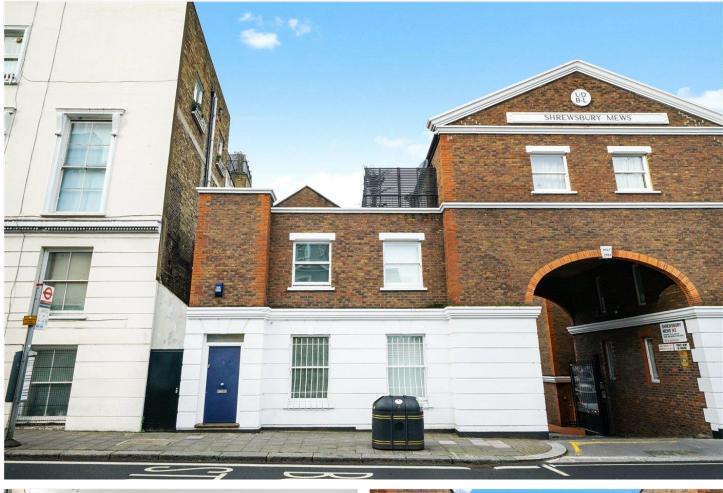

# **CHEPSTOW ROAD, W2** £525,000 SHARE OF FREEHOLD (58 YEARS REMAINING)

## A UNIQUE AND CHARMING ONE BEDROOM HOUSE ARRANGED OVER TWO FLOORS WITH A LARGE PRIVATE GARAGE.

1 Bedroom, 1 Reception Room, 1 Bathroom, House, Residents Parking, 474 Approx Sq Ft, Garage, Service Charge £1,000 p/a, Ground Rent N/A

#### **DESCRIPTION:**

A charming and own front door property arranged as a one-bedroom house over two floors with a large private garage situated in the secure gated mews behind. The ground floor of the property offers open plan living space with kitchen and above is a bright bedroom with en suite bathroom.

#### LOCATION:

Chepstow Road runs north from Westbourne Grove, the house is just beyond St Stephens Gardens with two of Notting Hill's most well-known hangouts, The Cow and The Westbourne just round the corner, and with the many amenities of Westbourne Grove within easy walking distance.