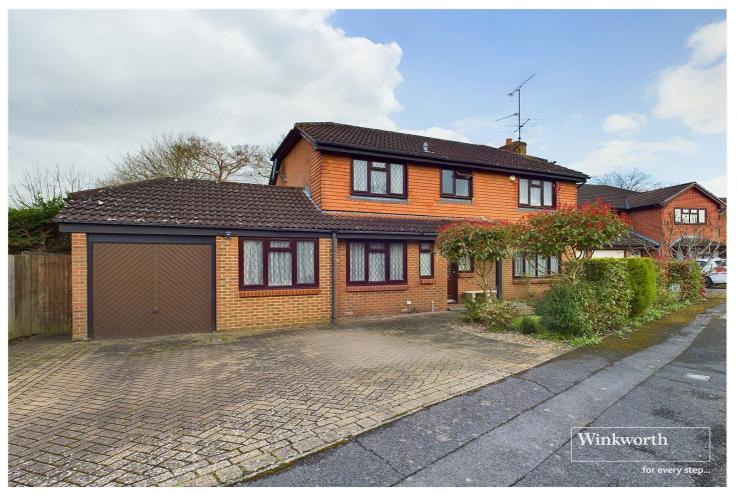

HIGH TREE DRIVE, READING, BERKSHIRE, RG6 1EU OFFERS IN EXCESS OF £780,000 FREEHOLD

## A DELIGHTFUL FOUR BEDROOM DETACHED FAMILY HOME IN THIS SOUGHT AFTER CUL DE SAC LOCATION

Reading | 0118 4022 300 | reading@winkworth.co.uk

for every step...

## **DESCRIPTION:**

Introducing this lovely modern detached family home located in this soughtafter neighbourhood and being sold with no chain complications. Conveniently located in a quiet cul de sac close to some excellent local schools and great amenities, including, Earley Train Station with its direct link to London Waterloo just a mile away. Boasting 4 spacious bedrooms, this property offers ample space for a growing family. On the ground floor there is a generous living room which opens into a conservatory with a fully insulated ceiling and a spacious kitchen/diner with a range of integrated appliances. A formal dining room with snug/study area, a wc and utility room complete the ground floor. The house features a beautifully landscaped generous rear garden, perfect for outdoor entertaining or relaxation with a covered dining area and a large outbuilding providing extra storage space. Benefit from off-street driveway parking to the front and an integral garage for secure vehicle storage. On the first floor there are 4 double bedrooms, the master with an en-suite bathroom and a family bathroom. This property is perfect for those looking for a contemporary home with all the modern conveniences. Don't miss the opportunity to make this house your new home. Contact us to arrange a viewing today.