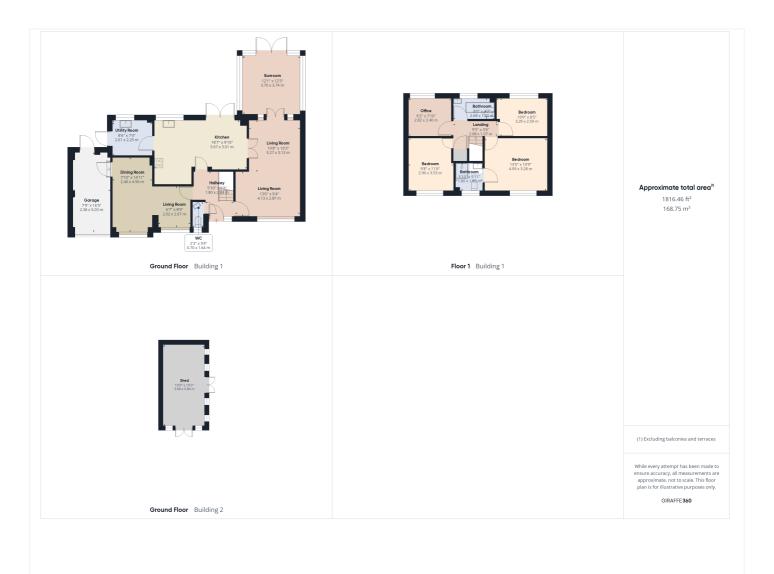

## **DESCRIPTION:**

Introducing this lovely modern detached family home located in this soughtafter neighbourhood and being sold with no chain complications. Conveniently located in a quiet cul de sac close to some excellent local schools and great amenities, including, Earley Train Station with its direct link to London Waterloo just a mile away. Boasting 4 spacious bedrooms, this property offers ample space for a growing family. On the ground floor there is a generous living room which opens into a conservatory with a fully insulated ceiling and a spacious kitchen/diner with a range of integrated appliances. A formal dining room with snug/study area, a wc and utility room complete the ground floor. The house features a beautifully landscaped generous rear garden, perfect for outdoor entertaining or relaxation with a covered dining area and a large outbuilding providing extra storage space. Benefit from off-street driveway parking to the front and an integral garage for secure vehicle storage. On the first floor there are 4 double bedrooms, the master with an en-suite bathroom and a family bathroom. This property is perfect for those looking for a contemporary home with all the modern conveniences. Don't miss the opportunity to make this house your new home. Contact us to arrange a viewing today.

## **AT A GLANCE**

- Four Bedroom Detached Family Home
- Two Bathrooms and Ground Floor WC
- Quiet Cul De Sac Location
- Lounge & Formal Dining Room
- Kitchen/Diner
- Conservatory
- Utility Room and Integral Garage
- No Chain

This floorplan is for illustration purposes only and is not to scale. The position and size of doors, windows, appliances and other features are approximate.

Reading | 0118 4022 300 | reading@winkworth.co.uk