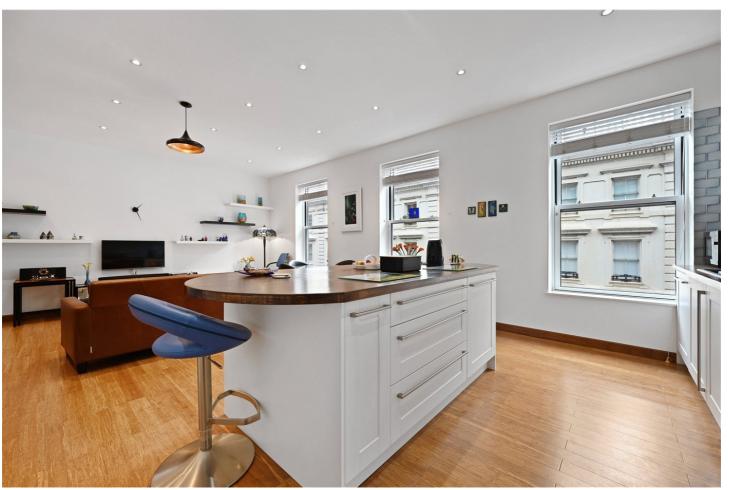

West End | 020 7240 3322 | westend@winkworth.co.uk

for every step...

**DESCRIPTION:** The building has a generous lobby and good common parts. Stairs lead to the second floor porch. Within the apartment there is an entrance hallway, master bedroom with en suite shower room, family bathroom, second bedroom and a lovely triple-window open-plan reception/kitchen. The flat looks down onto Museum Street at the front. Museum Street is traffic restricted and runs between Bloomsbury Way and Great Russell Street in the heart of the Museum Quarter, and so is perfectly and quietly positioned for access to the British Museum, Oxford Street, UCL, SOAS, LSE, the Legal Quarter as well as the exciting and full range of retail, dining and entertainment options of London's West End. The nearest Underground stations are Tottenham Court Road (Crossrail) Russell Square and Holborn. Leasehold: 115 years remaining plus Share of Freehold | Camden Band G £2987.03 PA | Service Charge: Share of outgoings | Ground Rent: £400 PA