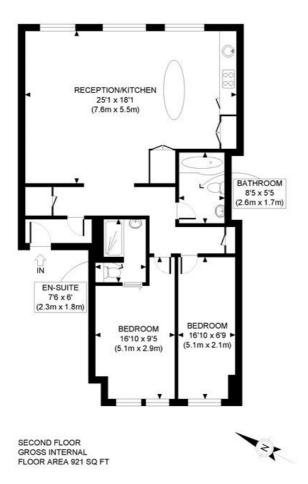

for every step...

Winkworth

for every step...

APPROX. GROSS INTERNAL FLOOR AREA: 921 SQ FT/ 86 SQM

This plan is for illustrative purposes only and should be used as such by any prospective client.

Whilst every attempt has been made to ensure the accuracy of the Floor Plan contained here, measurements of the doors, windows, rooms and any other items are approximate and no responsibility is taken for any errors, omissions, or misstatement.

The services, systems and appliances shown have not been tested and no guarantee as to the operability or efficiency can be given.

This floorplan is for illustration purposes only and is not to scale. The position and size of doors, windows, appliances and other features are approximate.