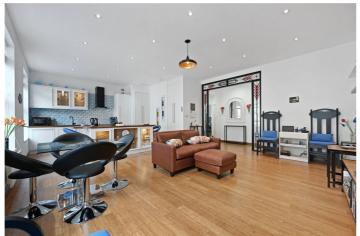

MUSEUM STREET, LONDON, WC1A **£1,100,000** SHARE OF FREEHOLD

A DELIGHTFUL TWO BEDROOM, TWO BATHROOM APARTMENT IN VERY GOOD ORDER ON THE SECOND FLOOR OF A SMALL MODERN DEVELOPMENT SET IN A PRIME BLOOMSBURY LOCATION.

West End | 020 7240 3322 | westend@winkworth.co.uk

for every step...

**DESCRIPTION:** The building has a generous lobby and good common parts. Stairs lead to the second floor porch. Within the apartment there is an entrance hallway, master bedroom with en suite shower room, family bathroom, second bedroom and a lovely triple-window open-plan reception/kitchen. The flat looks down onto Museum Street at the front. Museum Street is traffic restricted and runs between Bloomsbury Way and Great Russell Street in the heart of the Museum Quarter, and so is perfectly and quietly positioned for access to the British Museum, Oxford Street, UCL, SOAS, LSE, the Legal Quarter as well as the exciting and full range of retail, dining and entertainment options of London's West End. The nearest Underground stations are Tottenham Court Road (Crossrail) Russell Square and Holborn. Leasehold: 115 years remaining plus Share of Freehold | Camden Band G £2987.03 PA | Service Charge: Share of outgoings | Ground Rent: £400 PA