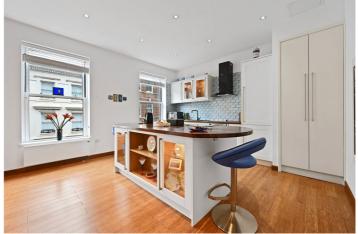

West End | 020 7240 3322 | westend@winkworth.co.uk

for every step...

**DESCRIPTION:** The building has a generous lobby and good common parts. Stairs lead to the second floor porch. Within the apartment there is an entrance hallway, master bedroom with en suite shower room, family bathroom, second bedroom and a lovely triple-window open-plan reception/kitchen. The flat looks down onto Museum Street at the front. Museum Street is traffic restricted and runs between Bloomsbury Way and Great Russell Street in the heart of the Museum Quarter, and so is perfectly and quietly positioned for access to the British Museum, Oxford Street, UCL, SOAS, LSE, the Legal Quarter as well as the exciting and full range of retail, dining and entertainment options of London's West End. The nearest Underground stations are Tottenham Court Road (Crossrail) Russell Square and Holborn. Leasehold: 115 years remaining plus Share of Freehold | Camden Band G £2987.03 PA | Service Charge: Share of outgoings | Ground Rent: £400 PA