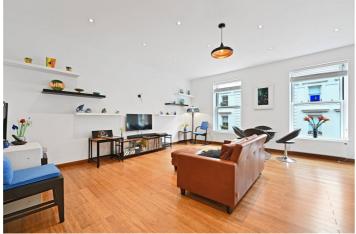

West End | 020 7240 3322 | westend@winkworth.co.uk

for every step...

**DESCRIPTION:** The building has a generous lobby and good common parts. Stairs lead to the second floor porch. Within the apartment there is an entrance hallway, master bedroom with en suite shower room, family bathroom, second bedroom and a lovely triple-window open-plan reception/kitchen. The flat looks down onto Museum Street at the front. Museum Street is traffic restricted and runs between Bloomsbury Way and Great Russell Street in the heart of the Museum Quarter, and so is perfectly and quietly positioned for access to the British Museum, Oxford Street, UCL, SOAS, LSE, the Legal Quarter as well as the exciting and full range of retail, dining and entertainment options of London's West End. The nearest Underground stations are Tottenham Court Road (Crossrail) Russell Square and Holborn. Leasehold: 115 years remaining plus Share of Freehold | Camden Band G £2987.03 PA | Service Charge: Share of outgoings | Ground Rent: £400 PA