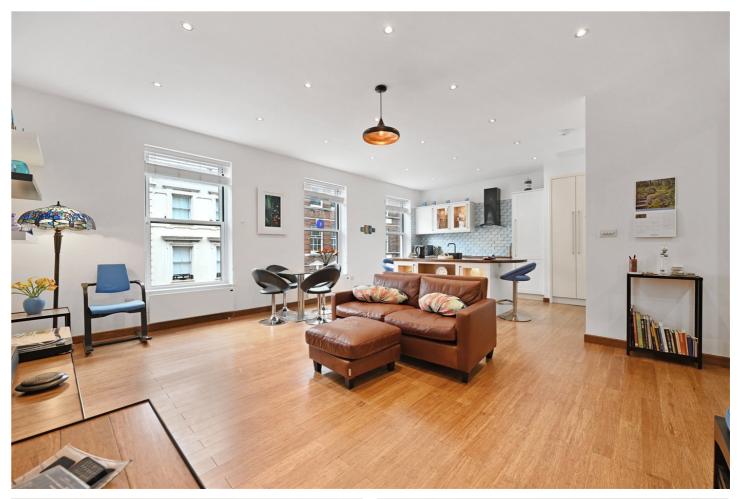

West End | 020 7240 3322 | westend@winkworth.co.uk

for every step...

**DESCRIPTION:** The building has a generous lobby and good common parts. Stairs lead to the second floor porch. Within the apartment there is an entrance hallway, master bedroom with en suite shower room, family bathroom, second bedroom and a lovely triple-window open-plan reception/kitchen. The flat looks down onto Museum Street at the front. Museum Street is traffic restricted and runs between Bloomsbury Way and Great Russell Street in the heart of the Museum Quarter, and so is perfectly and quietly positioned for access to the British Museum, Oxford Street, UCL, SOAS, LSE, the Legal Quarter as well as the exciting and full range of retail, dining and entertainment options of London's West End. The nearest Underground stations are Tottenham Court Road (Crossrail) Russell Square and Holborn. Leasehold: 115 years remaining plus Share of Freehold | Camden Band G £2987.03 PA | Service Charge: Share of outgoings | Ground Rent: £400 PA