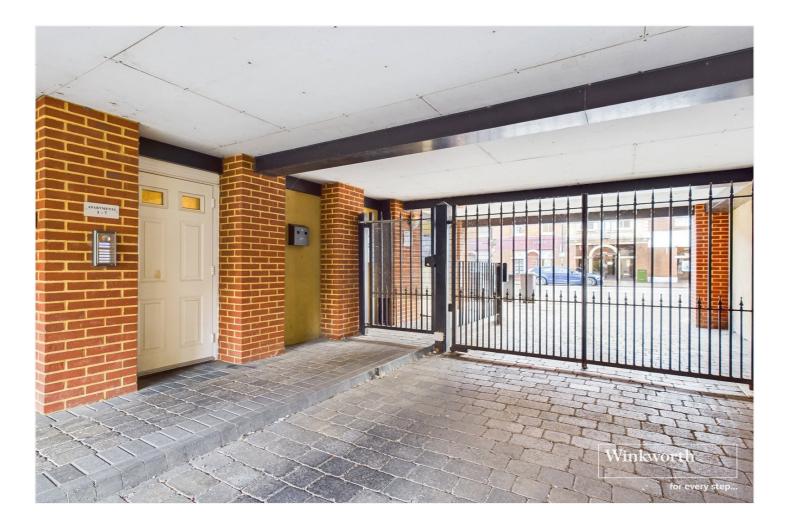

### **DESCRIPTION:**

A delightful one bedroom ground floor apartment set in this gated development off London Street and a short walk to The Oracle, the Royal Berkshire Hospital, the University of Reading and Reading Station. The property is one of just 13 properties set behind a set of secure electronically operated gates. Living accommodation comprises an entrance hall, a double bedroom with a built in wardrobe and en-suite bathroom and an open plan living room with a fitted kitchen including a range of integrated appliances. The property is being sold with no chain and benefits from a long lease with no ground rent, a secure allocated parking space and would suit young professionals, someone downsizing or make an excellent investment with rental yield in excess of 6 %