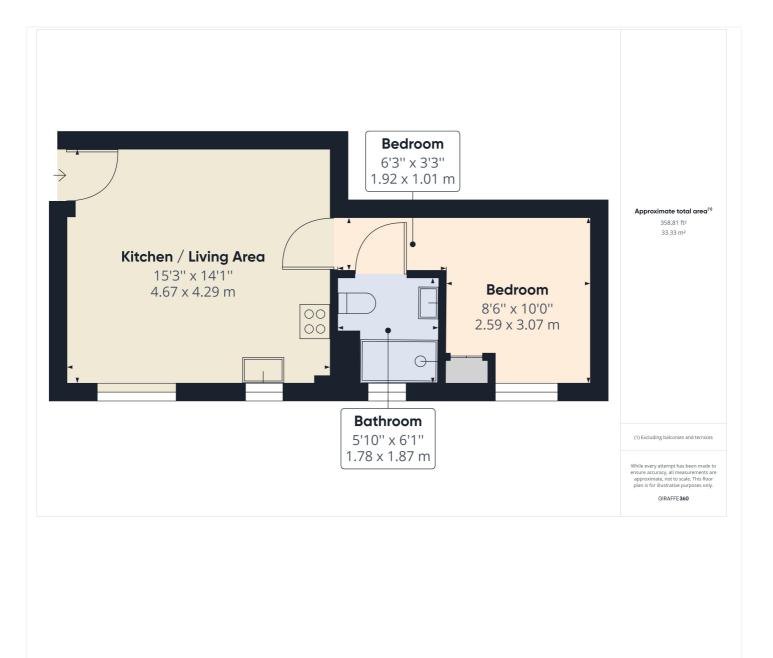

This floorplan is for illustration purposes only and is not to scale. The position and size of doors, windows, appliances and other features are approximate.

Winkworth

Reading | 0118 4022 300 | reading@winkworth.co.uk