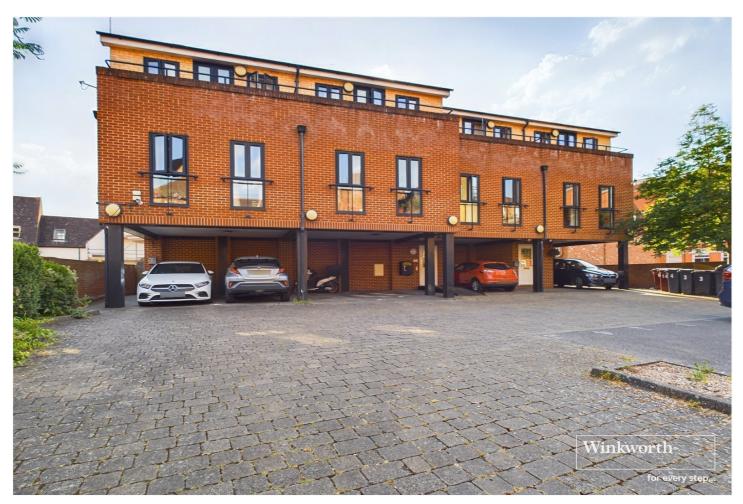

### **DESCRIPTION:**

A delightful one bedroom ground floor apartment set in this gated development off London Street and a short walk to The Oracle, the Royal Berkshire Hospital, the University of Reading and Reading Station. The property is one of just 13 properties set behind a set of secure electronically operated gates. Living accommodation comprises an entrance hall, a double bedroom with a built in wardrobe and en-suite bathroom and an open plan living room with a fitted kitchen including a range of integrated appliances. The property is being sold with no chain and benefits from a long lease with no ground rent, a secure allocated parking space and would suit young professionals, someone downsizing or make an excellent investment with rental yield in excess of 6 %

#### AT A GLANCE

- One Bedroom Ground Floor Apartment
- Gated Town Centre Development
- Open Plan Living Room/Kitchen
- Secure Allocated Parking
- 999 Year Lease and Zero Ground Rent
- Service Charge £868 per annum
- Council Tax Band B
- Rental Yield in Excess of 6 %
- No Chain