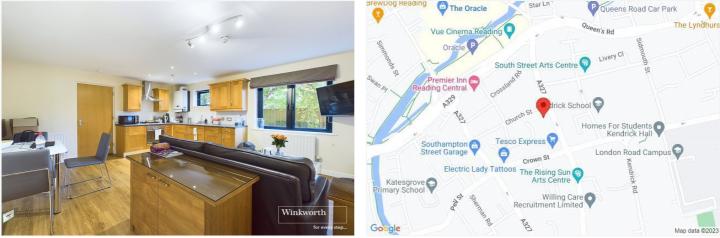

### **DESCRIPTION:**

A delightful one bedroom ground floor apartment set in this gated development off London Street and a short walk to The Oracle, the Royal Berkshire Hospital, the University of Reading and Reading Station. The property is one of just 13 properties set behind a set of secure electronically operated gates. Living accommodation comprises an entrance hall, a double bedroom with a built in wardrobe and en-suite bathroom and an open plan living room with a fitted kitchen including a range of integrated appliances. The property is being sold with no chain and benefits from a long lease with no ground rent, a secure allocated parking space and would suit young professionals, someone downsizing or make an excellent investment with rental yield in excess of 6 %