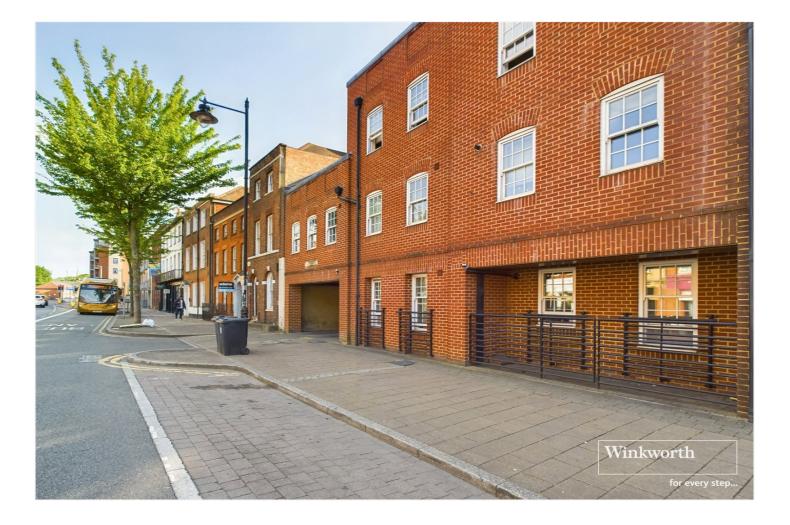

### **DESCRIPTION:**

A delightful one bedroom ground floor apartment set in this gated development off London Street and a short walk to The Oracle, the Royal Berkshire Hospital, the University of Reading and Reading Station. The property is one of just 13 properties set behind a set of secure electronically operated gates. Living accommodation comprises an entrance hall, a double bedroom with a built in wardrobe and en-suite bathroom and an open plan living room with a fitted kitchen including a range of integrated appliances. The property is being sold with no chain and benefits from a long lease with no ground rent, a secure allocated parking space and would suit young professionals, someone downsizing or make an excellent investment with rental yield in excess of 6 %