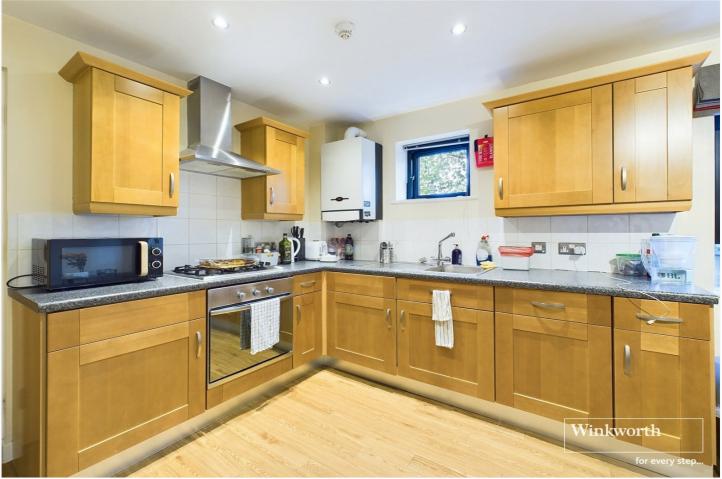

### **DESCRIPTION:**

A delightful one bedroom ground floor apartment set in this gated development off London Street and a short walk to The Oracle, the Royal Berkshire Hospital, the University of Reading and Reading Station. The property is one of just 13 properties set behind a set of secure electronically operated gates. Living accommodation comprises an entrance hall, a double bedroom with a built in wardrobe and en-suite bathroom and an open plan living room with a fitted kitchen including a range of integrated appliances. The property is being sold with no chain and benefits from a long lease with no ground rent, a secure allocated parking space and would suit young professionals, someone downsizing or make an excellent investment with rental yield in excess of 6 %