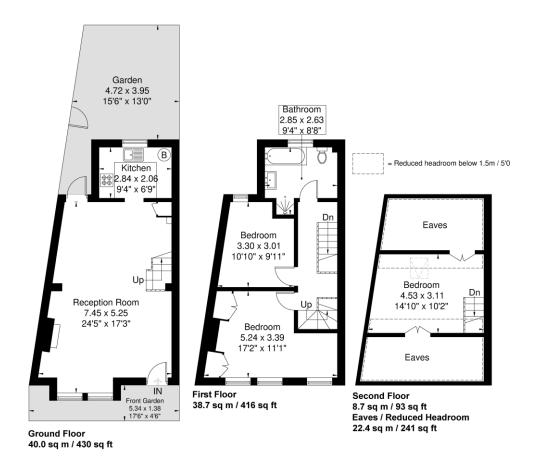

## Geraldine Road

Approximate Gross Internal Area = 87.4 sq m / 941 sq ftEaves Storage / Reduced Headroom = 22.4 sq m / 241 sq ft Total = 109.8 sq m / 1182 sq ft

Winkworth

Although every attempt has been made to ensure accuracy, all measurements are approximate. The floorplan is for illustrative purposes only and not to scale.

© www.prspective.co.uk

This floorplan is for illustration purposes only and is not to scale. The position and size of doors, windows, appliances and other features are approximate.

Chiswick | 020 8994 7096 | chiswick@winkworth.co.uk