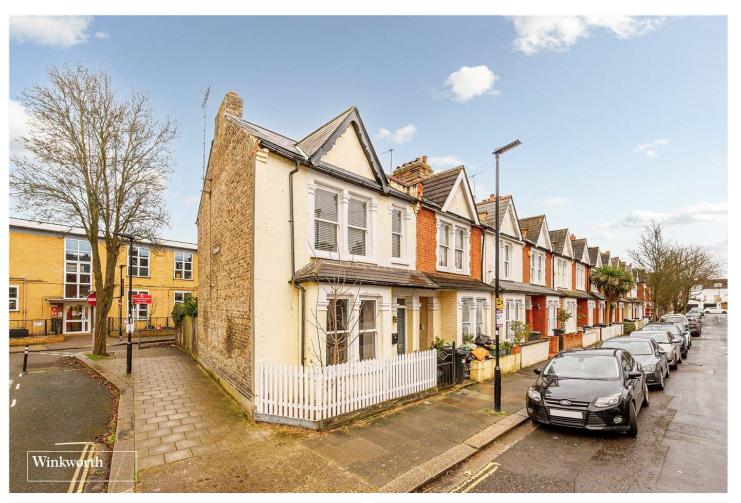

GERALDINE ROAD, W4 £899,950 FREEHOLD

## A THREE BEDROOM END OF TERRACE ON STRAND ON THE GREEN

Chiswick | 020 8994 7096 | chiswick@winkworth.co.uk

for every step...

## **DESCRIPTION:**

A bright and airy residence ideally situated on Strand on the Green, Chiswick. Ideally situated for a host of state and private schools.

The well-proportioned accommodation comprises a through open plan lounge/dining area with front aspect window and a pretty feature fireplace and stripped wood floor - a great space for relaxing and entertaining with direct access to the Westerly aspect rear garden/courtyard and the compact kitchen. There are two double bedrooms and a modern family bathroom to the first floor with bedroom three in the loft space which could be vastly improved to allow for a larger extension, subject to the usual consents although precedent has been set many times within the direct vicinity.

Geraldine Road is a much sought after road and is just moments from a great choice of eateries and shops along this picturesque stretch of the river Thames. Gunnersbury Station (Zone 3), District Line and Overground station plus Kew Bridge (National Rail) stations are within close proximity which makes this location perfect for the smart commuter. The motorist will benefit from having the A4/M4 close by for access to London, Heathrow Airport and the West Country and South coast. Offered with no onward chain. Viewing is highly recommended.