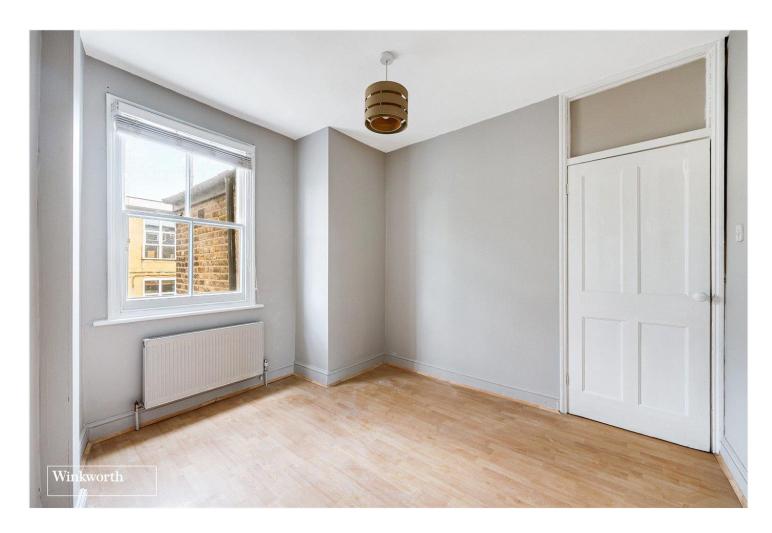

## **DESCRIPTION:**

A bright and airy residence ideally situated on Strand on the Green, Chiswick. Ideally situated for a host of state and private schools.

The well-proportioned accommodation comprises a through open plan lounge/dining area with front aspect window and a pretty feature fireplace and stripped wood floor - a great space for relaxing and entertaining with direct access to the Westerly aspect rear garden/courtyard and the compact kitchen. There are two double bedrooms and a modern family bathroom to the first floor with bedroom three in the loft space which could be vastly improved to allow for a larger extension, subject to the usual consents although precedent has been set many times within the direct vicinity.

## **ACCOMMODATION**

Three Bedrooms
Open Plan Living/Dining Room
Westerly Aspect Rear Garden
Modern Bathroom
Scope to further Extend (STPP)
No Onward Chain