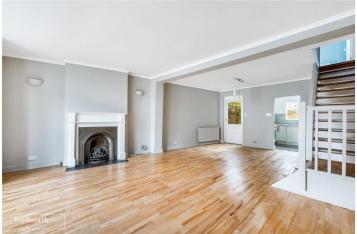

## **DESCRIPTION:**

A bright and airy residence ideally situated on Strand on the Green, Chiswick. Ideally situated for a host of state and private schools.

The well-proportioned accommodation comprises a through open plan lounge/dining area with front aspect window and a pretty feature fireplace and stripped wood floor - a great space for relaxing and entertaining with direct access to the Westerly aspect rear garden/courtyard and the compact kitchen. There are two double bedrooms and a modern family bathroom to the first floor with bedroom three in the loft space which could be vastly improved to allow for a larger extension, subject to the usual consents although precedent has been set many times within the direct vicinity.

## **ACCOMMODATION**

Three Bedrooms
Open Plan Living/Dining Room
Westerly Aspect Rear Garden
Modern Bathroom
Scope to further Extend (STPP)
No Onward Chain