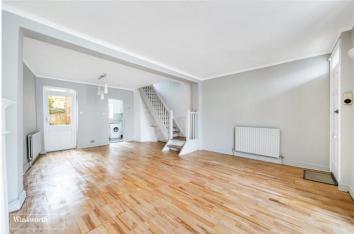

## **DESCRIPTION:**

A bright and airy residence ideally situated on Strand on the Green, Chiswick. Ideally situated for a host of state and private schools.

The well-proportioned accommodation comprises a through open plan lounge/dining area with front aspect window and a pretty feature fireplace and stripped wood floor - a great space for relaxing and entertaining with direct access to the Westerly aspect rear garden/courtyard and the compact kitchen. There are two double bedrooms and a modern family bathroom to the first floor with bedroom three in the loft space which could be vastly improved to allow for a larger extension, subject to the usual consents although precedent has been set many times within the direct vicinity.

## **ACCOMMODATION**

Three Bedrooms
Open Plan Living/Dining Room
Westerly Aspect Rear Garden
Modern Bathroom
Scope to further Extend (STPP)
No Onward Chain