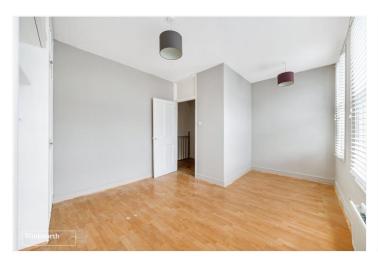

## **DESCRIPTION:**

A bright and airy residence ideally situated on Strand on the Green, Chiswick. Ideally situated for a host of state and private schools.

The well-proportioned accommodation comprises a through open plan lounge/dining area with front aspect window and a pretty feature fireplace and stripped wood floor - a great space for relaxing and entertaining with direct access to the Westerly aspect rear garden/courtyard and the compact kitchen. There are two double bedrooms and a modern family bathroom to the first floor with bedroom three in the loft space which could be vastly improved to allow for a larger extension, subject to the usual consents although precedent has been set many times within the direct vicinity.

## **ACCOMMODATION**

Three Bedrooms
Open Plan Living/Dining Room
Westerly Aspect Rear Garden
Modern Bathroom
Scope to further Extend (STPP)
No Onward Chain