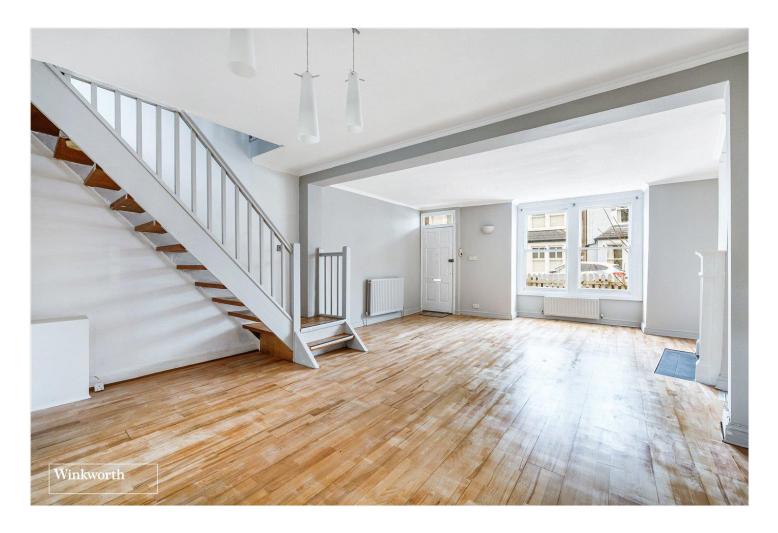

## **DESCRIPTION:**

A bright and airy residence ideally situated on Strand on the Green, Chiswick. Ideally situated for a host of state and private schools.

The well-proportioned accommodation comprises a through open plan lounge/dining area with front aspect window and a pretty feature fireplace and stripped wood floor - a great space for relaxing and entertaining with direct access to the Westerly aspect rear garden/courtyard and the compact kitchen. There are two double bedrooms and a modern family bathroom to the first floor with bedroom three in the loft space which could be vastly improved to allow for a larger extension, subject to the usual consents although precedent has been set many times within the direct vicinity.

## **ACCOMMODATION**

Three Bedrooms
Open Plan Living/Dining Room
Westerly Aspect Rear Garden
Modern Bathroom
Scope to further Extend (STPP)
No Onward Chain