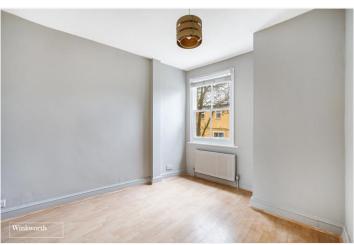

## **DESCRIPTION:**

A bright and airy residence ideally situated on Strand on the Green, Chiswick. Ideally situated for a host of state and private schools.

The well-proportioned accommodation comprises a through open plan lounge/dining area with front aspect window and a pretty feature fireplace and stripped wood floor - a great space for relaxing and entertaining with direct access to the Westerly aspect rear garden/courtyard and the compact kitchen. There are two double bedrooms and a modern family bathroom to the first floor with bedroom three in the loft space which could be vastly improved to allow for a larger extension, subject to the usual consents although precedent has been set many times within the direct vicinity.

## **ACCOMMODATION**

Three Bedrooms
Open Plan Living/Dining Room
Westerly Aspect Rear Garden
Modern Bathroom
Scope to further Extend (STPP)
No Onward Chain