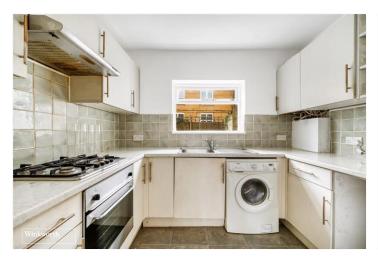

## **DESCRIPTION:**

A bright and airy residence ideally situated on Strand on the Green, Chiswick. Ideally situated for a host of state and private schools.

The well-proportioned accommodation comprises a through open plan lounge/dining area with front aspect window and a pretty feature fireplace and stripped wood floor - a great space for relaxing and entertaining with direct access to the Westerly aspect rear garden/courtyard and the compact kitchen. There are two double bedrooms and a modern family bathroom to the first floor with bedroom three in the loft space which could be vastly improved to allow for a larger extension, subject to the usual consents although precedent has been set many times within the direct vicinity.