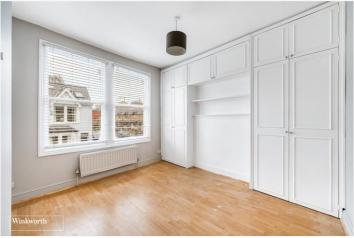

## **DESCRIPTION:**

A bright and airy residence ideally situated on Strand on the Green, Chiswick. Ideally situated for a host of state and private schools.

The well-proportioned accommodation comprises a through open plan lounge/dining area with front aspect window and a pretty feature fireplace and stripped wood floor - a great space for relaxing and entertaining with direct access to the Westerly aspect rear garden/courtyard and the compact kitchen. There are two double bedrooms and a modern family bathroom to the first floor with bedroom three in the loft space which could be vastly improved to allow for a larger extension, subject to the usual consents although precedent has been set many times within the direct vicinity.

## **ACCOMMODATION**

Three Bedrooms
Open Plan Living/Dining Room
Westerly Aspect Rear Garden
Modern Bathroom
Scope to further Extend (STPP)
No Onward Chain