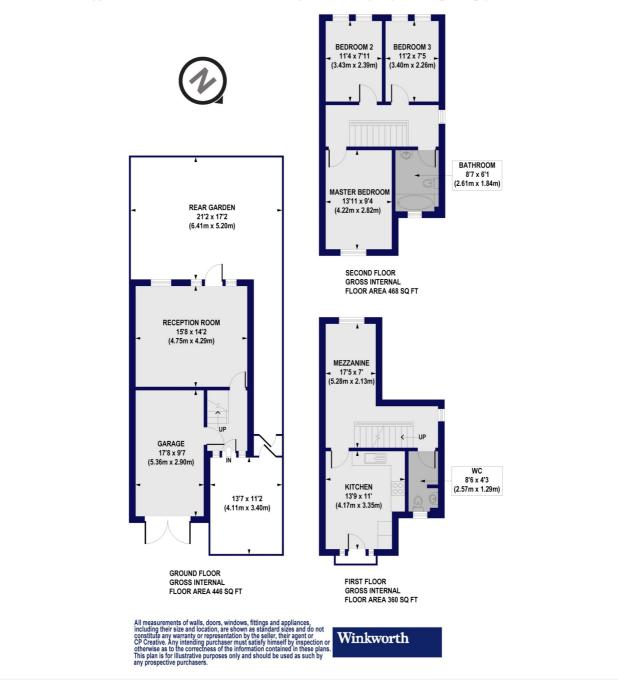

### **DESCRIPTION:**

A wonderful three double bedroom townhouse positioned just 0.2 miles from Victoria Park. The ground floor benefits from internal access to a private garage, a large living room to the rear with exceptionally high ceilings leading out on to a private garden. The first floor offers a large fully fitted eat-in kitchen which also benefits from a balcony overlooking the residential street. There is also a guest WC and an open mezzanine room which could be used as a dining room, home office or extra living space. On the third floor you have the master bedroom to the front of the house with plenty of space for wardrobes and two further double bedrooms to the rear and a three-piece bathroom suite.

#### Harrowgate Road, E9

Approx. Gross Internal Floor Area 1274 sq. ft / 118.37 sq. m (Including Garage) Approx. Gross Internal Floor Area 1097 sq. ft / 101.98 sq. m (Excluding Garage)

This floorplan is for illustration purposes only and is not to scale. The position and size of doors, windows, appliances and other features are approximate.