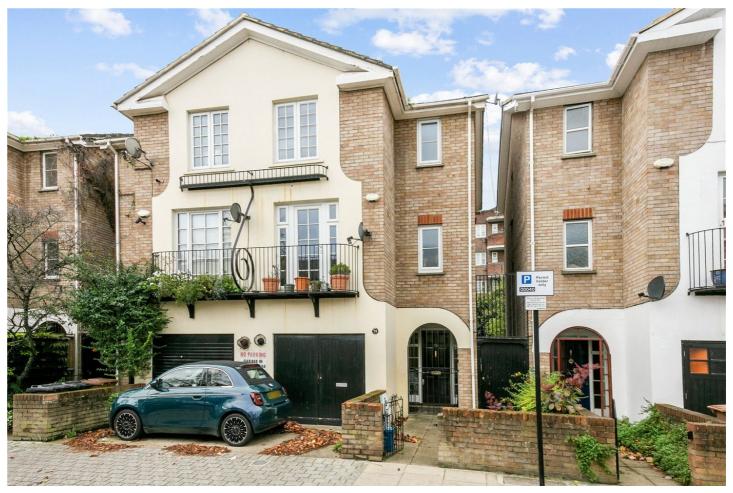

HARROWGATE ROAD, LONDON, E9 **£965,000 FREEHOLD** 

# A BRIGHT THREE BEDROOM SEMI DETACHED HOUSE JUST A SHORT WALK TO VICTORIA PARK

Hackney | 020 8986 4216 | hackney@winkworth.co.uk

### **DESCRIPTION:**

A wonderful three double bedroom townhouse positioned just 0.2 miles from Victoria Park. The ground floor benefits from internal access to a private garage, a large living room to the rear with exceptionally high ceilings leading out on to a private garden. The first floor offers a large fully fitted eat-in kitchen which also benefits from a balcony overlooking the residential street. There is also a guest WC and an open mezzanine room which could be used as a dining room, home office or extra living space. On the third floor you have the master bedroom to the front of the house with plenty of space for wardrobes and two further double bedrooms to the rear and a three-piece bathroom suite.