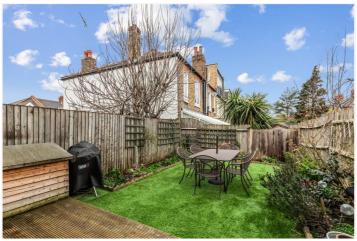

## **DESCRIPTION:**

A charming four-bedroom family home which has been beautifully refurbished, extended and maintained by the current owner whilst retaining many original period features throughout. The elegant double reception room is beautifully presented with two stunning feature fireplaces and a large bay window allowing plenty of natural light to flow through. To the back of the property is the amazing extended kitchen. The current owners have installed a stunning bespoke kitchen with integral appliances and separate island. Slimline doors lead you on to the wonderful garden which is partly decking and partly artificial grass. The ground floor also boasts a separate WC.