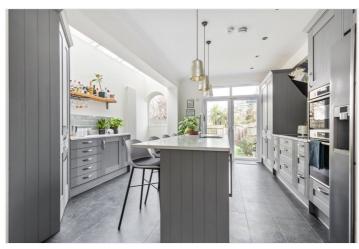

## **DESCRIPTION:**

A charming four-bedroom family home which has been beautifully refurbished, extended and maintained by the current owner whilst retaining many original period features throughout. The elegant double reception room is beautifully presented with two stunning feature fireplaces and a large bay window allowing plenty of natural light to flow through. To the back of the property is the amazing extended kitchen. The current owners have installed a stunning bespoke kitchen with integral appliances and separate island. Slimline doors lead you on to the wonderful garden which is partly decking and partly artificial grass. The ground floor also boasts a separate WC.