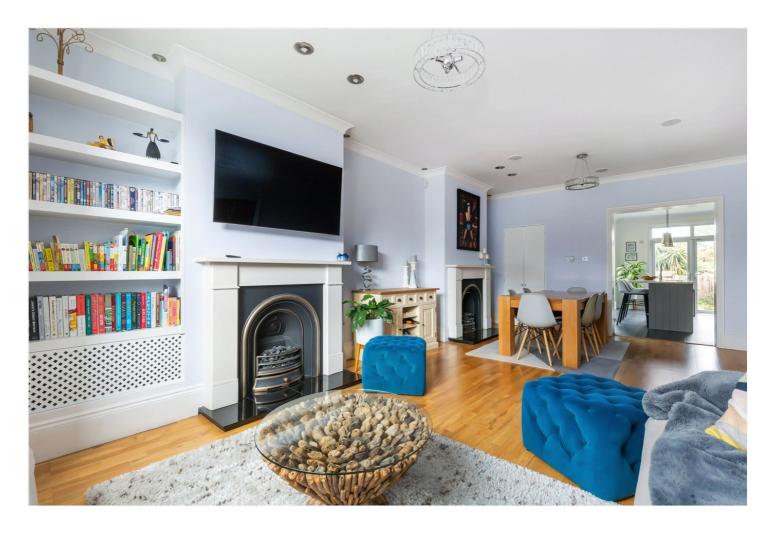

## **DESCRIPTION:**

A charming four-bedroom family home which has been beautifully refurbished, extended and maintained by the current owner whilst retaining many original period features throughout. The elegant double reception room is beautifully presented with two stunning feature fireplaces and a large bay window allowing plenty of natural light to flow through. To the back of the property is the amazing extended kitchen. The current owners have installed a stunning bespoke kitchen with integral appliances and separate island. Slimline doors lead you on to the wonderful garden which is partly decking and partly artificial grass. The ground floor also boasts a separate WC.