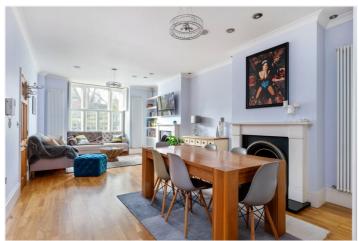

## **DESCRIPTION:**

A charming four-bedroom family home which has been beautifully refurbished, extended and maintained by the current owner whilst retaining many original period features throughout. The elegant double reception room is beautifully presented with two stunning feature fireplaces and a large bay window allowing plenty of natural light to flow through. To the back of the property is the amazing extended kitchen. The current owners have installed a stunning bespoke kitchen with integral appliances and separate island. Slimline doors lead you on to the wonderful garden which is partly decking and partly artificial grass. The ground floor also boasts a separate WC.