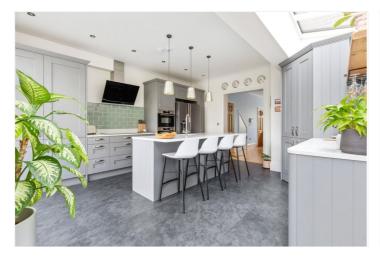

## **DESCRIPTION:**

A charming four-bedroom family home which has been beautifully refurbished, extended and maintained by the current owner whilst retaining many original period features throughout. The elegant double reception room is beautifully presented with two stunning feature fireplaces and a large bay window allowing plenty of natural light to flow through. To the back of the property is the amazing extended kitchen. The current owners have installed a stunning bespoke kitchen with integral appliances and separate island. Slimline doors lead you on to the wonderful garden which is partly decking and partly artificial grass. The ground floor also boasts a separate WC.