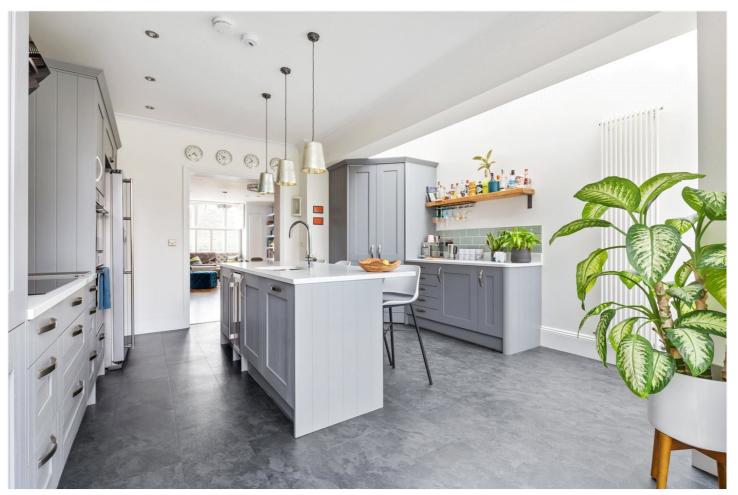

## **DESCRIPTION:**

A charming four-bedroom family home which has been beautifully refurbished, extended and maintained by the current owner whilst retaining many original period features throughout. The elegant double reception room is beautifully presented with two stunning feature fireplaces and a large bay window allowing plenty of natural light to flow through. To the back of the property is the amazing extended kitchen. The current owners have installed a stunning bespoke kitchen with integral appliances and separate island. Slimline doors lead you on to the wonderful garden which is partly decking and partly artificial grass. The ground floor also boasts a separate WC.