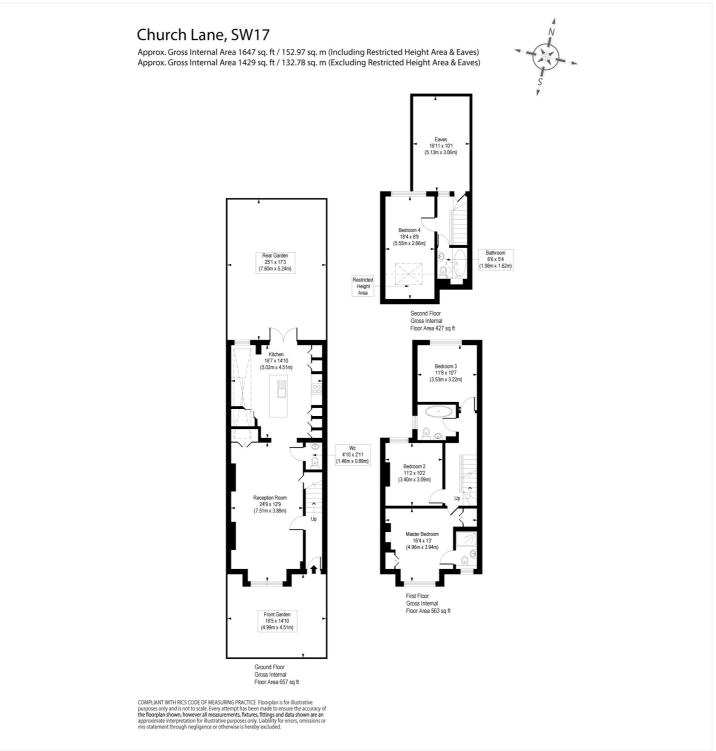

## **DESCRIPTION:**

A charming four-bedroom family home which has been beautifully refurbished, extended and maintained by the current owner whilst retaining many original period features throughout. The elegant double reception room is beautifully presented with two stunning feature fireplaces and a large bay window allowing plenty of natural light to flow through. To the back of the property is the amazing extended kitchen. The current owners have installed a stunning bespoke kitchen with integral appliances and separate island. Slimline doors lead you on to the wonderful garden which is partly decking and partly artificial grass. The ground floor also boasts a separate WC.

On the first floor, there are three double bedrooms and a contemporary family bathroom with the master bedroom boasting an en-suite bathroom. The loft comprises a large double bedroom with an off-suite bathroom.

This floorplan is for illustration purposes only and is not to scale. The position and size of doors, windows, appliances and other features are approximate.

for every step...

Tooting | 020 8767 5221 | tooting@winkworth.co.uk