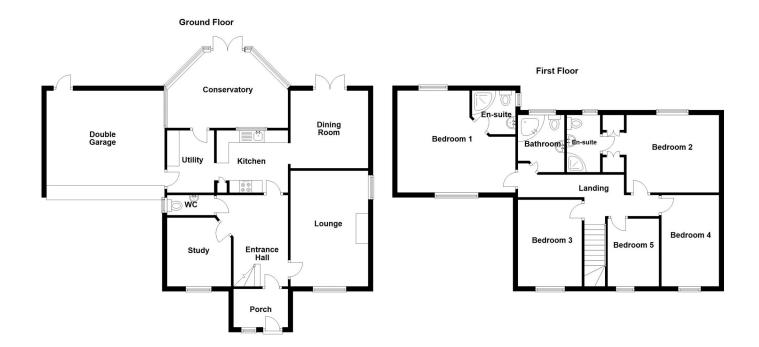

## ACCOMMODATION

## Entrance Hall

Living Room - 15'8" x 10'6" (4.78m x 3.2m)

**Dining Room** - 10'6" x 10'6" (3.2m x 3.2m)

**Kitchen** - 9'8" x 8'5" (2.95m x 2.57m)

**Utility Area** - 8'5" x 6'4" (2.57m x 1.93m)

**Study** - 9'4" x 8'8" (2.84m x 2.64m)

**Conservatory** - 16'4" x 12'5" (4.98m x 3.78m)

Bedroom One - 16' x 13'10" (4.88m x 4.22m)

En-Suite Shower Room

**Bedroom Two** - 12'6" x 10'6" (3.8m x 3.2m)

En-Suite Shower Room

**Bedroom Three** - 11'9" x 8'8" (3.58m x 2.64m)

**Bedroom Four** - 12'5" x 7'9" (3.78m x 2.36m)

**Bedroom Five** - 9'2" x 6'11" (2.8m x 2.1m)

Family Bathroom

**Double Garage** - 16' x 13'10" (4.88m x 4.22m)

LOCAL AUTHORITY

North Kesteven District Council