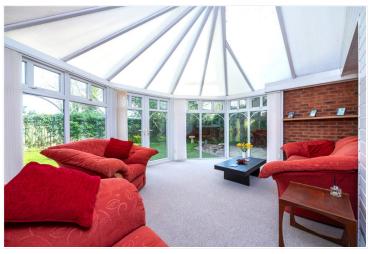

**Conservatory** - 16'4" x 12'5" (4.98m x 3.78m)

Bedroom One - 16' x 13'10" (4.88m x 4.22m)

En-Suite Shower Room

**Bedroom Two** - 12'6" x 10'6" (3.8m x 3.2m)

En-Suite Shower Room

**Bedroom Three** - 11'9" x 8'8" (3.58m x 2.64m)