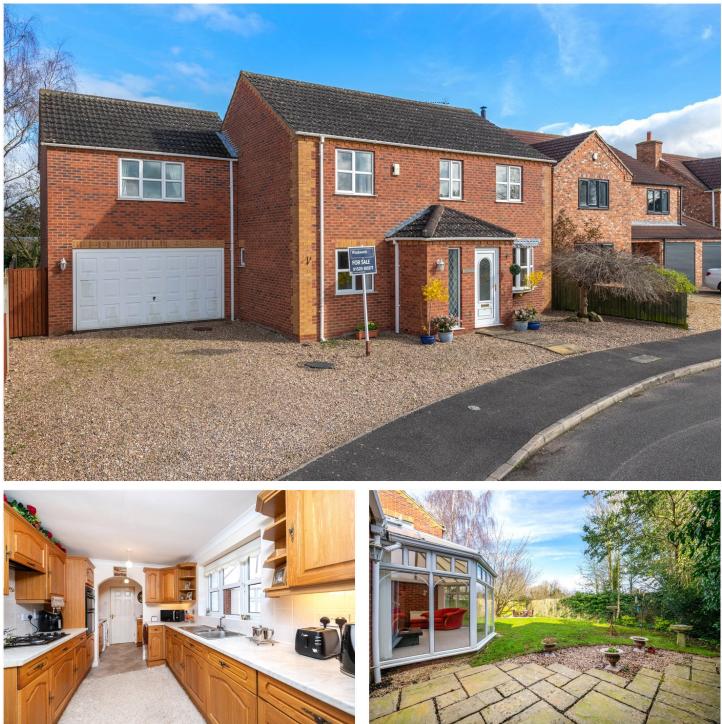

## 9 The Sidings, Ruskington, Sleaford, Lincolnshire, NG34 9GA £399,950 Freehold

We are delighted to offer for sale this Five Bedroom Detached Family Home located in the ever popular village of Ruskington, and just a short walk from numerous amenities. The accommodation comprises of Entrance Hall, Living Room, Dining Room, Kitchen, Utility, Generous Study, Large Private Conservatory, Five Well Proportioned Bedrooms, Two En-Suite Shower Rooms, Family Bathroom and a integral Double Garage.

The property is well presented throughout and would make a great family home offering well proportioned accommodation, a great sized plot and Five Bedrooms to the first floor, with two boasting En-Suite Shower Rooms & a Family Bathroom serving the other Three. To the front and side of the property is a large gravelled driveway offering ample off street parking for numerous vehicles leading to the garage. The rear garden is of particular note, being principally laid to lawn with numerous plants and shrubs, fencing to all aspects, side gate, outside light and outside tap. Ruskington is a well sought after village and is just a short drive north of Sleaford with good road and rail links to Lincoln, Grantham and Peterborough. Its' local amenities include a reputable doctors surgery, numerous schools, shops and pubs.