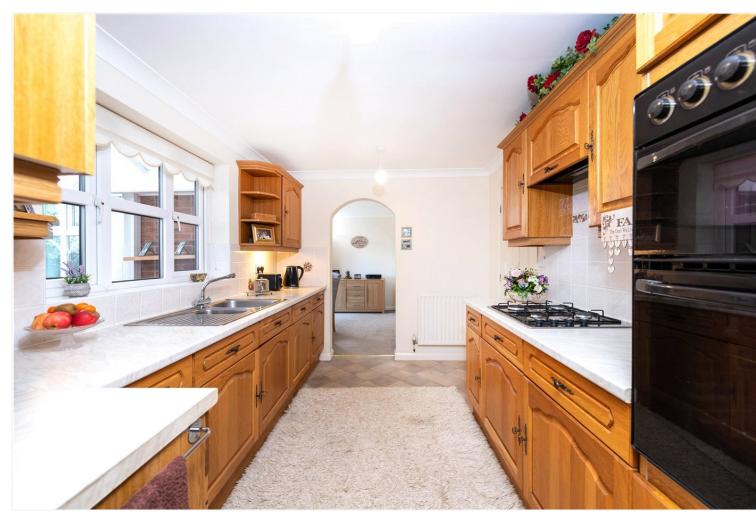

## Entrance Hall

Living Room - 15'8" x 10'6" (4.78m x 3.2m)

**Dining Room** - 10'6" x 10'6" (3.2m x 3.2m)

**Kitchen** - 9'8" x 8'5" (2.95m x 2.57m)

**Utility Area** - 8'5" x 6'4" (2.57m x 1.93m)

**Study** - 9'4" x 8'8" (2.84m x 2.64m)