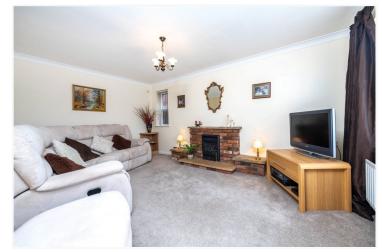

## Entrance Hall

Living Room - 15'8" x 10'6" (4.78m x 3.2m)

**Dining Room** - 10'6" x 10'6" (3.2m x 3.2m)

**Kitchen** - 9'8" x 8'5" (2.95m x 2.57m)

**Utility Area** - 8'5" x 6'4" (2.57m x 1.93m)

**Study** - 9'4" x 8'8" (2.84m x 2.64m)