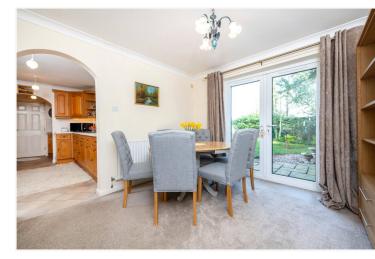

## Entrance Hall

Living Room - 15'8" x 10'6" (4.78m x 3.2m)

**Dining Room** - 10'6" x 10'6" (3.2m x 3.2m)

**Kitchen** - 9'8" x 8'5" (2.95m x 2.57m)

**Utility Area** - 8'5" x 6'4" (2.57m x 1.93m)

**Study** - 9'4" x 8'8" (2.84m x 2.64m)