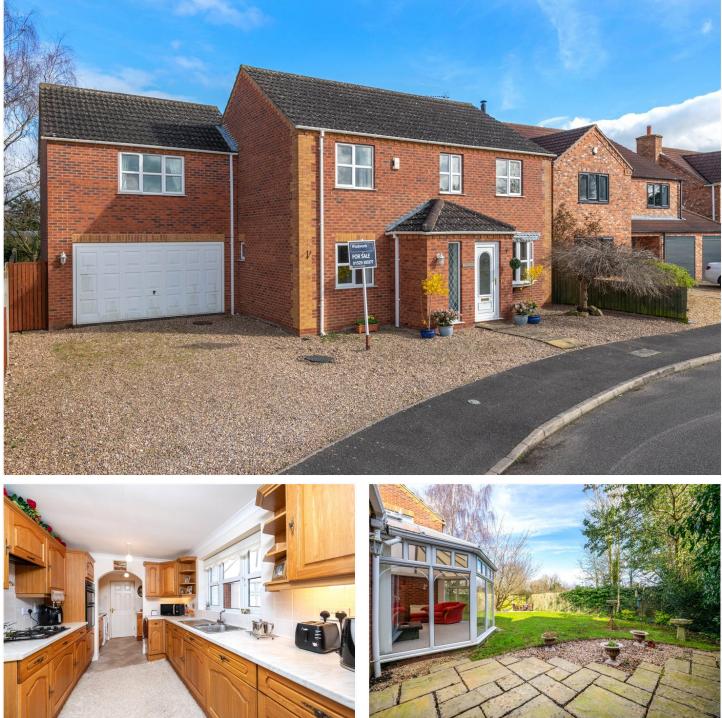

## 9 The Sidings, Ruskington, Sleaford, Lincolnshire, NG34 9GA £399,950 Freehold

We are delighted to offer for sale this Five Bedroom Detached Family Home located in the ever popular village of Ruskington, and just a short walk from numerous amenities. The accommodation comprises of Entrance Hall, Living Room, Dining Room, Kitchen, Utility, Generous Study, Large Private Conservatory, Five Well Proportioned Bedrooms, Two En-Suite Shower Rooms, Family Bathroom and a integral Double Garage.

The property is well presented throughout and would make a great family home offering well proportioned accommodation, a great sized plot and Five Bedrooms to the first floor, with two boasting En-Suite Shower Rooms & a Family Bathroom serving the other Three. To the front and side of the property is a large gravelled driveway offering ample off street parking for numerous vehicles leading to the garage. The rear garden is of particular note, being principally laid to lawn with numerous plants and shrubs, fencing to all aspects, side gate, outside light and outside tap. Ruskington is a well sought after village and is just a short drive north of Sleaford with good road and rail links to Lincoln, Grantham and Peterborough. Its' local amenities include a reputable doctors surgery, numerous schools, shops and pubs.