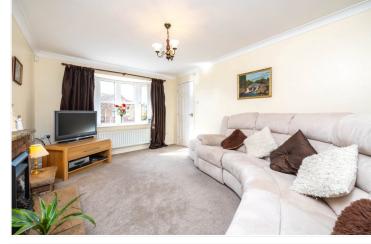

## Entrance Hall

Living Room - 15'8" x 10'6" (4.78m x 3.2m)

**Dining Room** - 10'6" x 10'6" (3.2m x 3.2m)

**Kitchen** - 9'8" x 8'5" (2.95m x 2.57m)

**Utility Area** - 8'5" x 6'4" (2.57m x 1.93m)

**Study** - 9'4" x 8'8" (2.84m x 2.64m)