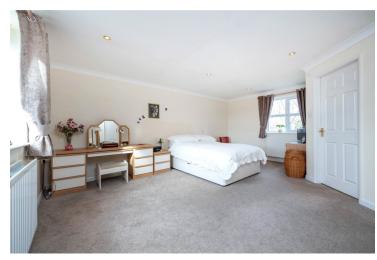

**Conservatory** - 16'4" x 12'5" (4.98m x 3.78m)

Bedroom One - 16' x 13'10" (4.88m x 4.22m)

En-Suite Shower Room

**Bedroom Two** - 12'6" x 10'6" (3.8m x 3.2m)

En-Suite Shower Room

**Bedroom Three** - 11'9" x 8'8" (3.58m x 2.64m)