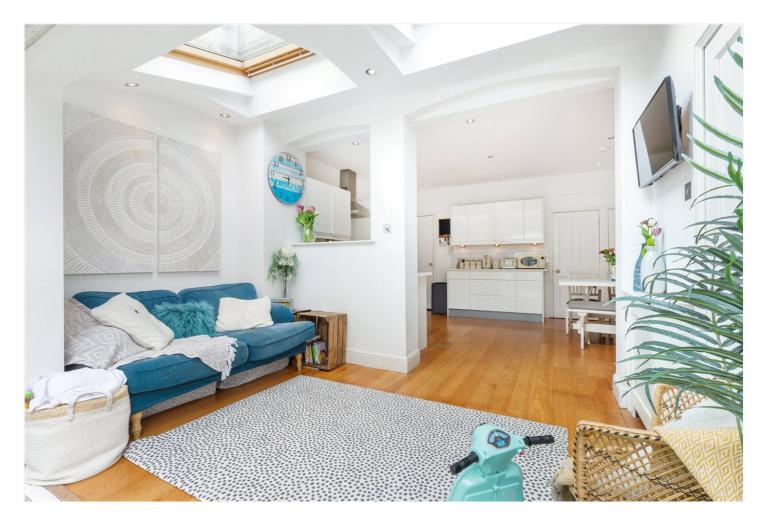

#### DESCRIPTION

A charming extended family house situated on a beautiful quiet road. The current owners have sympathetically renovated this beautiful Victorian house to a high standard whilst retaining many original features. The property consists of a wide entrance hall which leads into the sitting room at the front of the house. The rear of the house has been extended to create a wonderful family room at the rear with bi-folding doors and shaker style kitchen at the heart of the house. There is a large understairs cupboard leading off the kitchen.