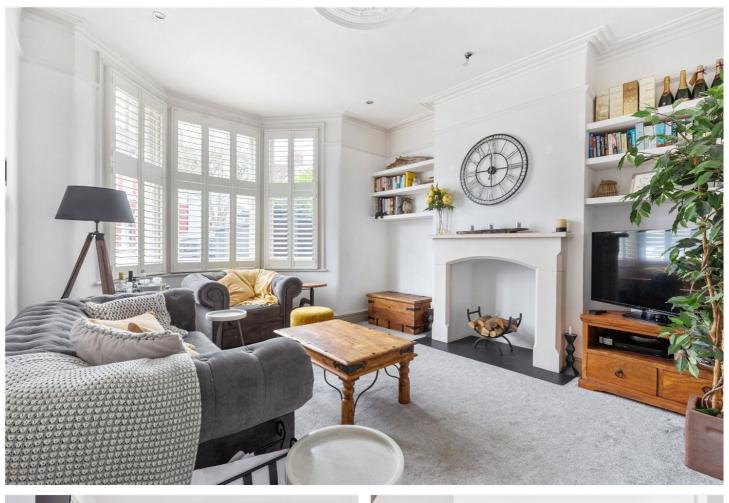

#### DESCRIPTION

A charming extended family house situated on a beautiful quiet road. The current owners have sympathetically renovated this beautiful Victorian house to a high standard whilst retaining many original features. The property consists of a wide entrance hall which leads into the sitting room at the front of the house. The rear of the house has been extended to create a wonderful family room at the rear with bi-folding doors and shaker style kitchen at the heart of the house. There is a large understairs cupboard leading off the kitchen.