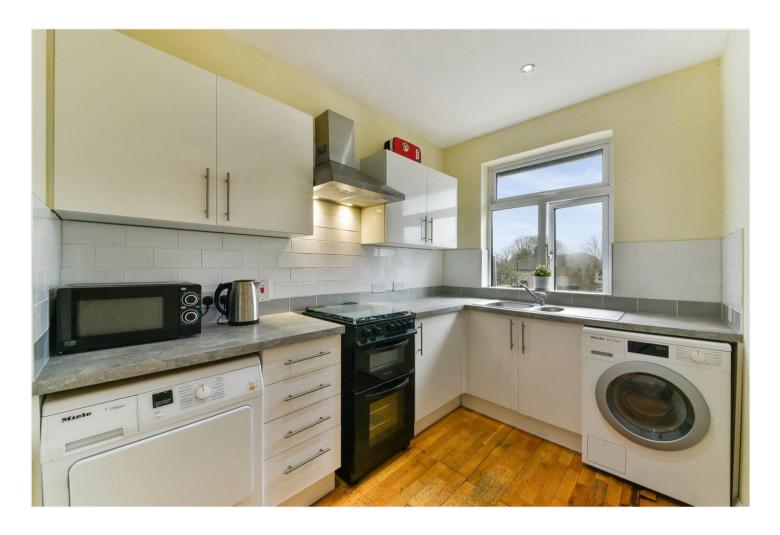

There is an eclectic mix of shops and eateries close by and the area is well serviced by several leading schools in both the state and private sector.

Currently configured as three double bedrooms, lounge, kitchen with appliances and lounge plus two bathrooms. The property has previously been rented out and is being sold with the Freehold. The premises below are held on a separate lease of 127 years.