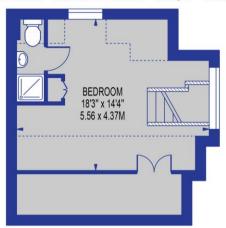

## STATION PARADE

APPROXIMATE TOTAL INTERNAL FLOOR AREA: 1036 SQ FT - 96.23 SQ M

(INCLUDING RESTRICTED HEIGHT AREA)

APPROXIMATE GROSS INTERNAL AREA OF RESTRICTED HEIGHT: 153 SQ FT - 14.23 SQ M

#### SECOND FLOOR

GROUND FLOOR ENTRANCE

### FOR ILLUSTRATION PURPOSES ONLY

THIS FLOOR PLAN SHOULD BE USED AS A GENERAL OUTLINE FOR GUIDANCE ONLY AND DOES NOT CONSTITUTE IN WHOLE OR IN PART AN OFFER OR CONTRACT.

ANY INTENDING PURCHASER OR LESSEE SHOULD SATISFY THEMSELVES BY INSPECTION, SEARCHES, ENQUIRIES AND FULL SURVEY AS TO THE CORRECTNESS OF EACH STATEMENT.

ANY AREAS, MEASUREMENTS OR DISTANCES QUOTED ARE APPROXIMATE AND SHOULD NOT BE USED TO VALUE A PROPERTY OR BE THE BASIS OF ANY SALE OR LET.

This floorplan is for illustration purposes only and is not to scale. The position and size of doors, windows, appliances and other features are approximate.