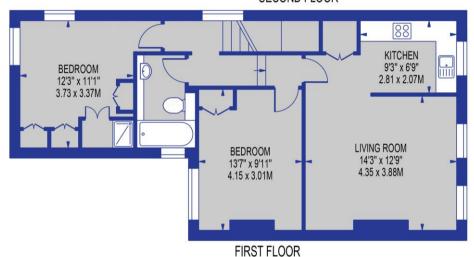

## STATION PARADE

APPROXIMATE TOTAL INTERNAL FLOOR AREA: 1036 SQ FT - 96.23 SQ M

(INCLUDING RESTRICTED HEIGHT AREA)

APPROXIMATE GROSS INTERNAL AREA OF RESTRICTED HEIGHT: 153 SQ FT - 14.23 SQ M

#### SECOND FLOOR

GROUND FLOOR ENTRANCE

### FOR ILLUSTRATION PURPOSES ONLY

THIS FLOOR PLAN SHOULD BE USED AS A GENERAL OUTLINE FOR GUIDANCE ONLY AND DOES NOT CONSTITUTE IN WHOLE OR IN PART AN OFFER OR CONTRACT.

ANY INTENDING PURCHASER OR LESSEE SHOULD SATISFY THEMSELVES BY INSPECTION, SEARCHES, ENQUIRIES AND FULL SURVEY AS TO THE CORRECTNESS OF EACH STATEMENT.

ANY AREAS, MEASUREMENTS OR DISTANCES QUOTED ARE APPROXIMATE AND SHOULD NOT BE USED TO VALUE A PROPERTY OR BE THE BASIS OF ANY SALE OR LET.

This floorplan is for illustration purposes only and is not to scale. The position and size of doors, windows, appliances and other features are approximate.