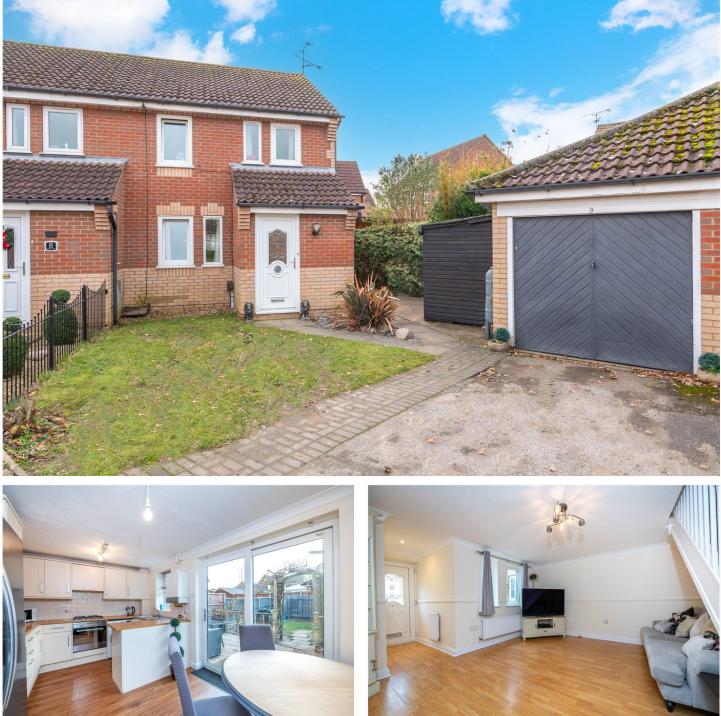

# £199,950 Freehold

\*NO CHAIN\* Benefitting from no onward chain is this modern Three Bedroom end of terrace house, nestled in the sought after village of Skellingthorpe. With three bedrooms, this property offers ample space for a growing family or first time buyers alike. The accommodation comprises of Entrance Hall, Downstairs W/C, Lounge, Kitchen/Diner, Three Bedrooms, Family Bathroom and a detached garage. The property boasts a well-maintained garden, a detached garage and driveway providing off street parking.

Living Room - 14'8" x 14' (4.47m x 4.27m) Two UPVC windows to front aspect, television point, radiator, staircase to 1st floor.

Kitchen Dining Room - 14' x 9'7" (4.27m x 2.92m) UPVC window and patio doors to rear aspect, fitted with a modern range of base and eye level and larder units with wood effect work surfacing over, one and a half bowl stainless steel sink, gas hob and electric oven, space for washing machine and fridge freezer, wood effect flooring.

**Outside** - to the front is parking for 2 cars, a detached brick built garage and paved pathway. The rear garden is lawned and enclosed by fencing to all aspects with a seating area spanning the rear of the property and established shrubbery.