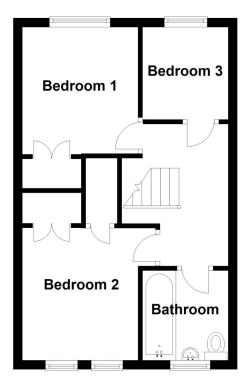

**First Floor** 

Landing - Staircase rises from living room to 1st floor landing having radiator.

Bedroom - 9'6" x 8'2" (2.9m x 2.5m) UPVC window to rear aspect, built in double wardrobe, radiator.

Bathroom - Opaque glazed window to rear aspect, fitted with a 3 piece suite comprising panelled bath with mains fed shower over, pedestal hand wash basin, close coupled WC, half height ceramic wall tiling, radiator.

Bedroom - 10'6" x 8'3" (3.2m x 2.51m) UPVC window to front aspect, built in double wardrobe, radiator.

Bedroom - 7'5" x 6'4" (2.26m x 1.93m) UPVC window to front aspect, wood effect flooring, radiator.