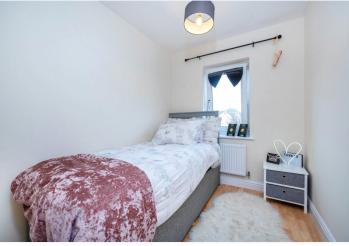

Bedroom - 10'6" x 8'3" (3.2m x 2.51m) UPVC window to front aspect, built in double wardrobe, radiator.

Bedroom - 7'5" x 6'4" (2.26m x 1.93m) UPVC window to front aspect, wood effect flooring, radiator.