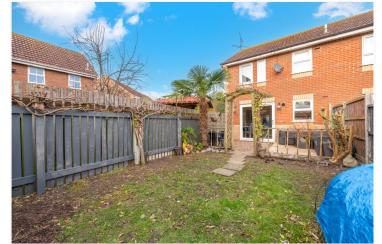

**Outside** - to the front is parking for 2 cars, a detached brick built garage and paved pathway. The rear garden is lawned and enclosed by fencing to all aspects with a seating area spanning the rear of the property and established shrubbery.