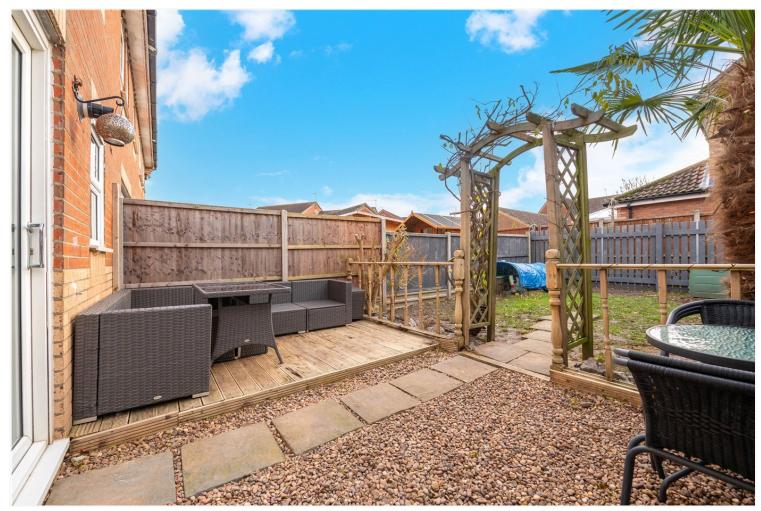

**Outside** - to the front is parking for 2 cars, a detached brick built garage and paved pathway. The rear garden is lawned and enclosed by fencing to all aspects with a seating area spanning the rear of the property and established shrubbery.