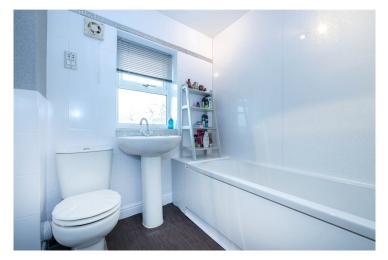

Landing - Staircase rises from living room to 1st floor landing having radiator.

Bedroom - 9'6" x 8'2" (2.9m x 2.5m) UPVC window to rear aspect, built in double wardrobe, radiator.

Bathroom - Opaque glazed window to rear aspect, fitted with a 3 piece suite comprising panelled bath with mains fed shower over, pedestal hand wash basin, close coupled WC, half height ceramic wall tiling, radiator.