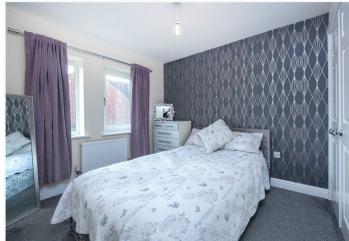

Bedroom - 10'6" x 8'3" (3.2m x 2.51m) UPVC window to front aspect, built in double wardrobe, radiator.

Bedroom - 7'5" x 6'4" (2.26m x 1.93m) UPVC window to front aspect, wood effect flooring, radiator.