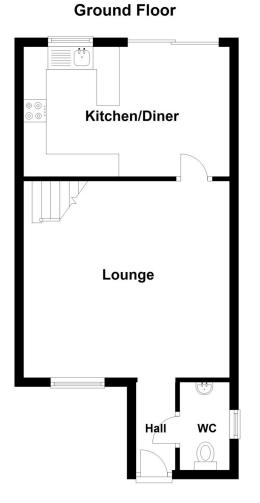

Contact us today to arrange a viewing!

NO CHAIN | THREE BEDROOM END OF TERRACE HOME | POPULAR VILLAGE OF SKELLINGTHORPE | DETACHED GARAGE | ENCLOSED REAR GARDEN | WELL PRESENTED THROUGHOUT

22

Cloakroom - Having opaque glazed UPVC window to side aspect, fitted with a 2 piece suite comprising close coupled WC, wall mounted hand wash basin, radiator, coving to ceiling.

Living Room - 14'8" x 14' (4.47m x 4.27m) Two UPVC windows to front aspect, television point, radiator, staircase to 1st floor.

Kitchen Dining Room - 14' x 9'7" (4.27m x 2.92m) UPVC window and patio doors to rear aspect, fitted with a modern range of base and eye level and larder units with wood effect work surfacing over, one and a half bowl stainless steel sink, gas hob and electric oven, space for washing machine and fridge freezer, wood effect flooring.

### ACCOMMODATION

**Entrance Lobby** - Approached via a UPVC door and having radiator.