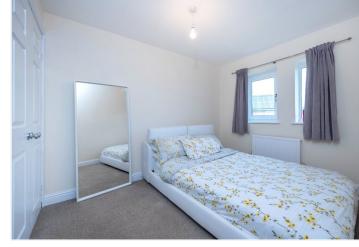

Bedroom - 10'6" x 8'3" (3.2m x 2.51m) UPVC window to front aspect, built in double wardrobe, radiator.

Bedroom - 7'5" x 6'4" (2.26m x 1.93m) UPVC window to front aspect, wood effect flooring, radiator.