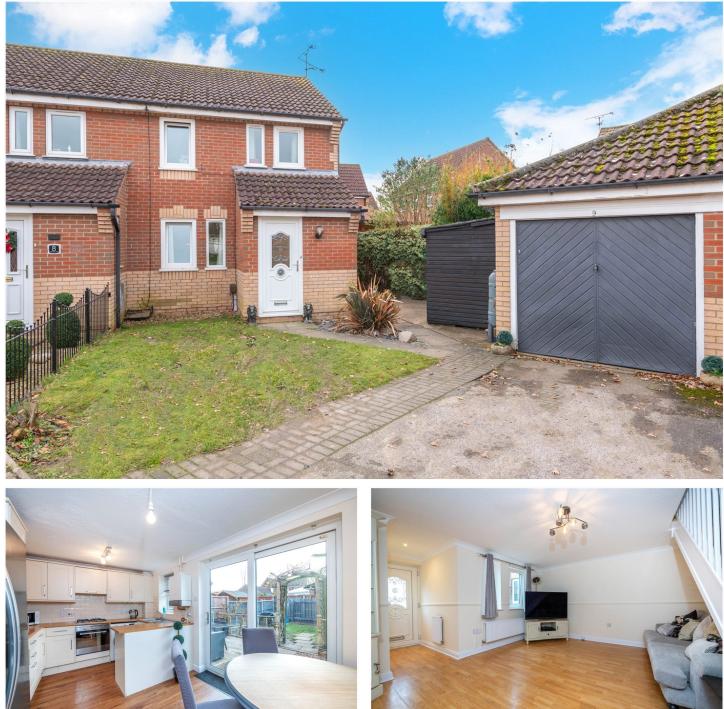

# £199,950 Freehold

\*NO CHAIN\* Benefitting from no onward chain is this modern Three Bedroom end of terrace house, nestled in the sought after village of Skellingthorpe. With three bedrooms, this property offers ample space for a growing family or first time buyers alike. The accommodation comprises of Entrance Hall, Downstairs W/C, Lounge, Kitchen/Diner, Three Bedrooms, Family Bathroom and a detached garage. The property boasts a well-maintained garden, a detached garage and driveway providing off street parking.

**Outside** - to the front is parking for 2 cars, a detached brick built garage and paved pathway. The rear garden is lawned and enclosed by fencing to all aspects with a seating area spanning the rear of the property and established shrubbery.