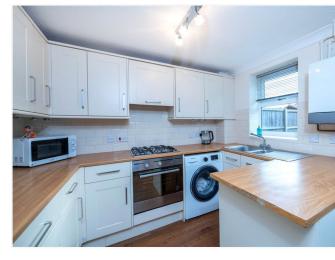

Living Room - 14'8" x 14' (4.47m x 4.27m) Two UPVC windows to front aspect, television point, radiator, staircase to 1st floor.

Kitchen Dining Room - 14' x 9'7" (4.27m x 2.92m) UPVC window and patio doors to rear aspect, fitted with a modern range of base and eye level and larder units with wood effect work surfacing over, one and a half bowl stainless steel sink, gas hob and electric oven, space for washing machine and fridge freezer, wood effect flooring.