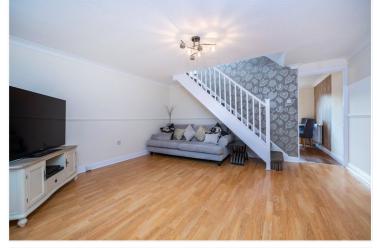

Living Room - 14'8" x 14' (4.47m x 4.27m) Two UPVC windows to front aspect, television point, radiator, staircase to 1st floor.

Kitchen Dining Room - 14' x 9'7" (4.27m x 2.92m) UPVC window and patio doors to rear aspect, fitted with a modern range of base and eye level and larder units with wood effect work surfacing over, one and a half bowl stainless steel sink, gas hob and electric oven, space for washing machine and fridge freezer, wood effect flooring.