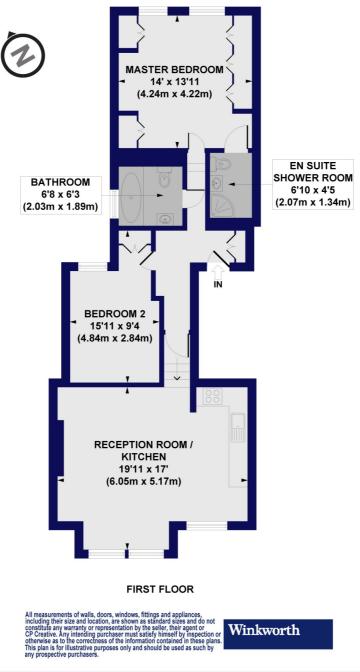

## Wavertree Road, SW2 Approx. Gross Internal Floor Area 814 sq. ft / 75.59 sq. m

This floorplan is for illustration purposes only and is not to scale. The position and size of doors, windows, appliances and other features are approximate.