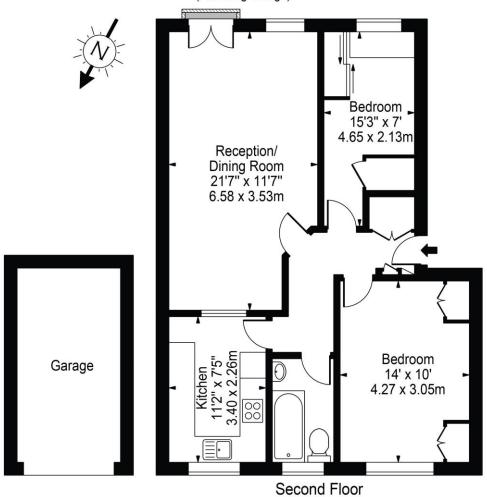

## St. Peter's Way, W5 Approx. Gross Internal Area 691 Sq Ft - 64.20 Sq M (Excluding Garage)

For Illustration Purposes Only - Not To Scale Floor Plan by Mira Nikolova Photography

This floor plan should be used as a general outline for guidance only and does not constitute in whole or in part an offer or contract.

Any intending purchaser or lessee should satisfy themselves by inspection, searches, enquiries and full survey as to the correctness of each statement.

Any areas, measurements or distances quoted are approximate and should not be used to value a property or be the basis of any sale or let.

This floorplan is for illustration purposes only and is not to scale. The position and size of doors, windows, appliances and other features are approximate.

**Tenure:** Freehold

Council Tax Band: E

Where no figures are shown, we have been unable to ascertain the information. All figures that are shown were correct at the time of printing.