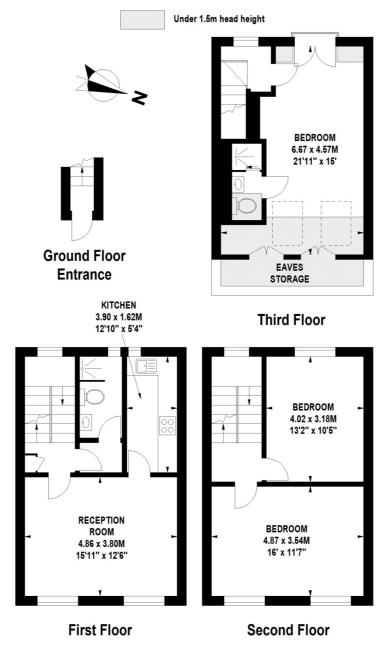

# Overstone Road, W6

Approximate Gross Internal Area 105 sq m / 1130 sq ft Excluding Eaves Storage of Approximately 4 sq.m / 43 sq. ft

Floor Plan produced by Mays Floorplans © . Tel 020 3397 4594
Illustration for identification purposes only, not to scale
All measurements are maximum, and include wardrobes and window bays where applicable

The displayed square footage is taken from the floor plans with measurements created using the Royal Institute of Chartered Surveyors' Code of Practice for Measuring. These measurements are approximate and included for illustrative purposes only. Winkworth does not make any representation as to the accuracy of these measurements and you should seek to verify them for yourself. Winkworth accept no liability for any loss you may suffer if you rely on these measurements.