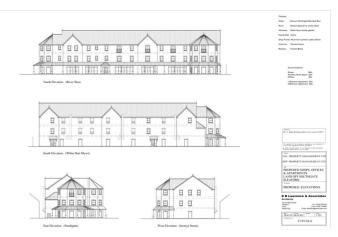

## LAND OFF SOUTHGATE, SLEAFORD, LINCOLNSHIRE, NG34 7RY £600,000 FREEHOLD

An exciting town centre development opportunity for a mixed use development comprising 6 shops, 3 offices and 8 flats, full permission has been granted by NKDC under planning reference 10/0855/FULEXT.

## **ACCOMMODATION**

Development Plot, New, Town/City

This floorplan is for illustration purposes only and is not to scale. The position and size of doors, windows, appliances and other features are approximate.