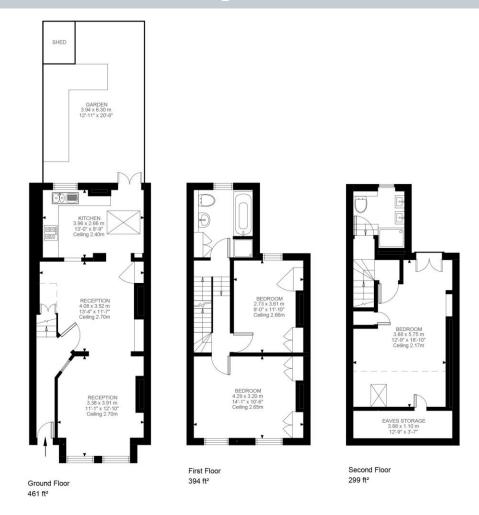

### **Freehold**

Internal area

Approximate gross internal area:

Total 1,154 sq ft/ 107.18 sq m

#### Longfield Street, SW18

Approximate Gross Internal Area

107.18 SQ.M / 1154 SQ.FT (EXCLUDING EAVES STORAGE) EAVES STORAGE 4.27 SQ.M / 46 SQ.FT INCLUSIVE TOTAL AREA 111.45 SQ.M / 1200 SQ.FT

KEY: CH = Ceiling Height
Restricted Head Height