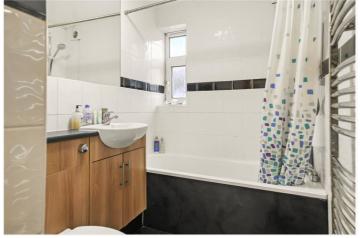

Leading from the hallway is the generous double bedroom, looking out onto the terrace. The neutral bathroom features a bathtub plus built-in storage and a heated towel rail.

The windows are double glazed throughout and the Property benefits from gas central heating and ample storage internally and externally with an outbuilding in the garden. Additionally, there is parking within the development on a first come first served basis.