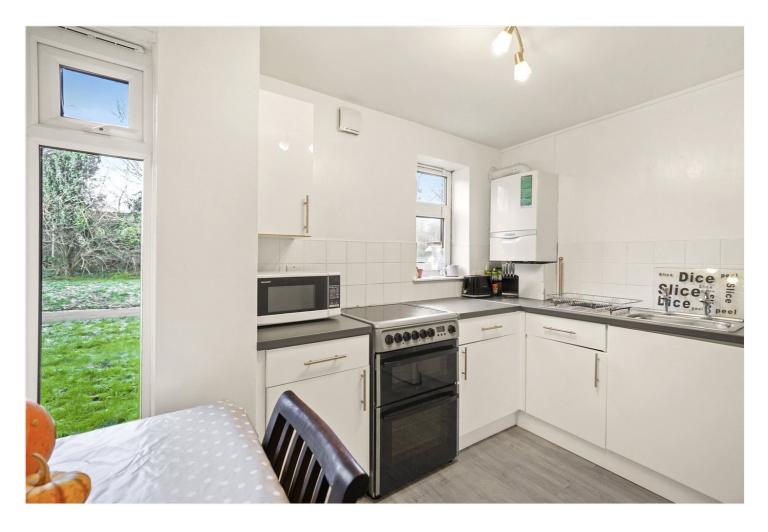

The Property comprises a bright and spacious reception room which leads out on to the private South-facing terrace garden and adjacent to the reception room is the separate eat-in fitted kitchen with modern units and recently installed new laminate flooring.