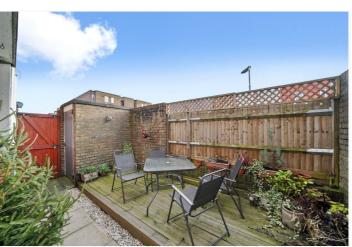

The Property comprises a bright and spacious reception room which leads out on to the private South-facing terrace garden and adjacent to the reception room is the separate eat-in fitted kitchen with modern units and recently installed new laminate flooring.

Leading from the hallway is the generous double bedroom, looking out onto the terrace. The neutral bathroom features a bathtub plus built-in storage and a heated towel rail.

The windows are double glazed throughout and the Property benefits from gas central heating and ample storage internally and externally with an outbuilding in the garden. Additionally, there is parking within the development on a first come first served basis.