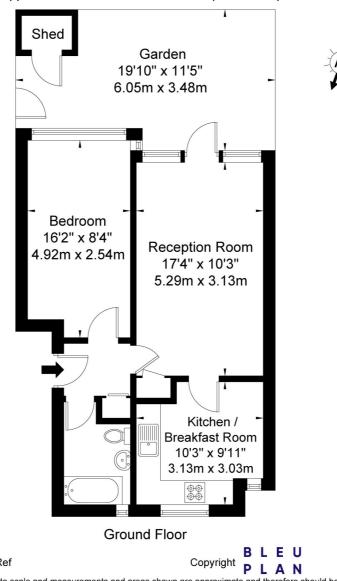

## Polesden Gardens, SW20 0UW

Approx Gross Internal Area = 46.5 sq m / 500 sq ft

The Floor plan is not to scale and measurements and areas shown are approximate and therefore should be used for illustrative purposes only. The plan has been prepared in accordance with the RICS code of Measuring Practice and whilst we have confidence in the information produced it must not be relied on. If there is any aspect of particular importance, you should carry out or commission your own inspection of the property.

Copyright @ BLEUPLAN

This floorplan is for illustration purposes only and is not to scale. The position and size of doors, windows, appliances and other features are approximate.

Wimbledon | 02037614040 | wimbledon@winkworth.co.uk