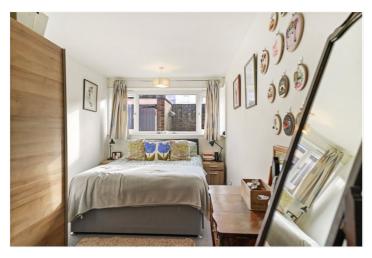

Leading from the hallway is the generous double bedroom, looking out onto the terrace. The neutral bathroom features a bathtub plus built-in storage and a heated towel rail.

The windows are double glazed throughout and the Property benefits from gas central heating and ample storage internally and externally with an outbuilding in the garden. Additionally, there is parking within the development on a first come first served basis.