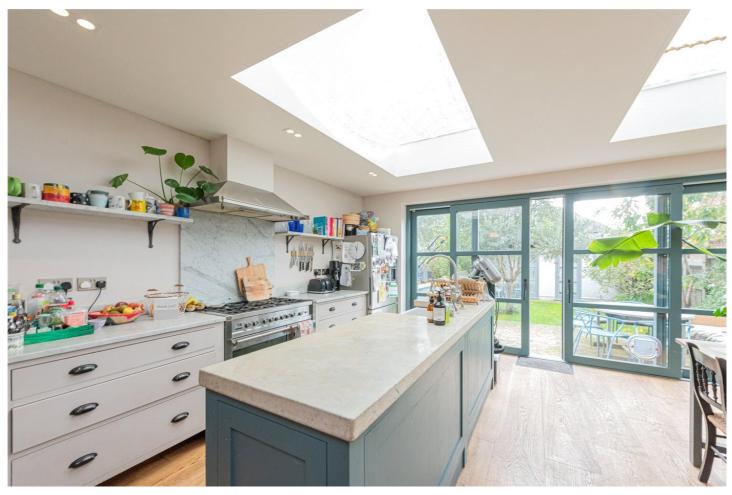

## **DESCRIPTION:**

This lovely family home has been fully extended and has accommodation arranged over three floors including a fantastic loft conversion housing a master bedroom with en-suite facilities. On he first floor buyers will find to further good sized double bedrooms, a smaller fourth bedroom and a well-appointed family bathroom overlooking the garden to the rear. From a lovely entrance hall downstairs buyers will find a formal reception room with bay windows to the front of the building, a downstairs WC and a fantastic open plan kitchen / diner that has been extended to the rear. The space really is the heart and soul of the house and where a family would spend most of their time relaxing, dining and lounging. Further benefits include off street parking, a south facing garden and an excellent flexible use garden studio.