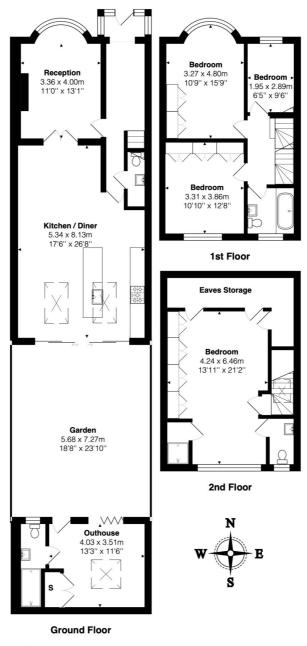

Winkworth

Total Area: 174.4  $m^2$  ... 1877  $ft^2$  (excluding garden) All measurements are approximate and for display purposes only

This floorplan is for illustration purposes only and is not to scale. The position and size of doors, windows, appliances and other features are approximate.