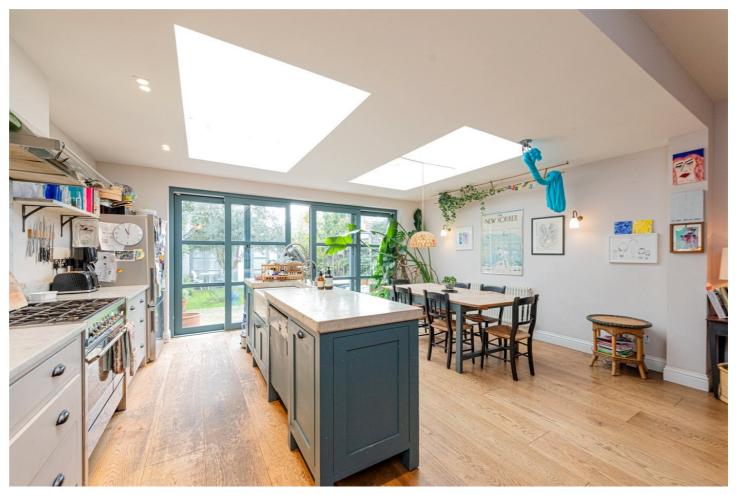

## **DESCRIPTION:**

This lovely family home has been fully extended and has accommodation arranged over three floors including a fantastic loft conversion housing a master bedroom with en-suite facilities. On he first floor buyers will find to further good sized double bedrooms, a smaller fourth bedroom and a well-appointed family bathroom overlooking the garden to the rear. From a lovely entrance hall downstairs buyers will find a formal reception room with bay windows to the front of the building, a downstairs WC and a fantastic open plan kitchen / diner that has been extended to the rear. The space really is the heart and soul of the house and where a family would spend most of their time relaxing, dining and lounging. Further benefits include off street parking, a south facing garden and an excellent flexible use garden studio.