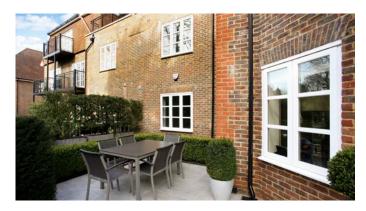

To the rear and side of the property you can enjoy the wrap around terrace / garden with access from both sides of the reception room. The terrace which is generous in size allowing for both outside dining and seating areas. The true feature of the outside space is the bespoke water wall fountain creating a wonderful atmosphere for outside entertaining.