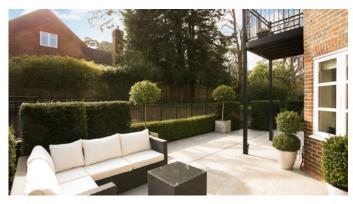

Spacious Wraparound Terrace, Water Feature, Three Parking Spaces, Two Secure Storage Rooms, Cat 5 Cabling, CCTV, App Controlled Outside Lighting, Underfloor Heating Throughout, Automictic Garden Irrigation System and Landscaped Garden Designed by Chelsea Flower Show Winning Landscapers.

To the rear and side of the property you can enjoy the wrap around terrace / garden with access from both sides of the reception room. The terrace which is generous in size allowing for both outside dining and seating areas. The true feature of the outside space is the bespoke water wall fountain creating a wonderful atmosphere for outside entertaining.