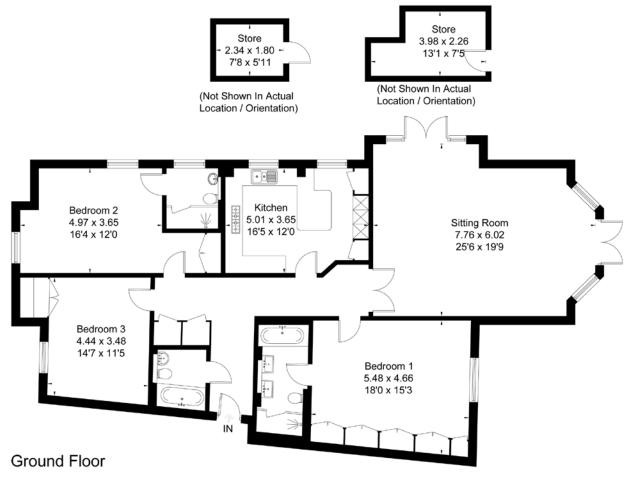

## **INTERNAL AREA**

Total = 1,878 Sq Ft/160.1 Sq M

Under the Property Misdescriptions Act 1991, these Particulars are a guide and act as information only. All details are given in good faith and are believed to be correct at time of printing. Winkworth give no representation as to their accuracy and potential purchasers or tenants must satisfy themselves by inspection or otherwise as to their correctness. No employee of Winkworth has authority to make or give any representation or warranty in relation to this property. Photography, Plans & Particulars produced April 2018.