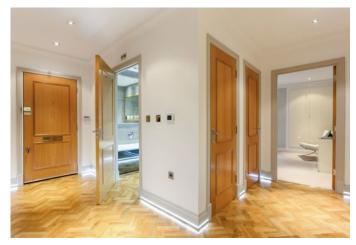

Upon entering you are welcomed by the bright reception hall offering wood flooring and bespoke strip lighting. The entrance hall provides access to all the principle rooms including the double aspect drawing room with direct access via two sets of French doors to the extremely spacious wraparound terrace. The formal reception is a great size allowing room for a full 8 person dining table.