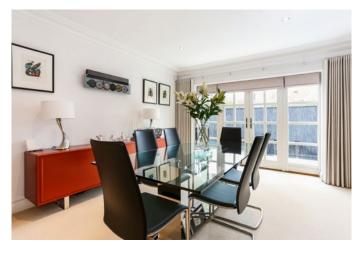

Upon entering you are welcomed by the bright reception hall offering wood flooring and bespoke strip lighting. The entrance hall provides access to all the principle rooms including the double aspect drawing room with direct access via two sets of French doors to the extremely spacious wraparound terrace. The formal reception is a great size allowing room for a full 8 person dining table.