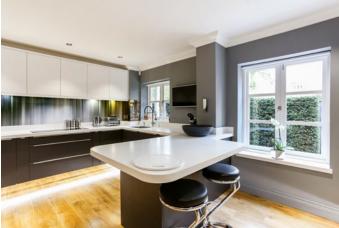

The kitchen/breakfast room has been elegantly designed offering ample high specification units, work surfaces, bespoke splashbacks and breakfast bar. The kitchen benefits from double oven, microwave, integrated appliance and strip lighting.