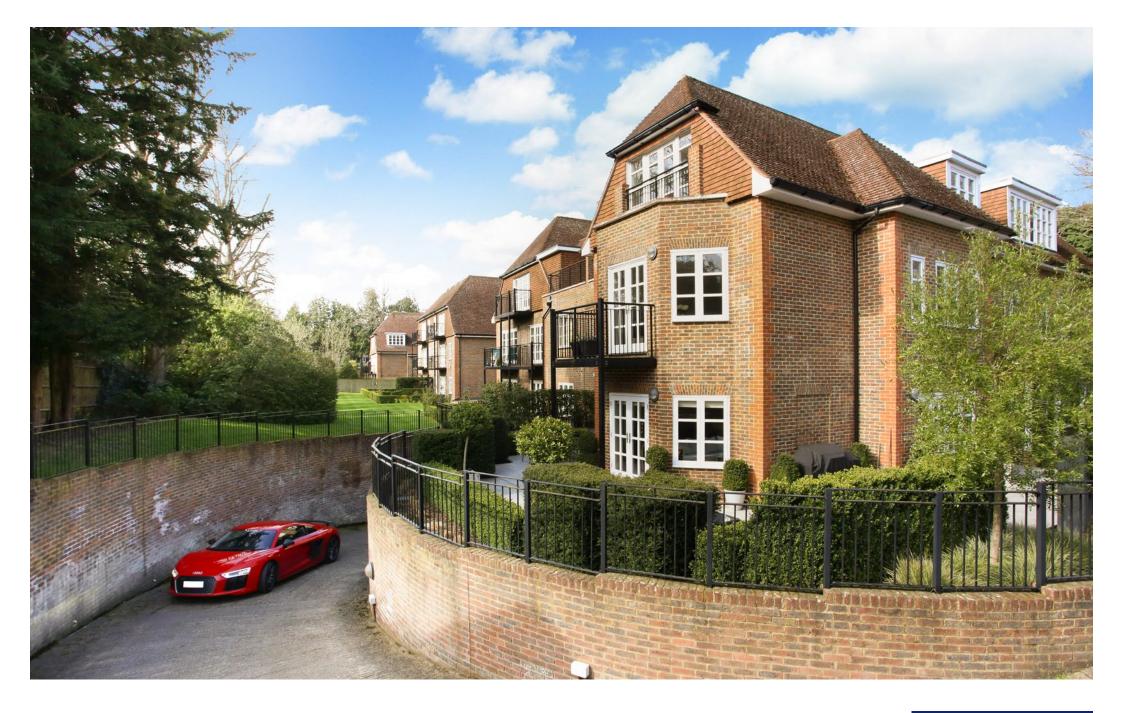

## **EVERGREEN**

CROSS ROAD. SUNNINGDALE. BERKSHIRE.SL59RX

A STUNNING THREE BEDROOM APARTMENT ON ONE OF SUNNINGDALE'S FINEST ROADS MOMENTS FROM SUNNINGDALE GOLF COURSE

Reception Hall, Formal Drawing Room, Kitchen/ Breakfast Room, Master Bedroom Suite, Guest Bedroom With En Suite Bathroom, Bedroom Three, Family Bathroom

#### **GROUNDS AND GARDEN**

Evergreen is approached through electric gates and along and down the sweeping driveway to the underground parking for two cars. On the carpark level the property further benefits from two large storage rooms offering secure lockup facilities. The property also has one outside parking space.

#### **LOCATION**

Evergreen is located on Cross Road, one of the best roads in Sunningdale with its easy access to the village offering an excellent array of shops, restaurants and moments from both Sunningdale Golf Club and mainline station with access to London Waterloo, Reading and beyond. By road Sunningdale is convenient for the M3, M4 and M25 and Heathrow is only 9 miles away.