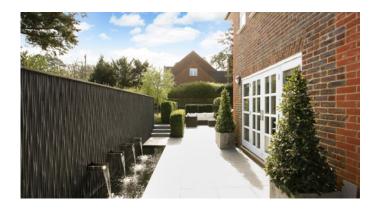

To the rear and side of the property you can enjoy the wrap around terrace / garden with access from both sides of the reception room. The terrace which is generous in size allowing for both outside dining and seating areas. The true feature of the outside space is the bespoke water wall fountain creating a wonderful atmosphere for outside entertaining.