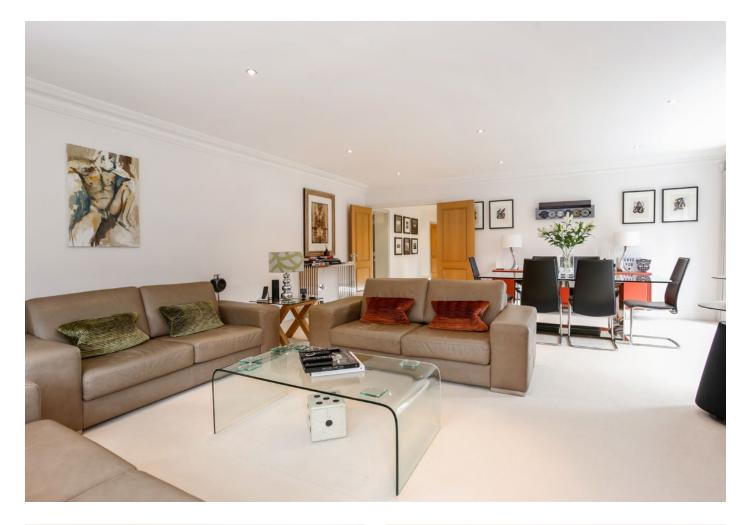

Upon entering you are welcomed by the bright reception hall offering wood flooring and bespoke strip lighting. The entrance hall provides access to all the principle rooms including the double aspect drawing room with direct access via two sets of French doors to the extremely spacious wraparound terrace. The formal reception is a great size allowing room for a full 8 person dining table.