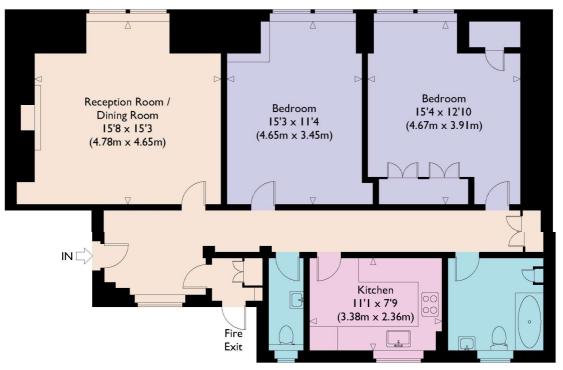

## St. Johns Wood High Street, NW8 Approximate Gross Internal Floor Area: 984 sq ft / 91.4 sq m

Fifth Floor

Illustration for identification purposes only, measurements are approximate, not to scale.

Tenure: Leasehold