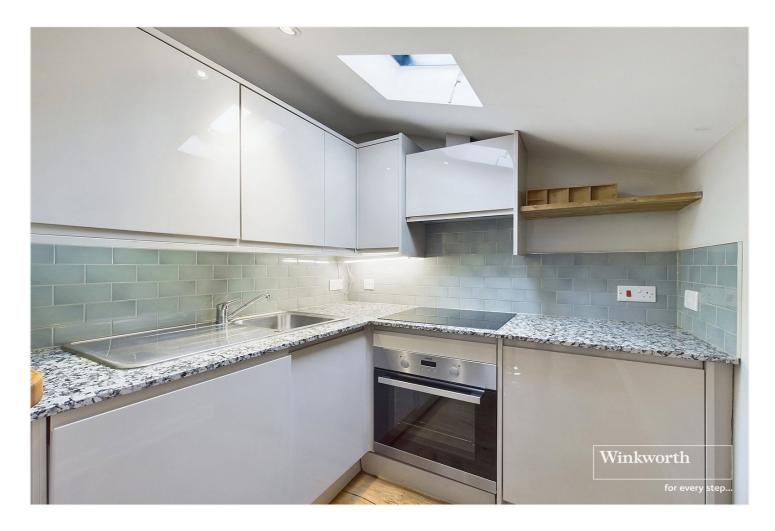

## **DESCRIPTION:**

An opportunity to acquire a freehold investment consisting of four high specification apartments in this period conversion of a former artist studio in Reading Town Centre. Each apartment is fully self-contained with their own utility and council tax accounts and currently let on Assured Shorthold Tenancies to good quality tenants generating an annual income of £50,400. There are two 1 bedroom and two 2 bedroom apartments finished to the highest of standards and available fully furnished. Apartments 1 and 2 are both one bedrooms. Number 1 is approximately 336 sq. ft. (31sq. mtrs.) is on the ground floor and has its own terrace garden, and ample storage. Number 2 is approximately 480 sq. ft. (38 sq. mtrs.) and is on the first floor with a generous open plan living space with feature Velux style windows and a built in breakfast bar. Apartment 3 at 830 sq. ft. (77sq. mtrs.) is the largest is split level with an open plan reception room/kitchen, bedroom and bathroom on the first floor and a second bedroom and large landing on the second floor. Apartment 4 is also split level and approximately 708sq. ft. (66sq. mtrs.) with a living room, double bedroom and a bathroom on the ground floor and kitchen/diner, bedroom and en-suite bathroom in the basement. There is also access to a private terrace garden from both bedrooms. Each apartment is complete with high spec. fitted kitchens and contemporary bathrooms with quality fittings. These well presented and unique apartments are conveniently located a short walk from Reading Station with its direct links to London Paddington in just over 20 minutes and on London's tube network with the Elizabeth Line. This is truly a rare opportunity for someone to take on this freehold block which is in excellent order throughout and available as a going concern with excellent fully referenced professional tenants in situ all secured on Assured Shorthold Tenancy Agreements.