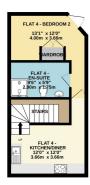

## **DESCRIPTION:**

An opportunity to acquire a freehold investment consisting of four high specification apartments in this period conversion of a former artist studio in Reading Town Centre. Each apartment is fully self-contained with their own utility and council tax accounts and currently let on Assured Shorthold Tenancies to good quality tenants generating an annual income of £50,400. There are two 1 bedroom and two 2 bedroom apartments finished to the highest of standards and available fully furnished. Apartments 1 and 2 are both one bedrooms. Number 1 is approximately 336 sq. ft. (31sq. mtrs.) is on the ground floor and has its own terrace garden, and ample storage. Number 2 is approximately 480 sq. ft. (38 sq. mtrs.) and is on the first floor with a generous open plan living space with feature Velux style windows and a built in breakfast bar. Apartment 3 at 830 sq. ft. (77sq. mtrs.) is the largest is split level with an open plan reception room/kitchen, bedroom and bathroom on the first floor and a second bedroom and large landing on the second floor. Apartment 4 is also split level and approximately 708sq. ft. (66sq. mtrs.) with a living room, double bedroom and a bathroom on the ground floor and kitchen/diner, bedroom and en-suite bathroom in the basement. There is also access to a private terrace garden from both bedrooms. Each apartment is complete with high spec. fitted kitchens and contemporary bathrooms with quality fittings. These well presented and unique apartments are conveniently located a short walk from Reading Station with its direct links to London Paddington in just over 20 minutes and on London's tube network with the Elizabeth Line. This is truly a rare opportunity for someone to take on this freehold block which is in excellent order throughout and available as a going concern with excellent fully referenced professional tenants in situ all secured on Assured Shorthold Tenancy Agreements.

GROUND FLOOR 791 sq.ft (73.5 sq.m.) epprox 1ST FLOOR 779 sq.ft. (72.4 sq.m.) approx. 2ND FLOOR 194 sq.ft. (18.0 sq.m.) approx

TOTAL FLOOR AREA : 2060 sq.ft. (191.4 sq.m.) approx. Whilst every attempt has been made to ensure the accuracy of the floorplan contained here, measurements of doors, windows, rooms and any other items are approximate and no responsibility is taken for any error, omission or mis-statement. This plan is for illustrative purposes only and should be used as such by any prospective purchaser. The services, systems and applicances shown have no been tested and no guarantee as to their operability or efficiency can be given. Made with Mercytor & 60203

This floorplan is for illustration purposes only and is not to scale. The position and size of doors, windows, appliances and other features are approximate.

Reading | 0118 4022 300 | reading@winkworth.co.uk