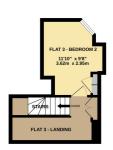

## **DESCRIPTION:**

An opportunity to acquire a freehold investment consisting of four high specification apartments in this period conversion of a former artist studio in Reading Town Centre. Each apartment is fully self-contained with their own utility and council tax accounts and currently let on Assured Shorthold Tenancies to good quality tenants generating an annual income of £50,400. There are two 1 bedroom and two 2 bedroom apartments finished to the highest of standards and available fully furnished. Apartments 1 and 2 are both one bedrooms. Number 1 is approximately 336 sq. ft. (31sq. mtrs.) is on the ground floor and has its own terrace garden, and ample storage. Number 2 is approximately 480 sq. ft. (38 sq. mtrs.) and is on the first floor with a generous open plan living space with feature Velux style windows and a built in breakfast bar. Apartment 3 at 830 sq. ft. (77sq. mtrs.) is the largest is split level with an open plan reception room/kitchen, bedroom and bathroom on the first floor and a second bedroom and large landing on the second floor. Apartment 4 is also split level and approximately 708sq. ft. (66sq. mtrs.) with a living room, double bedroom and a bathroom on the ground floor and kitchen/diner, bedroom and en-suite bathroom in the basement. There is also access to a private terrace garden from both bedrooms. Each apartment is complete with high spec. fitted kitchens and contemporary bathrooms with quality fittings. These well presented and unique apartments are conveniently located a short walk from Reading Station with its direct links to London Paddington in just over 20 minutes and on London's tube network with the Elizabeth Line. This is truly a rare opportunity for someone to take on this freehold block which is in excellent order throughout and available as a going concern with excellent fully referenced professional tenants in situ all secured on Assured Shorthold Tenancy Agreements.

GROUND FLOOR 791 sq.ft (73.5 sq.m.) epprox 1ST FLOOR 779 sq.ft. (72.4 sq.m.) approx. 2ND FLOOR 194 sq.ft. (18.0 sq.m.) approx

TOTAL FLOOR AREA : 2060 sq.ft. (191.4 sq.m.) approx. Whilst every attempt has been made to ensure the accuracy of the floorplan contained here, measurements of doors, windows, rooms and any other items are approximate and no responsibility is taken for any error, omission or mis-statement. This plan is for illustrative purposes only and should be used as such by any prospective purchaser. The services, systems and applicances shown have no been tested and no guarantee as to their operability or efficiency can be given. Made with Mercytor & 60203

This floorplan is for illustration purposes only and is not to scale. The position and size of doors, windows, appliances and other features are approximate.

Reading | 0118 4022 300 | reading@winkworth.co.uk