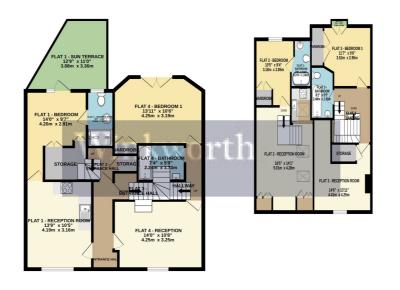

## **DESCRIPTION:**

An opportunity to acquire a freehold investment consisting of four high specification apartments in this period conversion of a former artist studio in Reading Town Centre. Each apartment is fully self-contained with their own utility and council tax accounts and currently let on Assured Shorthold Tenancies to good quality tenants generating an annual income of £50,400. There are two 1 bedroom and two 2 bedroom apartments finished to the highest of standards and available fully furnished. Apartments 1 and 2 are both one bedrooms. Number 1 is approximately 336 sq. ft. (31sq. mtrs.) is on the ground floor and has its own terrace garden, and ample storage. Number 2 is approximately 480 sq. ft. (38 sq. mtrs.) and is on the first floor with a generous open plan living space with feature Velux style windows and a built in breakfast bar. Apartment 3 at 830 sq. ft. (77sq. mtrs.) is the largest is split level with an open plan reception room/kitchen, bedroom and bathroom on the first floor and a second bedroom and large landing on the second floor. Apartment 4 is also split level and approximately 708sq. ft. (66sq. mtrs.) with a living room, double bedroom and a bathroom on the ground floor and kitchen/diner, bedroom and en-suite bathroom in the basement. There is also access to a private terrace garden from both bedrooms. Each apartment is complete with high spec. fitted kitchens and contemporary bathrooms with quality fittings. These well presented and unique apartments are conveniently located a short walk from Reading Station with its direct links to London Paddington in just over 20 minutes and on London's tube network with the Elizabeth Line. This is truly a rare opportunity for someone to take on this freehold block which is in excellent order throughout and available as a going concern with excellent fully referenced professional tenants in situ all secured on Assured Shorthold Tenancy Agreements.

GROUND FLOOR 791 sq.ft (73.5 sq.m.) epprox 1ST FLOOR 779 sq.ft. (72.4 sq.m.) approx. 2ND FLOOR 194 sq.ft. (18.0 sq.m.) approx

TOTAL FLOOR AREA : 2060 sq.ft. (191.4 sq.m.) approx. Whilst every attempt has been made to ensure the accuracy of the floorplan contained here, measurements of doors, windows, rooms and any other items are approximate and no responsibility is taken for any error, omission or mis-statement. This plan is for illustrative purposes only and should be used as such by any prospective purchaser. The services, systems and applicances shown have no been tested and no guarantee as to their operability or efficiency can be given. Made with Mercytor & 60203

This floorplan is for illustration purposes only and is not to scale. The position and size of doors, windows, appliances and other features are approximate.

Reading | 0118 4022 300 | reading@winkworth.co.uk