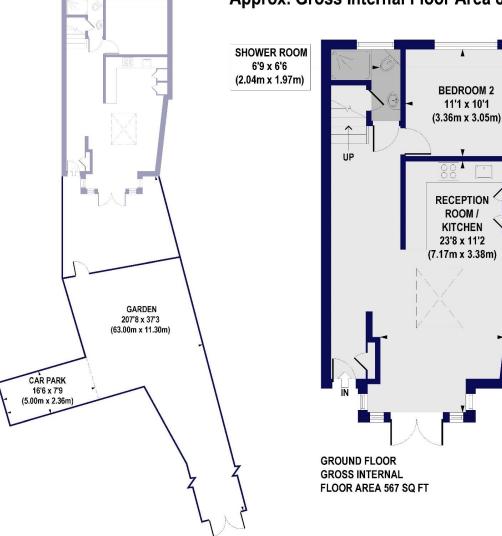

## **Freehold**

Internal area

Approximate gross internal area:

Total 866 sq ft/ 80.41 sq m

## Balvernie Grove, SW18 Approx. Gross Internal Floor Area 866 sq. ft / 80.41 sq. m

**FIRST FLOOR GROSS INTERNAL** FLOOR AREA 299 SQ FT

All measurements of walls, doors, windows, fittings and appliances, including their size and location, are shown as standard sizes and do not constitute any warranty or representation by the seller, their agent or CP Creative. Any intending purchaser must satisfy himself by inspection or otherwise as to the correctness of the information contained in these plans. This plan is for illustrative purposes only and should be used as such by any prospective purchasers.

SITE PLAN