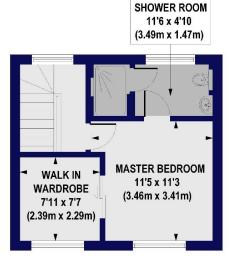

## **Freehold**

Internal area

Approximate gross internal area:

Total 866 sq ft/ 80.41 sq m

## Balvernie Grove, SW18 Approx. Gross Internal Floor Area 866 sq. ft / 80.41 sq. m

**FIRST FLOOR GROSS INTERNAL** FLOOR AREA 299 SQ FT

All measurements of walls, doors, windows, fittings and appliances, including their size and location, are shown as standard sizes and do not constitute any warranty or representation by the seller, their agent or CP Creative. Any intending purchaser must satisfy himself by inspection or otherwise as to the correctness of the information contained in these plans. This plan is for illustrative purposes only and should be used as such by any prospective purchasers.