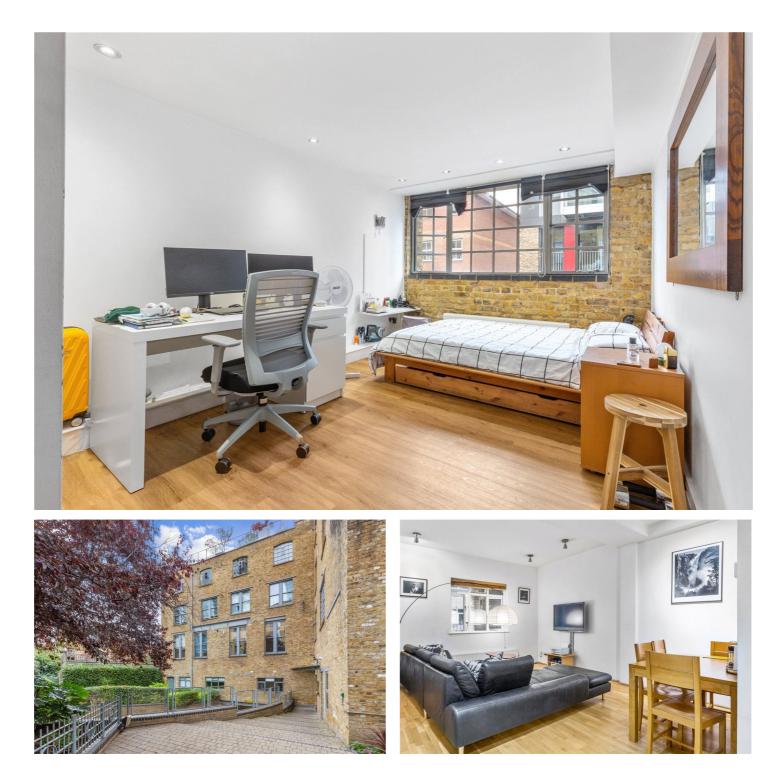

#### **DESCRIPTION:**

A truly unique and beautiful two-bedroom apartment situated on the first floor of this sought-after Grade II listed warehouse conversion in the heart of Aldgate. Offered chain-free, the property boasts original features, exposed brick work, and Crittall windows throughout adding to the open and spacious feel of the apartment.

The flat comprises of a large open-plan reception room/kitchen, family bathroom, and two great sized double bedrooms with built-in storage. The apartment also benefits from on-site concierge and secure phone entry system.

Situated on Gowers Walk, opposite the brand-new Goodman's Field development with Curzon cinema, the apartment offers numerous transport options including Tower Hill, Aldgate, Aldgate East and Whitechapel (Crossrail) underground stations which are all within easy walking distance. There is also a wealth of local amenities on your doorstep with The City, Brick Lane, St. Katherine's Dock, Spitalfields markets with their boutique shops, cafes, bars and restaurants. A great apartment for discerning urban buyer.