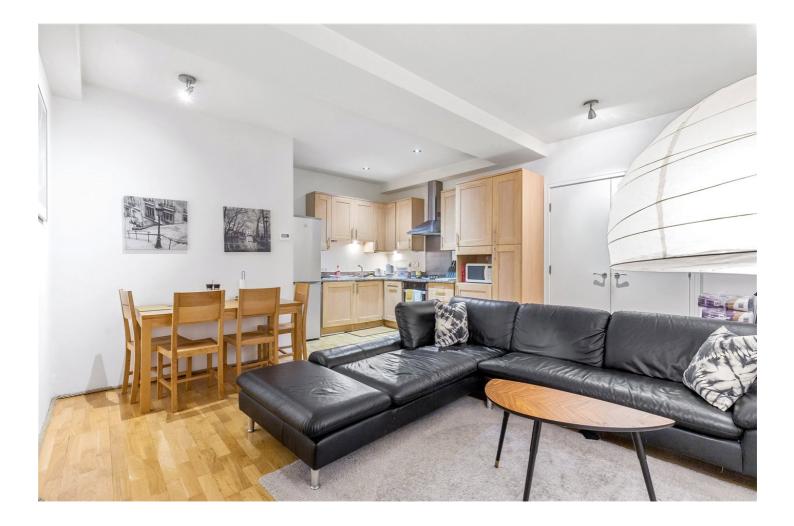

The flat comprises of a large open-plan reception room/kitchen, family bathroom, and two great sized double bedrooms with built-in storage. The apartment also benefits from on-site concierge and secure phone entry system.