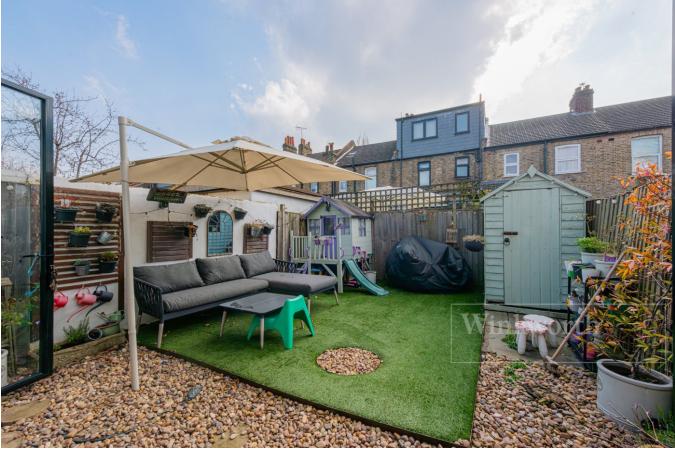

### **DESCRIPTION:**

This stunning and contemporary home is certainly one of the best. Spread over three floors, there is a fantastic loft conversion which is the principle bedroom with en-suite shower room and fitted wardrobes. On the first floor, there are three bedrooms, two of which are generous sized doubles. The family bathroom is a well-appointed three piece tiled suite. On the ground floor, there is a lovely front facing reception room with high ceilings. For guests, there is an additional guest WC and shower room off the entrance hallway. Finally, the property has been extended to the rear, which is now a large open plan kitchen and dining area. The kitchen is of high quality with fully integrated appliances. Full height sliding doors provide direct access on to the South-West facing garden. This is a great entertaining area and sun trap.