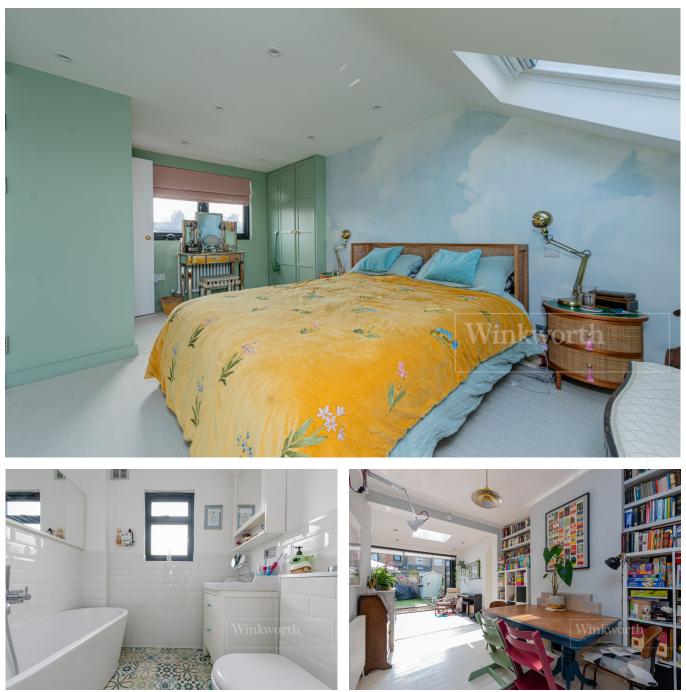

### **DESCRIPTION:**

This stunning and contemporary home is certainly one of the best. Spread over three floors, there is a fantastic loft conversion which is the principle bedroom with en-suite shower room and fitted wardrobes. On the first floor, there are three bedrooms, two of which are generous sized doubles. The family bathroom is a well-appointed three piece tiled suite. On the ground floor, there is a lovely front facing reception room with high ceilings. For guests, there is an additional guest WC and shower room off the entrance hallway. Finally, the property has been extended to the rear, which is now a large open plan kitchen and dining area. The kitchen is of high quality with fully integrated appliances. Full height sliding doors provide direct access on to the South-West facing garden. This is a great entertaining area and sun trap.