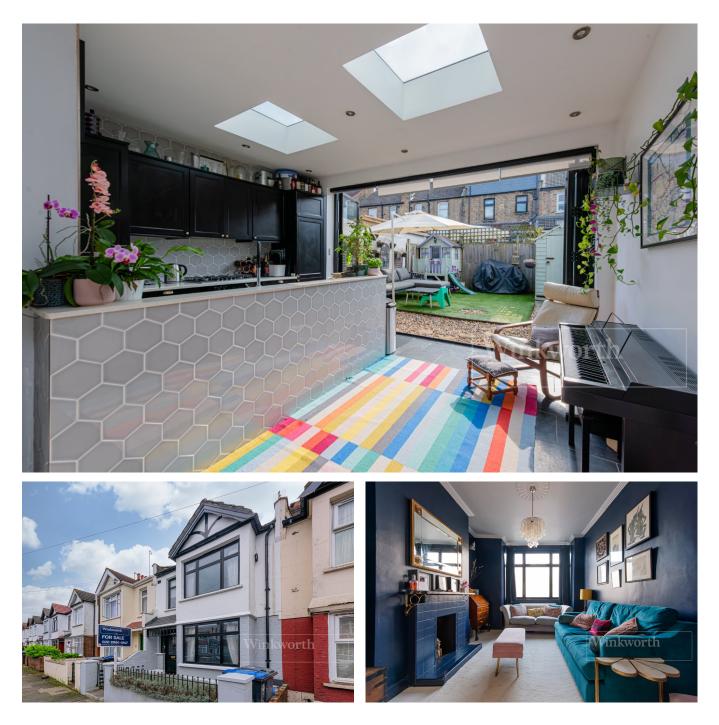

### **DESCRIPTION:**

This stunning and contemporary home is certainly one of the best. Spread over three floors, there is a fantastic loft conversion which is the principle bedroom with en-suite shower room and fitted wardrobes. On the first floor, there are three bedrooms, two of which are generous sized doubles. The family bathroom is a well-appointed three piece tiled suite. On the ground floor, there is a lovely front facing reception room with high ceilings. For guests, there is an additional guest WC and shower room off the entrance hallway. Finally, the property has been extended to the rear, which is now a large open plan kitchen and dining area. The kitchen is of high quality with fully integrated appliances. Full height sliding doors provide direct access on to the South-West facing garden. This is a great entertaining area and sun trap.

No expense has been spared on this wonderful home and viewing therefore comes highly recommended.