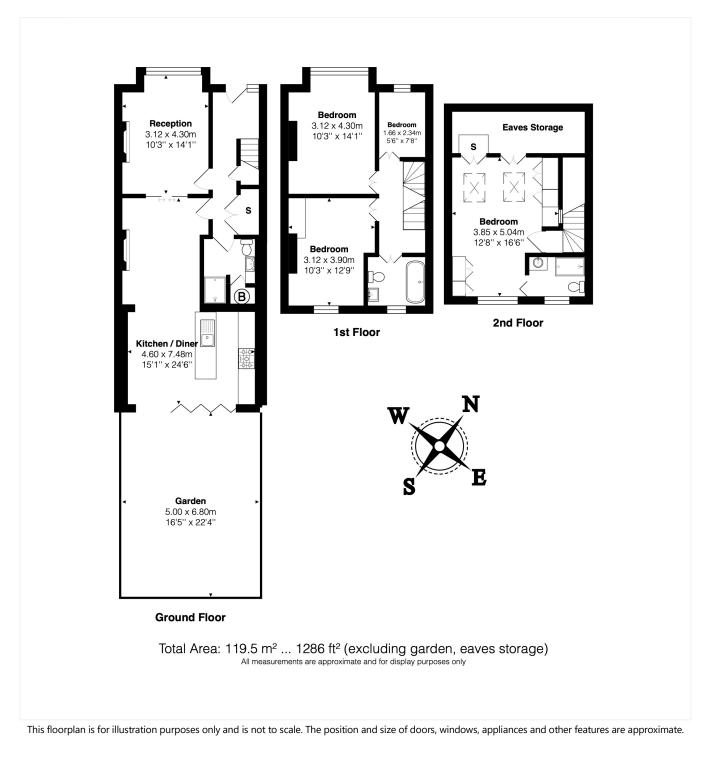

### **DESCRIPTION:**

This stunning and contemporary home is certainly one of the best. Spread over three floors, there is a fantastic loft conversion which is the principle bedroom with en-suite shower room and fitted wardrobes. On the first floor, there are three bedrooms, two of which are generous sized doubles. The family bathroom is a well-appointed three piece tiled suite. On the ground floor, there is a lovely front facing reception room with high ceilings. For guests, there is an additional guest WC and shower room off the entrance hallway. Finally, the property has been extended to the rear, which is now a large open plan kitchen and dining area. The kitchen is of high quality with fully integrated appliances. Full height sliding doors provide direct access on to the South-West facing garden. This is a great entertaining area and sun trap.