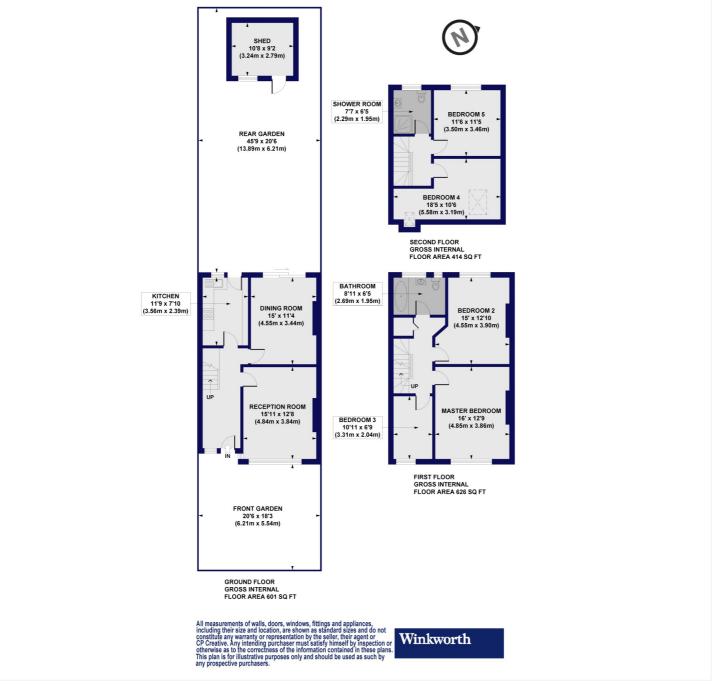

## Blairderry Road, SW2 Approx. Gross Internal Floor Area 1641 sq. ft / 152.46 sq. m (Excluding Shed)

This floorplan is for illustration purposes only and is not to scale. The position and size of doors, windows, appliances and other features are approximate.