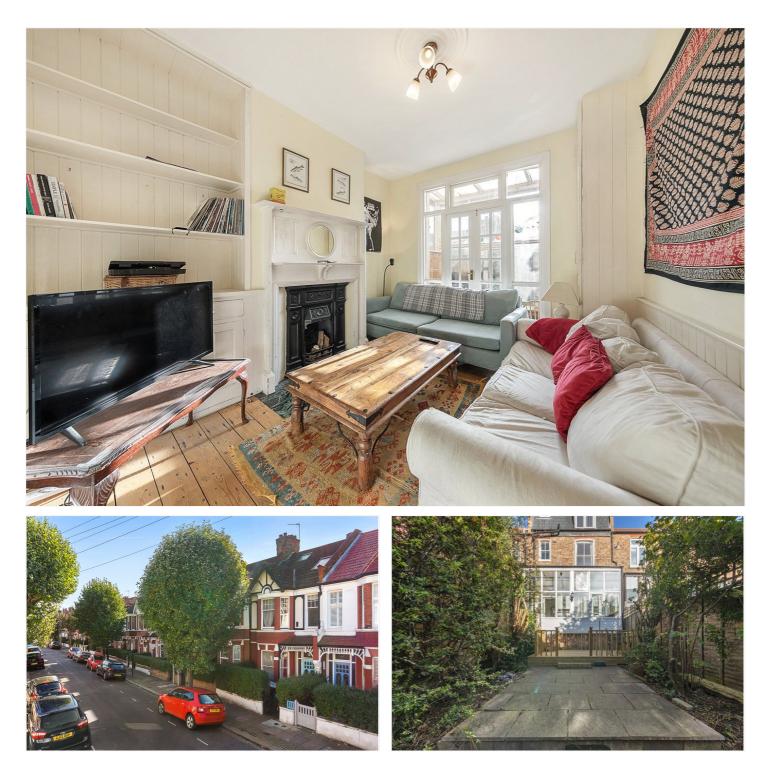

#### DESCRIPTION

Fantastic opportunity to acquire this attractive Victorian house. Already benefitting from a loft conversion but still offering scope for cosmetic improvement and/or structure alterations depending on your needs making a very attractive proposition to grow into the property over the years and creating value.

Offering ample of living and social space, the house comprises of bay-fronted reception, separate dining room and galley kitchen leading on to conservatory which opens on to a beautiful south facing garden. On the first floor, there are further two good size double bedrooms and family bathroom. The fourth bedroom is situated on the top floor offering fantastic panoramic views from the Juliet balcony and there is a further shower room on this floor.

Chasefield Road is ideally positioned for access in and out of Central London, as well as providing easy access to both Tooting underground (Northern Line) and Tooting overground stations. The shopping, dining and entertainment facilities of Tooting high street is within a short distance including the famous Tooting Markets. The property location further benefits from being within a short walk of Tooting Bec Common.