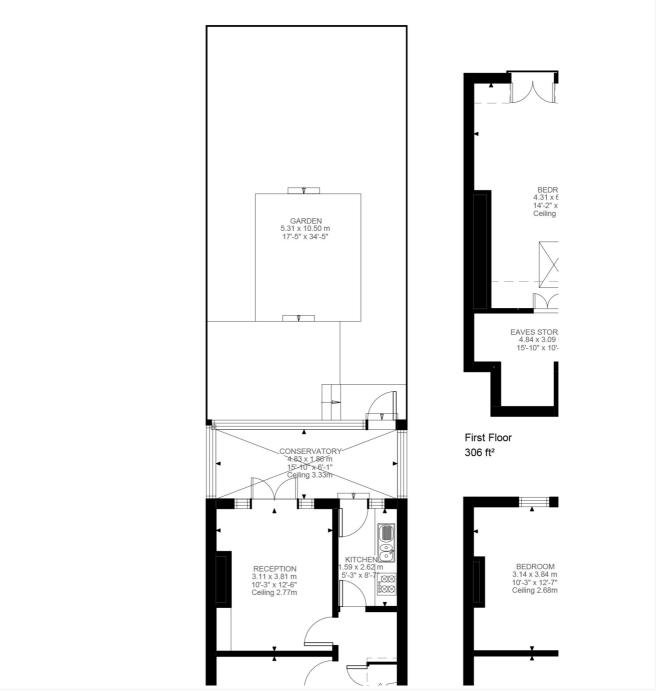

Tenure: Freehold

Council tax: Wandsworth band D

This floorplan is for illustration purposes only and is not to scale. The position and size of doors, windows, appliances and other features are approximate.