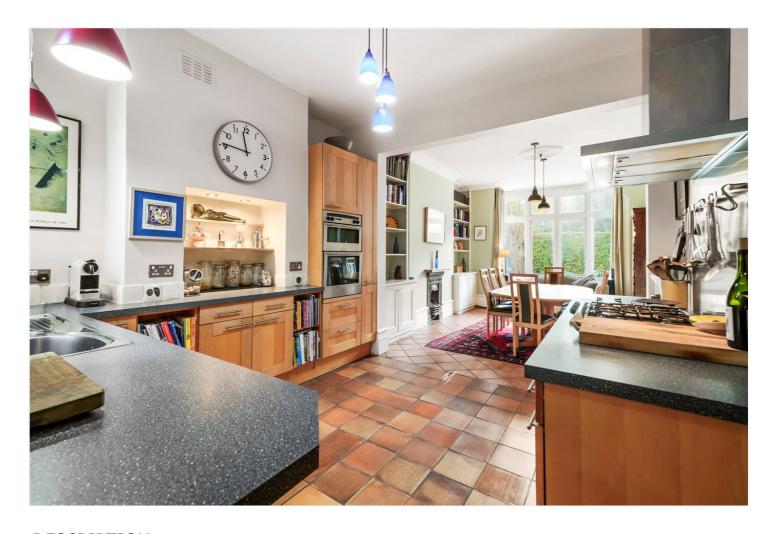

#### **DESCRIPTION:**

If you appreciate period charm and impressive dimensions then this may well be the place for you. This superb family home has been well-maintained and is generous in size, retaining many of its period features including fireplaces and sash windows. The ground floor comprises two large reception rooms, the front of which inter-connects with a fully fitted kitchen/diner, utility room and cloakroom/WC. The rear garden is delightful with a leafy backdrop because it backs-on to The Parkland Walk. The large main bedroom and other bedrooms are located over the first and second floors with large bathroom and shower room on the first floor. The property also benefits from top floor office that could also be used as an additional bedroom and generous cellar storage space too.