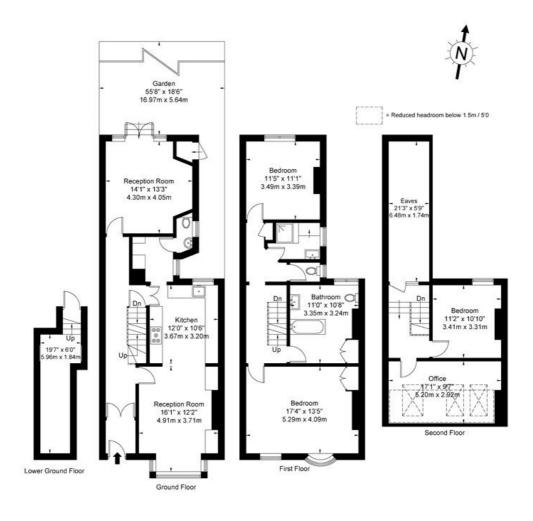

#### **DESCRIPTION:**

If you appreciate period charm and impressive dimensions then this may well be the place for you. This superb family home has been well-maintained and is generous in size, retaining many of its period features including fireplaces and sash windows. The ground floor comprises two large reception rooms, the front of which inter-connects with a fully fitted kitchen/diner, utility room and cloakroom/WC. The rear garden is delightful with a leafy backdrop because it backs-on to The Parkland Walk. The large main bedroom and other bedrooms are located over the first and second floors with large bathroom and shower room on the first floor. The property also benefits from top floor office that could also be used as an additional bedroom and generous cellar storage space too.

# Milton Park N6 5QA

Approx. Gross Internal Area = 188.9 sq m / 2033 sq ft

PLAN The Floor plan is not to scale and measurements and areas shown are approximate and therefore should be used for illustrative purposes only. The plan has been prepared in accordance with the RICS code of Measuring Practice and whilst we have confidence in the information produced it must not be relied on. If there is any aspect of particular importance, you should carry out or commission your own inspection of the property. Copyright @ BLEUPLAN

BLEU

Copyright

This floorplan is for illustration purposes only and is not to scale. The position and size of doors, windows, appliances and other features are approximate.

Highgate | 020 8341 1988 | highgate@winkworth.co.uk