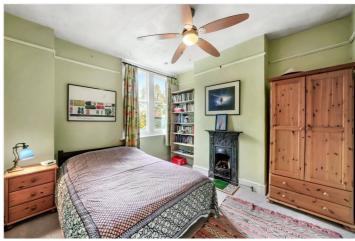

#### **DESCRIPTION:**

If you appreciate period charm and impressive dimensions then this may well be the place for you. This superb family home has been well-maintained and is generous in size, retaining many of its period features including fireplaces and sash windows. The ground floor comprises two large reception rooms, the front of which inter-connects with a fully fitted kitchen/diner, utility room and cloakroom/WC. The rear garden is delightful with a leafy backdrop because it backs-on to The Parkland Walk. The large main bedroom and other bedrooms are located over the first and second floors with large bathroom and shower room on the first floor. The property also benefits from top floor office that could also be used as an additional bedroom and generous cellar storage space too.