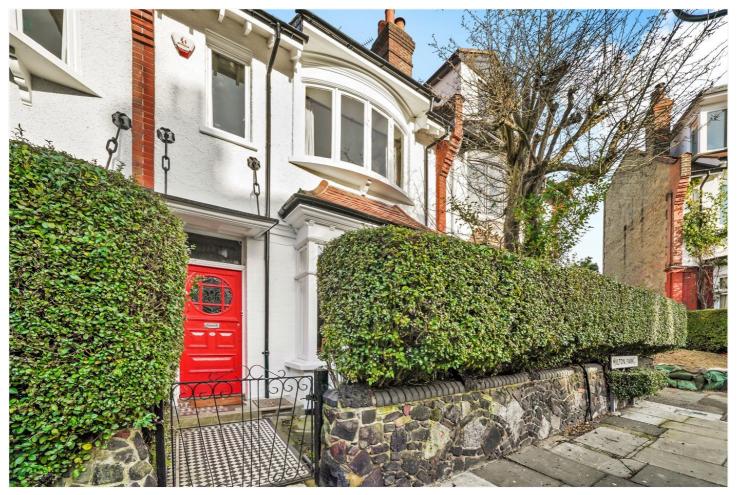

MILTON PARK, N6 £1,600,000 FREEHOLD

A SUPERB FOUR BEDROOM TERRACED PERIOD HOUSE BACKING-ON TO THE PARKLAND WALK, IDEALLY LOCATED FOR EASY ACCESS TO AN EXCELLENT SELECTION OF OFSTED RECOMMENDED STATE & PRIVATE SCHOOLS.

#### **DESCRIPTION:**

If you appreciate period charm and impressive dimensions then this may well be the place for you. This superb family home has been well-maintained and is generous in size, retaining many of its period features including fireplaces and sash windows. The ground floor comprises two large reception rooms, the front of which inter-connects with a fully fitted kitchen/diner, utility room and cloakroom/WC. The rear garden is delightful with a leafy backdrop because it backs-on to The Parkland Walk. The large main bedroom and other bedrooms are located over the first and second floors with large bathroom and shower room on the first floor. The property also benefits from top floor office that could also be used as an additional bedroom and generous cellar storage space too.

## LOCATION:

Milton Park is quietly located within the Highgate Conservation Area. The Parkland Walk, London's longest linear Local Nature Reserve, is situated directly at the rear of the house whilst local shops and Highgate Village are all within a short walk. Local bus routes into/out of London are situated within a few minutes' walk and Highgate Tube Station (for direct access into the City) is close-by.