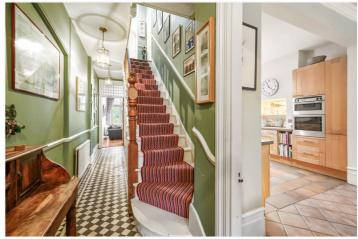

#### **DESCRIPTION:**

If you appreciate period charm and impressive dimensions then this may well be the place for you. This superb family home has been well-maintained and is generous in size, retaining many of its period features including fireplaces and sash windows. The ground floor comprises two large reception rooms, the front of which inter-connects with a fully fitted kitchen/diner, utility room and cloakroom/WC. The rear garden is delightful with a leafy backdrop because it backs-on to The Parkland Walk. The large main bedroom and other bedrooms are located over the first and second floors with large bathroom and shower room on the first floor. The property also benefits from top floor office that could also be used as an additional bedroom and generous cellar storage space too.