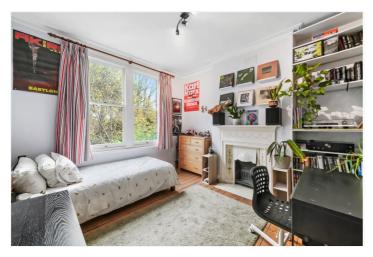

#### **DESCRIPTION:**

If you appreciate period charm and impressive dimensions then this may well be the place for you. This superb family home has been well-maintained and is generous in size, retaining many of its period features including fireplaces and sash windows. The ground floor comprises two large reception rooms, the front of which inter-connects with a fully fitted kitchen/diner, utility room and cloakroom/WC. The rear garden is delightful with a leafy backdrop because it backs-on to The Parkland Walk. The large main bedroom and other bedrooms are located over the first and second floors with large bathroom and shower room on the first floor. The property also benefits from top floor office that could also be used as an additional bedroom and generous cellar storage space too.