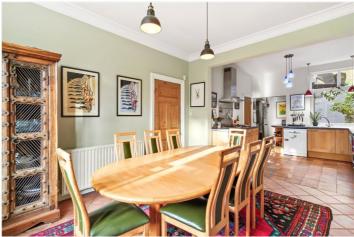

#### **DESCRIPTION:**

If you appreciate period charm and impressive dimensions then this may well be the place for you. This superb family home has been well-maintained and is generous in size, retaining many of its period features including fireplaces and sash windows. The ground floor comprises two large reception rooms, the front of which inter-connects with a fully fitted kitchen/diner, utility room and cloakroom/WC. The rear garden is delightful with a leafy backdrop because it backs-on to The Parkland Walk. The large main bedroom and other bedrooms are located over the first and second floors with large bathroom and shower room on the first floor. The property also benefits from top floor office that could also be used as an additional bedroom and generous cellar storage space too.