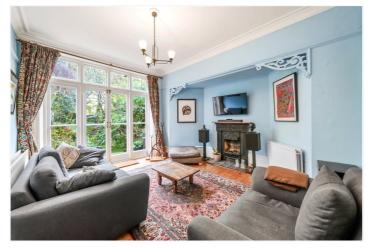

#### **DESCRIPTION:**

If you appreciate period charm and impressive dimensions then this may well be the place for you. This superb family home has been well-maintained and is generous in size, retaining many of its period features including fireplaces and sash windows. The ground floor comprises two large reception rooms, the front of which inter-connects with a fully fitted kitchen/diner, utility room and cloakroom/WC. The rear garden is delightful with a leafy backdrop because it backs-on to The Parkland Walk. The large main bedroom and other bedrooms are located over the first and second floors with large bathroom and shower room on the first floor. The property also benefits from top floor office that could also be used as an additional bedroom and generous cellar storage space too.