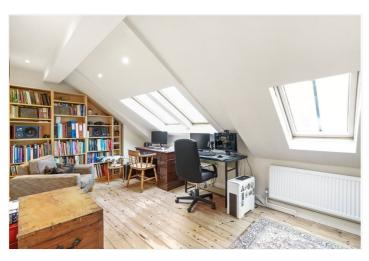

#### **DESCRIPTION:**

If you appreciate period charm and impressive dimensions then this may well be the place for you. This superb family home has been well-maintained and is generous in size, retaining many of its period features including fireplaces and sash windows. The ground floor comprises two large reception rooms, the front of which inter-connects with a fully fitted kitchen/diner, utility room and cloakroom/WC. The rear garden is delightful with a leafy backdrop because it backs-on to The Parkland Walk. The large main bedroom and other bedrooms are located over the first and second floors with large bathroom and shower room on the first floor. The property also benefits from top floor office that could also be used as an additional bedroom and generous cellar storage space too.