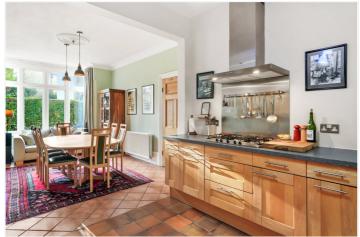

#### **DESCRIPTION:**

If you appreciate period charm and impressive dimensions then this may well be the place for you. This superb family home has been well-maintained and is generous in size, retaining many of its period features including fireplaces and sash windows. The ground floor comprises two large reception rooms, the front of which inter-connects with a fully fitted kitchen/diner, utility room and cloakroom/WC. The rear garden is delightful with a leafy backdrop because it backs-on to The Parkland Walk. The large main bedroom and other bedrooms are located over the first and second floors with large bathroom and shower room on the first floor. The property also benefits from top floor office that could also be used as an additional bedroom and generous cellar storage space too.