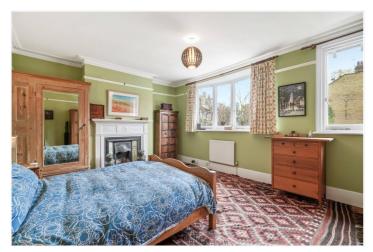

#### **DESCRIPTION:**

If you appreciate period charm and impressive dimensions then this may well be the place for you. This superb family home has been well-maintained and is generous in size, retaining many of its period features including fireplaces and sash windows. The ground floor comprises two large reception rooms, the front of which inter-connects with a fully fitted kitchen/diner, utility room and cloakroom/WC. The rear garden is delightful with a leafy backdrop because it backs-on to The Parkland Walk. The large main bedroom and other bedrooms are located over the first and second floors with large bathroom and shower room on the first floor. The property also benefits from top floor office that could also be used as an additional bedroom and generous cellar storage space too.