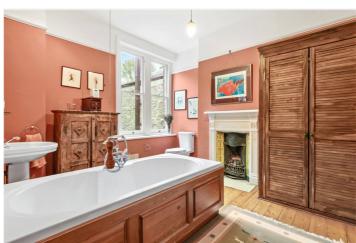

#### **DESCRIPTION:**

If you appreciate period charm and impressive dimensions then this may well be the place for you. This superb family home has been well-maintained and is generous in size, retaining many of its period features including fireplaces and sash windows. The ground floor comprises two large reception rooms, the front of which inter-connects with a fully fitted kitchen/diner, utility room and cloakroom/WC. The rear garden is delightful with a leafy backdrop because it backs-on to The Parkland Walk. The large main bedroom and other bedrooms are located over the first and second floors with large bathroom and shower room on the first floor. The property also benefits from top floor office that could also be used as an additional bedroom and generous cellar storage space too.