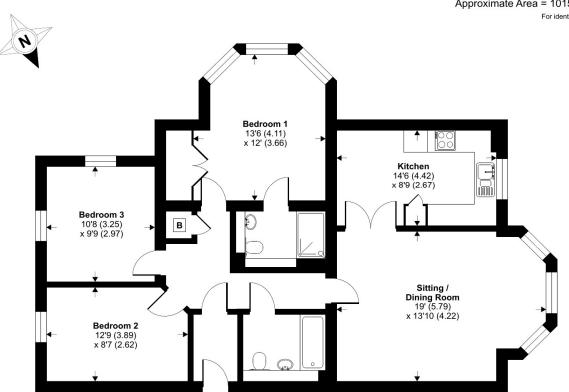

## Oxford Road, Donnington, Newbury, RG14

Approximate Area = 1015 sq ft / 94.2 sq m For identification only - Not to scale