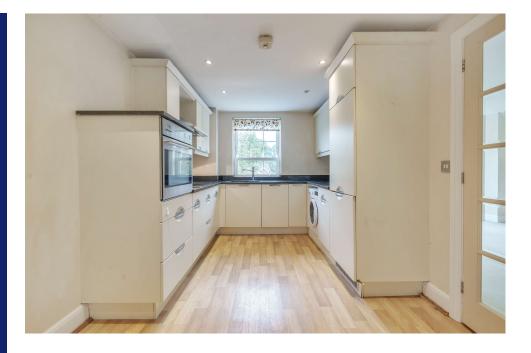

### \*\*NO ONWARD CHAIN\*\* A spacious three bedroom apartment set within a short distance of Newbury town center.

The apartment is on the first floor and offers great views and allocated parking.

There is a spacious sitting/dining room with a feature bay window, a well fitted kitchen/breakfast room with fitted appliances, bedroom three, master bedroom with ensuite shower room, further double bedroom and a family bathroom.

#### LEASEHOLD DETAILS

- 999 Year lease from 2004
- Service Charge 21/22 £1428
- Ground rent £250 pa (Paid six

monthly).

• Communal gardens

• 3 Double Bedrooms

No onward chain

Allocated parking

- Large bay windows
- Ensuite in master
- Open kitchen/diner