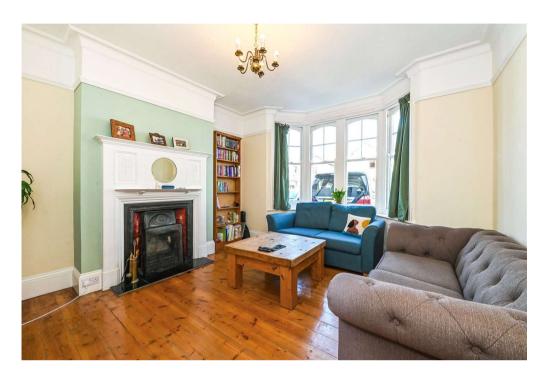

Having been extended to provide well-balanced accommodation the house provides ample living for the largest of families. The top floor has been extended into the front and rear lofts with four bedrooms and a shower room with a separate cloakroom. The first floor has three generous bedrooms and a family bathroom with a separate cloakroom. On the ground floor is a largely original layout that will appeal to many with two reception rooms, a kitchen diner with room for a dining table prior to the well-appointed kitchen with a range of modern wall and base units. A handy down stair cloakroom is to t rear.