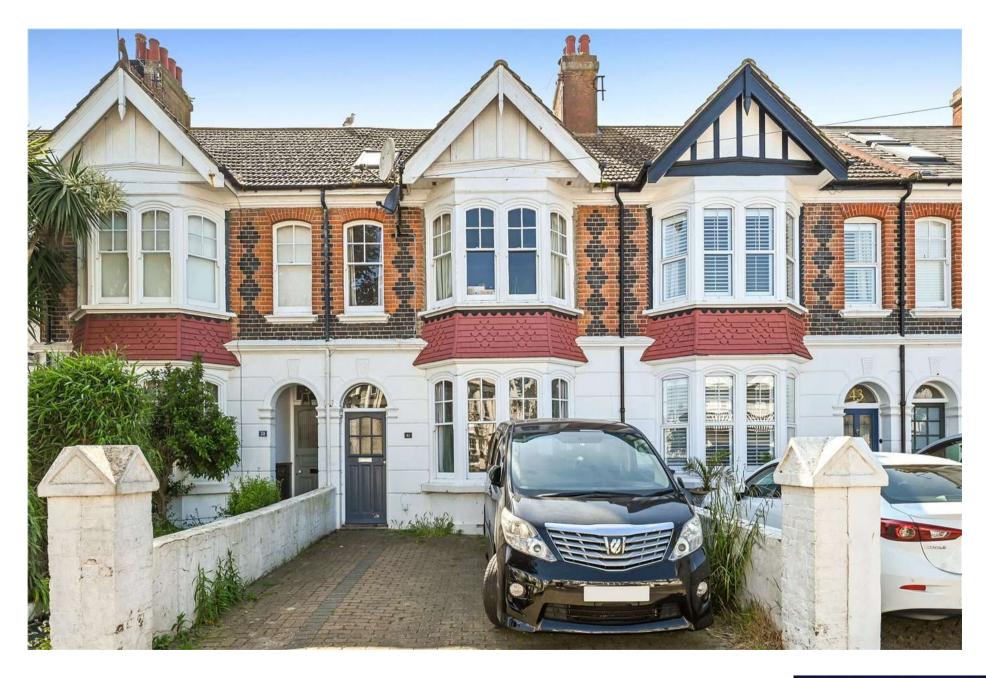

## NAVARINO ROAD, WEST SUSSEX, BN11

Winkworth Worthing is excited to offer the opportunity to acquire an incredibly spacious home just off the seafront to the east of town. This substantial house has an internal measurement of 2100 sqft over three floors with tall ceilings adding to the volume of rooms and accentuating the feeling of space. A number of period details feature throughout the house including sash windows, fireplaces and cornices.

Externally there is off-street parking for two cars on a block paved drive. To the rear is a delightful west-facing garden which for the area is a great size. Predominantly laid to lawn with established planting to the borders and a patio immediately to the rear of the house.