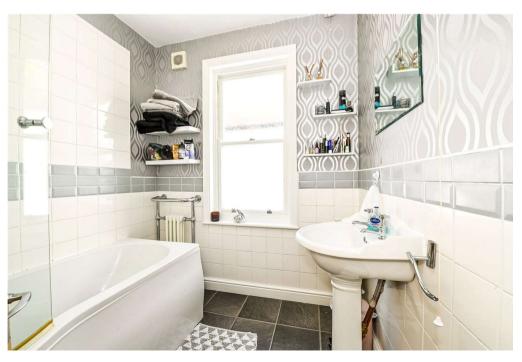

Having been extended to provide well-balanced accommodation the house provides ample living for the largest of families. The top floor has been extended into the front and rear lofts with four bedrooms and a shower room with a separate cloakroom. The first floor has three generous bedrooms and a family bathroom with a separate cloakroom. On the ground floor is a largely original layout that will appeal to many with two reception rooms, a kitchen diner with room for a dining table prior to the well-appointed kitchen with a range of modern wall and base units. A handy down stair cloakroom is to t rear.