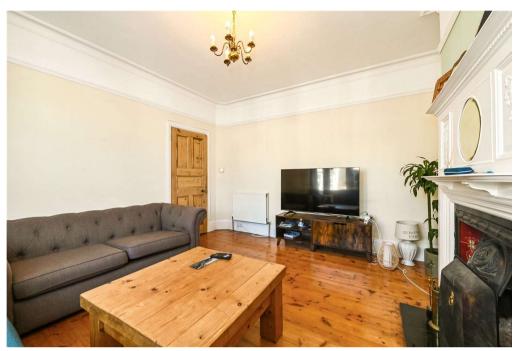

## NAVARINO ROAD, WEST SUSSEX, BN11

Winkworth Worthing is excited to offer the opportunity to acquire an incredibly spacious home just off the seafront to the east of town. This substantial house has an internal measurement of 2100 sqft over three floors with tall ceilings adding to the volume of rooms and accentuating the feeling of space. A number of period details feature throughout the house including sash windows, fireplaces and cornices.

Having been extended to provide well-balanced accommodation the house provides ample living for the largest of families. The top floor has been extended into the front and rear lofts with four bedrooms and a shower room with a separate cloakroom. The first floor has three generous bedrooms and a family bathroom with a separate cloakroom. On the ground floor is a largely original layout that will appeal to many with two reception rooms, a kitchen diner with room for a dining table prior to the well-appointed kitchen with a range of modern wall and base units. A handy down stair cloakroom is to t rear.