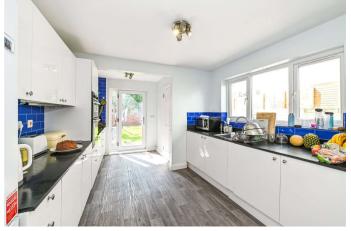

Having been extended to provide well-balanced accommodation the house provides ample living for the largest of families. The top floor has been extended into the front and rear lofts with four bedrooms and a shower room with a separate cloakroom. The first floor has three generous bedrooms and a family bathroom with a separate cloakroom. On the ground floor is a largely original layout that will appeal to many with two reception rooms, a kitchen diner with room for a dining table prior to the well-appointed kitchen with a range of modern wall and base units. A handy down stair cloakroom is to t rear.