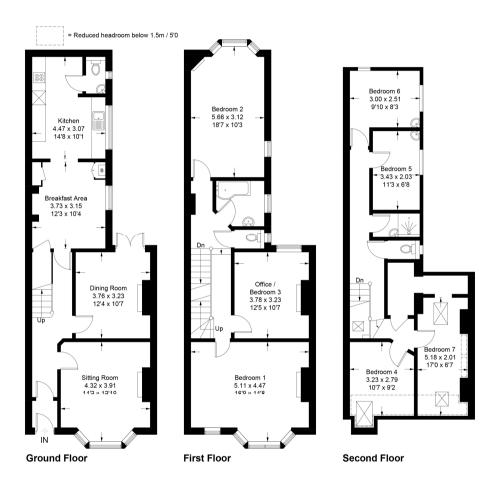

## 41, Navarino Road, BN11 2NE

Approximate Gross Internal Area 196.3 sq m / 2113 sq ft

## PRODUCED FOR WINKWORTH ESTATE AGENTS.

Whilst every attempt has been made to ensure the accuracy of the floorplan, measurements of doors, windows and rooms are approximate. These plans are for representation purposes only as defined by RICS Code of Measuring Practice and used as such by any prospective purchaser. Created by Emzo Marketing 2023.