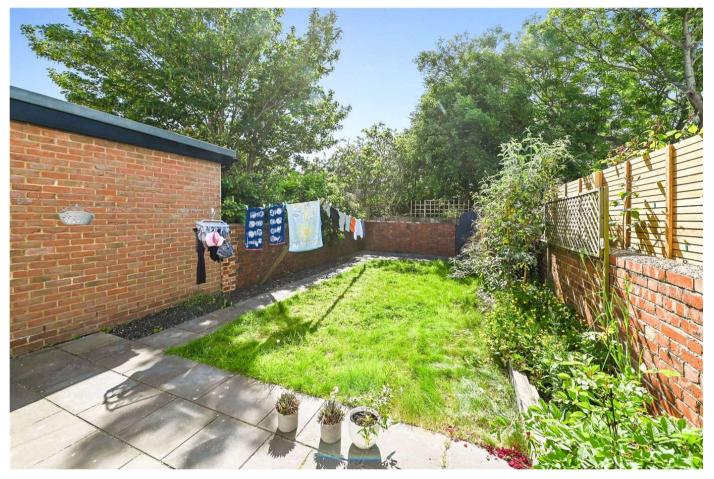

Externally there is off-street parking for two cars on a block paved drive. To the rear is a delightful west-facing garden which for the area is a great size. Predominantly laid to lawn with established planting to the borders and a patio immediately to the rear of the house.