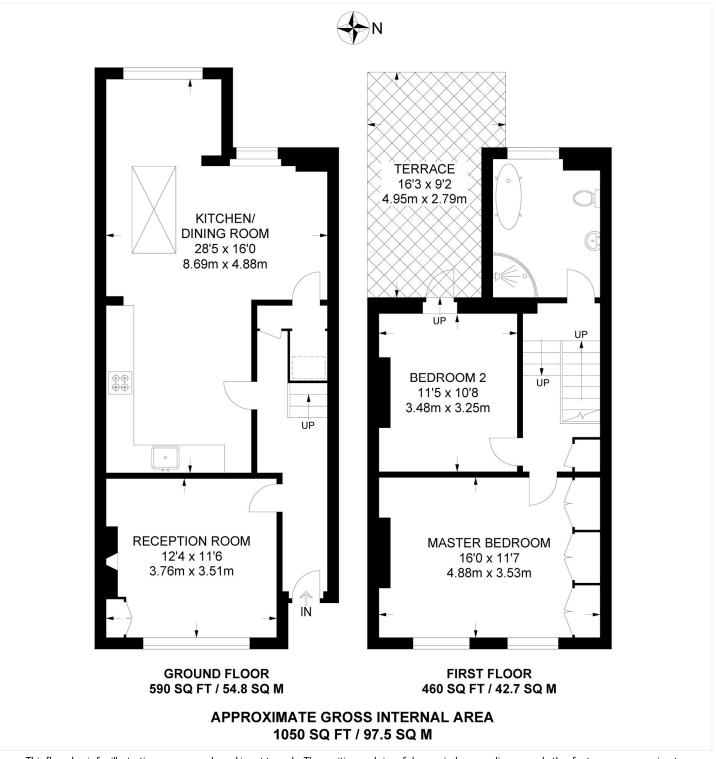

## **DESCRIPTION:**

A truly stunning, two double bedroom, split-level maisonette situated in one of the best locations in SE22. This gorgeous property is offered to the market in fantastic condition. Set within a charming semidetached Victorian townhouse, the property comprises a spacious reception to the front, boasting windows with plantation shutters, and bespoke joinery. The kitchen diner to the rear has been extended to allow the most gorgeous open-plan kitchen diner, boasting underfloor heating, engineered wood flooring, a bespoke kitchen, and views of the neighbouring gardens to the rear. The first mid-floor homes have a large family bathroom, complete with underfloor heating, a roll-top bath and separate walk-in shower. Two spacious doubles furnish the top floor, boasting built-in wardrobes and sash windows. The second bedroom provides access to a south-facing roof terrace to the rear, ideal for morning coffee, evening drinks, or a private area to sunbathe in the summer. This is a fantastic property in an amazing location, with easy access to the bars and restaurants on Lordship Lane. Transport links are provided via East Dulwich for direct links to London Bridge or Peckham Rye station for the overground. catchments are in abundance with multiple primary schools and Charter East for secondary. If you're looking for space, location, and character you can't go far wrong with this property.

This floorplan is for illustration purposes only and is not to scale. The position and size of doors, windows, appliances and other features are approximate.

Dulwich | 020 8299 2722 | dulwich@winkworth.co.uk