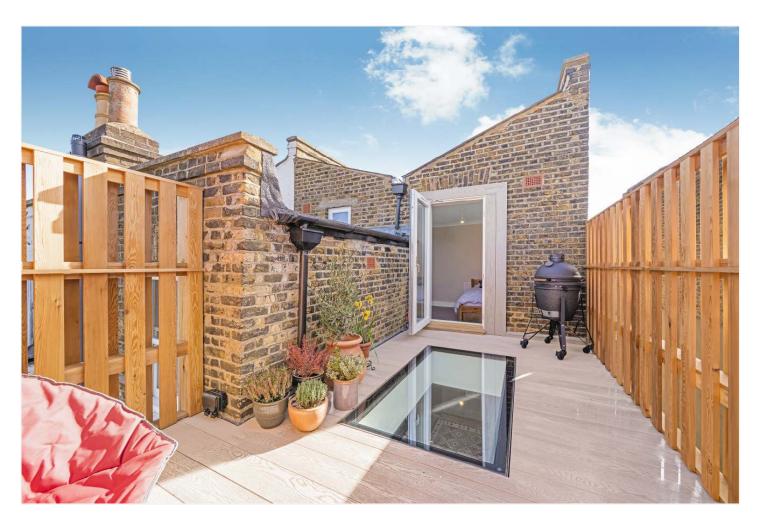

## **DESCRIPTION:**

A truly stunning, two double bedroom, split-level maisonette situated in one of the best locations in SE22. This gorgeous property is offered to the market in fantastic condition. Set within a charming semidetached Victorian townhouse, the property comprises a spacious reception to the front, boasting windows with plantation shutters, and bespoke joinery. The kitchen diner to the rear has been extended to allow the most gorgeous open-plan kitchen diner, boasting underfloor heating, engineered wood flooring, a bespoke kitchen, and views of the neighbouring gardens to the rear. The first mid-floor homes have a large family bathroom, complete with underfloor heating, a roll-top bath and separate walk-in shower. Two spacious doubles furnish the top floor, boasting built-in wardrobes and sash windows. The second bedroom provides access to a south-facing roof terrace to the rear, ideal for morning coffee, evening drinks, or a private area to sunbathe in the summer. This is a fantastic property in an amazing location, with easy access to the bars and restaurants on Lordship Lane. Transport links are provided via East Dulwich for direct links to London Bridge or Peckham Rye station for the overground. catchments are in abundance with multiple primary schools and Charter East for secondary. If you're looking for space, location, and character you can't go far wrong with this property.

## AT A GLANCE

- Two Bedrooms
- Split Level Maisonette
- Spacious Reception
- Open-Plan Kitchen-Diner
- Bathroom With Separate Shower Cubicle
- Trimetal Bike Storage Shed
- South-Facing Roof Terrace
- Excellent Location
- Share of Freehold