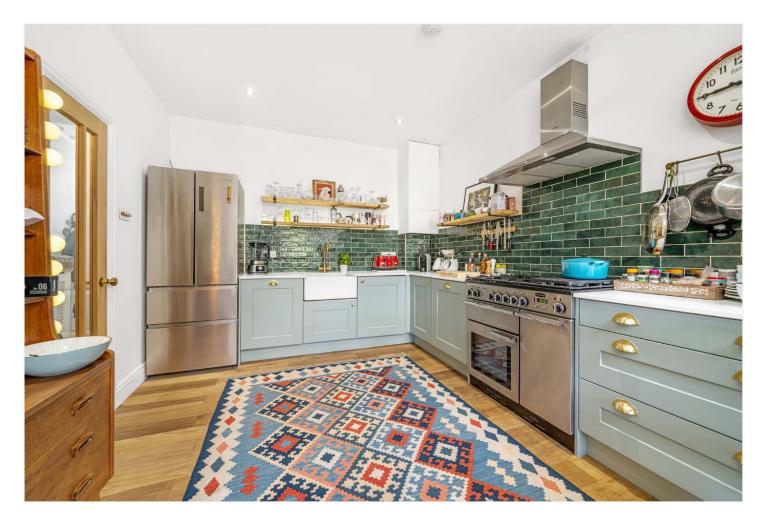

## **DESCRIPTION:**

A truly stunning, two double bedroom, split-level maisonette situated in one of the best locations in SE22. This gorgeous property is offered to the market in fantastic condition. Set within a charming semidetached Victorian townhouse, the property comprises a spacious reception to the front, boasting windows with plantation shutters, and bespoke joinery. The kitchen diner to the rear has been extended to allow the most gorgeous open-plan kitchen diner, boasting underfloor heating, engineered wood flooring, a bespoke kitchen, and views of the neighbouring gardens to the rear. The first mid-floor homes have a large family bathroom, complete with underfloor heating, a roll-top bath and separate walk-in shower. Two spacious doubles furnish the top floor, boasting built-in wardrobes and sash windows. The second bedroom provides access to a south-facing roof terrace to the rear, ideal for morning coffee, evening drinks, or a private area to sunbathe in the summer. This is a fantastic property in an amazing location, with easy access to the bars and restaurants on Lordship Lane. Transport links are provided via East Dulwich for direct links to London Bridge or Peckham Rye station for the overground. catchments are in abundance with multiple primary schools and Charter East for secondary. If you're looking for space, location, and character you can't go far wrong with this property.