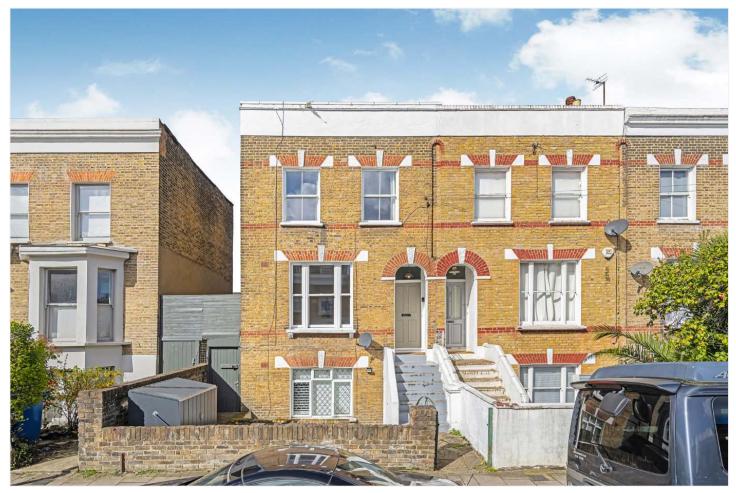

CRYSTAL PALACE ROAD, EAST DULWICH, SE22 OFFERS OVER £800,000 SHARE OF FREEHOLD

A TRULY STUNNING, TWO DOUBLE BEDROOM, SPLIT-LEVEL MAISONETTE SITUATED IN ONE OF THE BEST LOCATIONS IN SE22.

Dulwich | 020 8299 2722 | dulwich@winkworth.co.uk

## **DESCRIPTION:**

A truly stunning, two double bedroom, split-level maisonette situated in one of the best locations in SE22. This gorgeous property is offered to the market in fantastic condition. Set within a charming semidetached Victorian townhouse, the property comprises a spacious reception to the front, boasting windows with plantation shutters, and bespoke joinery. The kitchen diner to the rear has been extended to allow the most gorgeous open-plan kitchen diner, boasting underfloor heating, engineered wood flooring, a bespoke kitchen, and views of the neighbouring gardens to the rear. The first mid-floor homes have a large family bathroom, complete with underfloor heating, a roll-top bath and separate walk-in shower. Two spacious doubles furnish the top floor, boasting built-in wardrobes and sash windows. The second bedroom provides access to a south-facing roof terrace to the rear, ideal for morning coffee, evening drinks, or a private area to sunbathe in the summer. This is a fantastic property in an amazing location, with easy access to the bars and restaurants on Lordship Lane. Transport links are provided via East Dulwich for direct links to London Bridge or Peckham Rye station for the overground. catchments are in abundance with multiple primary schools and Charter East for secondary. If you're looking for space, location, and character you can't go far wrong with this property.